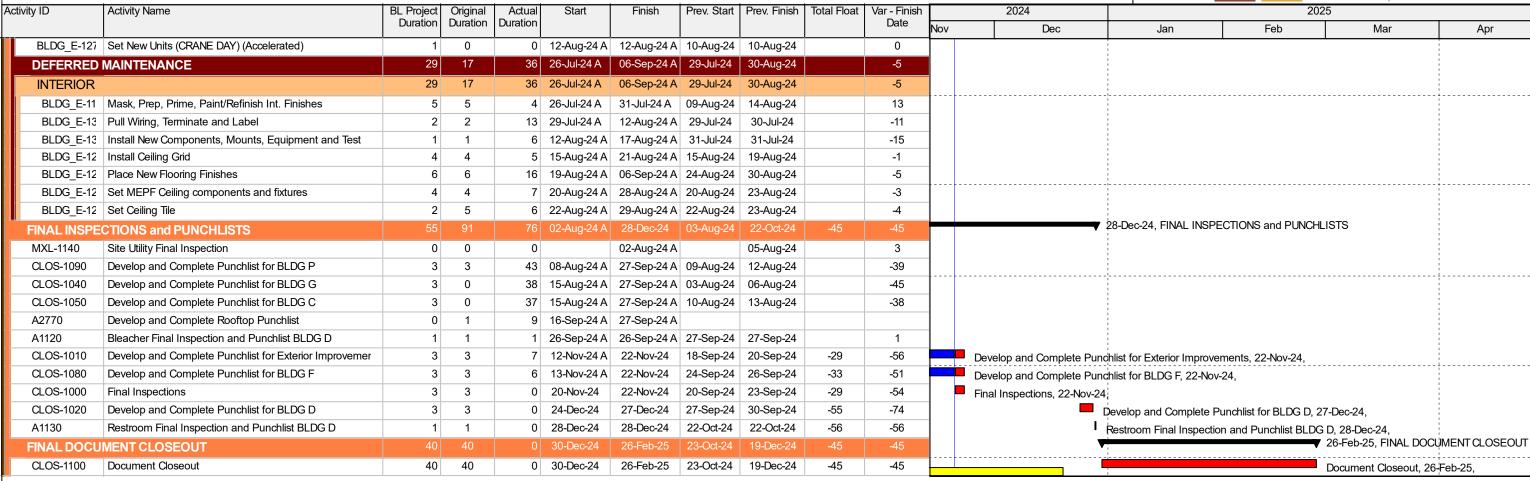

7-Sep-24 A 31-Aug-24 03-Sep-24 -22 BLDG E-1320 Owner Move-In 3 3 27 29-Aug-24 A 28-Sep-24 A 30-Aug-24 03-Sep-24 -23 21 26-Jul-24 A 19-Aug-24 A 29-Jul-24 10-Aug-24 **HVAC and ROOF** BLDG E-12: Install Above Ceiling MEPF components (Accelerated) 12-Aug-24 A 31-Jul-24 05-Aug-24 5 5 15 26-Jul-24 A -6 BLDG E-121 Layout and Install New Ducting (Accelerated) 10 10 17 31-Jul-24 A 19-Aug-24 A 29-Jul-24 08-Aug-24 -9 BLDG E-12( Receive and Set HVAC Curbs (Accelerated) 1 1 2 05-Aug-24 A 06-Aug-24 A 03-Aug-24 03-Aug-24 -2 BLDG E-124 Install New Roofing (Accelerated) 5 5 12 06-Aug-24 A 19-Aug-24 A 05-Aug-24 09-Aug-24 Remaining Level of Effort Primary Baseline Actual Work TASK filter: All Activities Page 10 of 11 Actual Level of Effort Second Baseline Remaining Work DD: 20-Nov-24 © Oracle Corporation





DD: 20-Nov-24

## PROPOSED CHANGE ORDER FORM

Sacramento City Unified School District 5734 47th Ave. Sacramento, CA 95824

PCO NO .: 54R2

**Project: Albert Einstein Modernization** 

Project No.: 0410-409

3/5/2025

**DSA File No.:** 

RFI#040

DSA Appl. No.:

Date:

Developer hereby submits for District's review and evaluation this Proposed Change Order ("PCO"), submitted in accordance with and subject to the terms of the Contract Documents, including but not limited to Sections 17.5 through 17.8 of the General Conditions. Any spaces left blank below are deemed no change to cost or time.

Developer understands and acknowledges that documentation supporting Developer's PCO must be attached and included for District review and evaluation. Developer further understands and acknowledges th