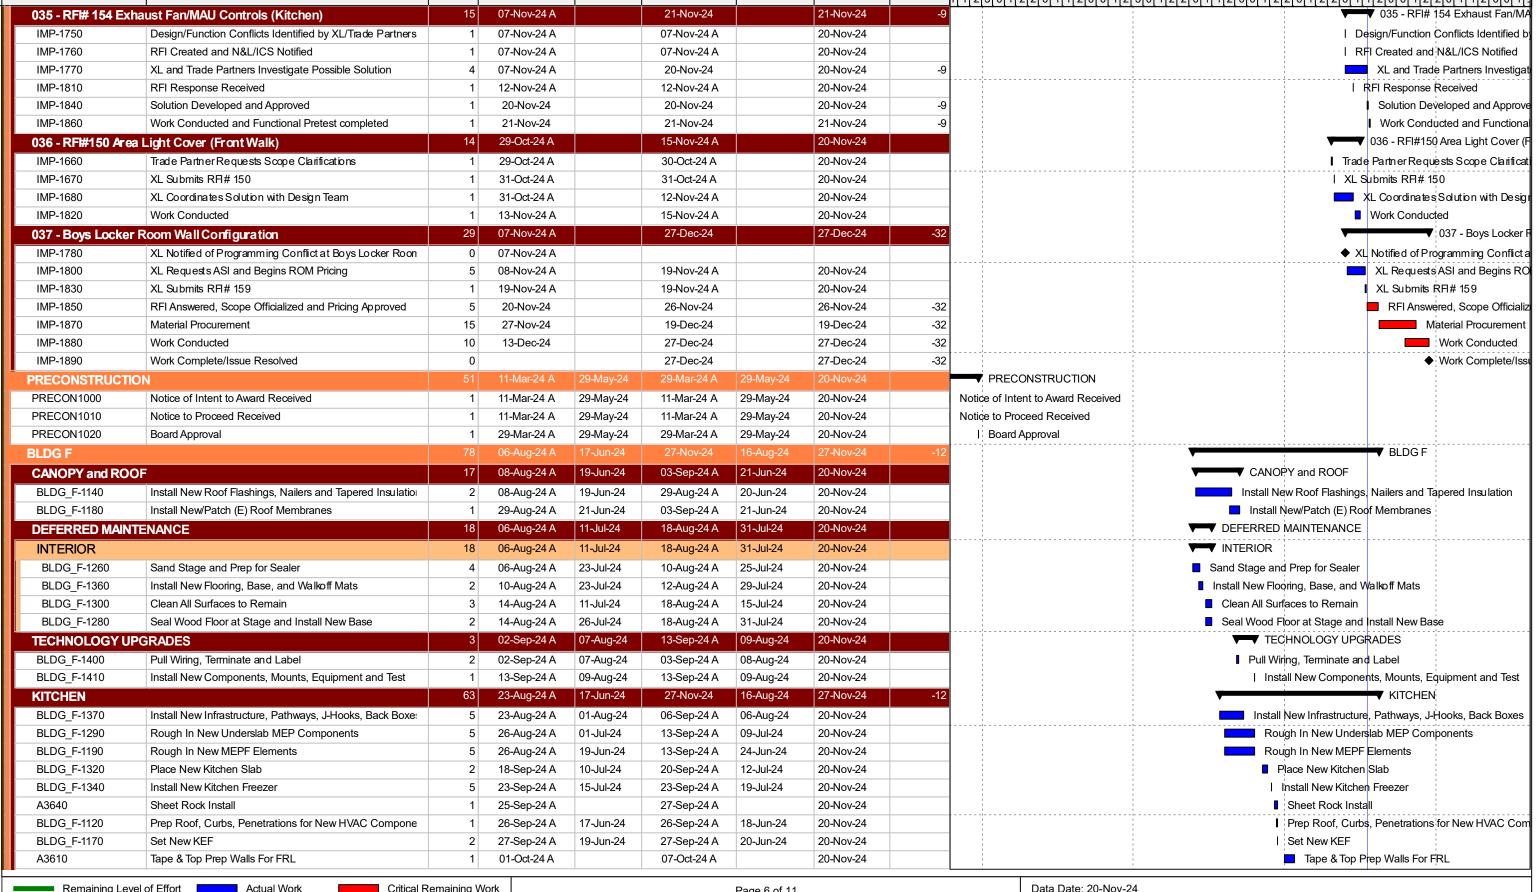

Received 29-Mar-24 A 29-May-24 29-Mar-24 A 29-May-24 20-Nov-24 | Board Approval 17-Jun-24 ▼ BLDG F 27-Nov-24 20-Nov-24 19-Jun-24 03-Sep-24 A CANOPY and ROOF 08-Aug-24 A 21-Jun-24 19-Jun-24 20-Nov-24 08-Aug-24 A 29-Aug-24 A 20-Jun-24 Install New Roof Flashings, Nailers and Tapered Insulation 2 29-Aug-24 A 21-Jun-24 03-Sep-24 A 21-Jun-24 20-Nov-24 Install New/Patch (E) Roof Membranes 11-Jul-24 20-Nov-24 DEFERRED MAINTENANCE 18-Aug-24 A 31-Jul-24 06-Aug-24 A 11-Jul-24 31-Jul-24 **INTERIOR** 06-Aug-24 A 18-Aug-24 A 20-Nov-24 18 4 06-Aug-24 A 23-Jul-24 10-Aug-24 A 25-Jul-24 20-Nov-24 Sand Stage and Prep for Sealer Install New Flooring, Base, and Walkoff Mats 10-Aug-24 A 23-Jul-24 12-Aug-24 A 29-Jul-24 20-Nov-24 14-Aug-24 A 11-Jul-24 18-Aug-24 A 15-Jul-24 20-Nov-24 Clean All Surfaces to Remain



Remaining Level of Effort Actual Work Critical Remaining Work Actual Level of Effort Milestone Remaining Work •

Activity ID

Activity Name

Page 6 of 11

Print Date: 07-Jan-25 Time: 07:48 Filter: TASK filter: All Activities



| tivity ID                  | Activity Name                                              | Original<br>Duration | Start                      | BL Project<br>Early Start | Finish                     | BL Project<br>Early Finish | Early Finish           |     | arch April May June July August S October N D January F                                                             |
|----------------------------|------------------------------------------------------------|----------------------|----------------------------|---------------------------|--------------------