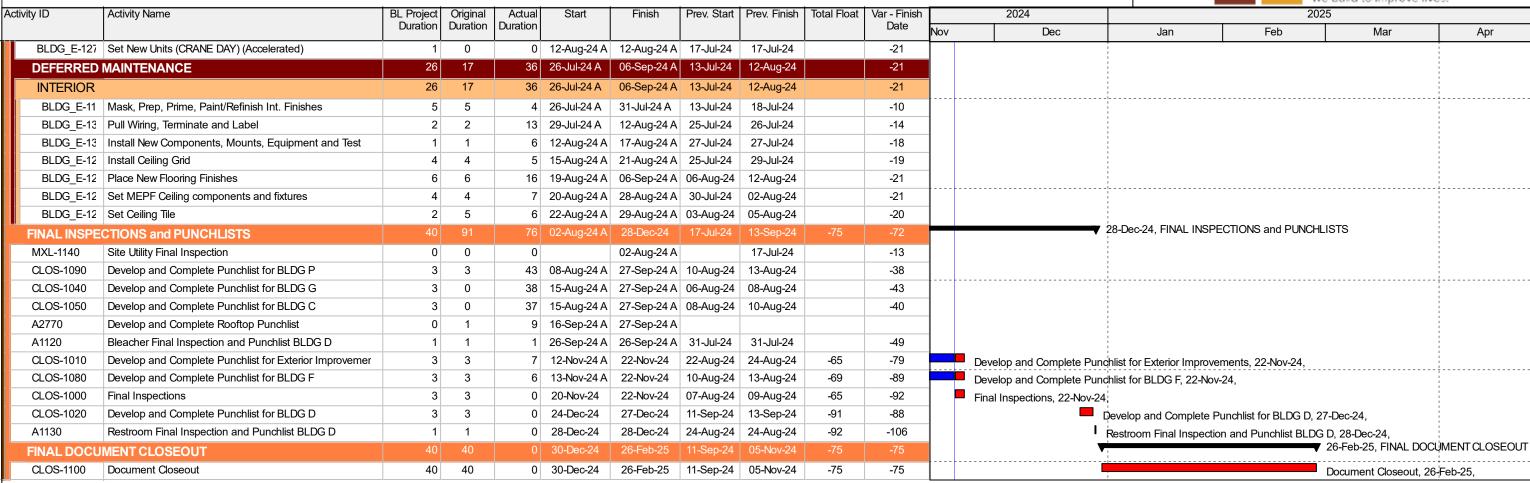

24 12-Aug-24 **-4**0 BLDG E-1320 Owner Move-In 3 3 27 29-Aug-24 A 28-Sep-24 A 13-Aug-24 15-Aug-24 -38 21 26-Jul-24 A 19-Aug-24 A 28-Jun-24 14 17-Jul-24 **HVAC and ROOF** -28 BLDG E-12: Install Above Ceiling MEPF components (Accelerated) 15 26-Jul-24 A 12-Aug-24 A 01-Jul-24 09-Jul-24 -29 5 5 BLDG E-121 Layout and Install New Ducting (Accelerated) 10 10 17 31-Jul-24 A 19-Aug-24 A 28-Jun-24 12-Jul-24 -32 BLDG E-12( Receive and Set HVAC Curbs (Accelerated) 1 1 2 05-Aug-24 A 06-Aug-24 A 08-Jul-24 08-Jul-24 -25 BLDG E-124 Install New Roofing (Accelerated) 5 5 12 06-Aug-24 A 19-Aug-24 A 10-Jul-24 16-Jul-24 -29 Remaining Level of Effort Primary Baseline Actual Work TASK filter: All Activities Page 10 of 11 Actual Level of Effort Second Baseline Remaining Work DD: 20-Nov-24 © Oracle Corporation





### Albert Einstein - Recovery Schedule vs Baseline Schedule DD=07/29/2024 CONSTRUCTION... We build to improve lives Activity ID Activity Name Prev. Start | Prev. Finish Total Float Var - Finish 2024 **BL** Project Actual Start Finish Duration Duration Duration Date Dec Jan Feb Apr 26-Feb-25, Albert Einstein - Recovery Sched 176 11-Mar-24 A 26-Feb-25 11-Mar-24 19-Dec-24 Albert Einstein - Recovery Schedule 196 236 -45 -45 ▼ 26-Feb-25, CONSTRUCTION MILESTONES **CONSTRUCTION MILESTONES** Last Day of School (Construction Start) 0 0 0 13-Jun-24 A 13-Jun-24 0 0 14-Jun-24 A MM-1000 Mobilize and Set Fencing 0 0 29-Jul-24 29 MM-1090 Early Access to Site 0 0 0 14-Jun-24 A 14-Jun-24 0 22-Oct-24 First Day of School (8/19/2024) 0 19-Aug-24 A 45 MM-A1140 0 0 First Day of School (8/19/2024) MM-1020 0 0