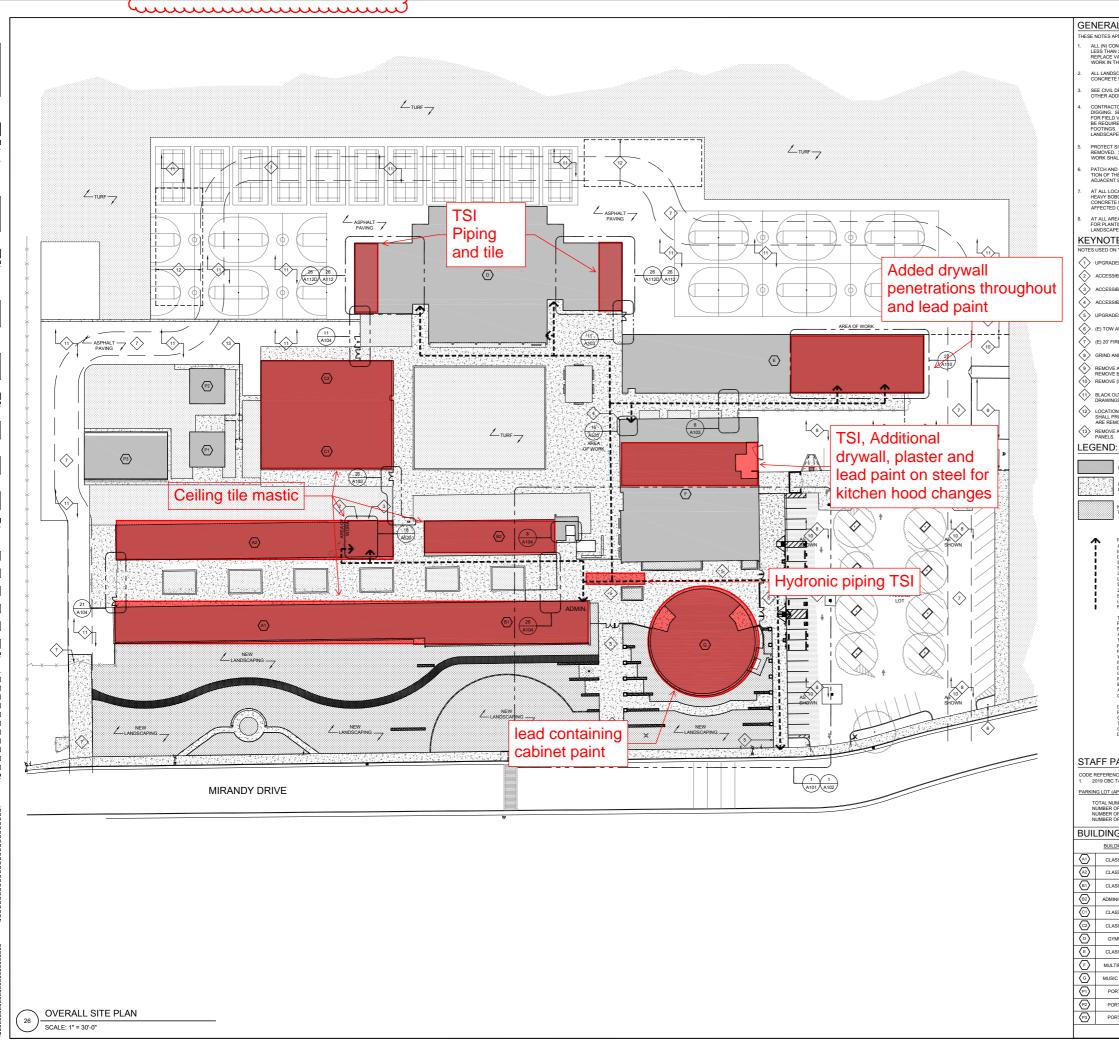

de a price breakdown for additional abateme                             |                         | oys and girls locker rooms due to                                |  |  |
| Attachments: (list attached documents that support description) |                                                                                                                                                 |                         |                                                                  |  |  |
| Architect                                                       | t: Nacht & Lewis                                                                                                                                |                         |                                                                  |  |  |



#### GENERAL NOTES:

THESE NOTES APPLY TO THIS SHEET ONLY

- ALL LANDSCAPED AREAS SHALL BE LESS THAN 4" BELOW FINISHED ADJACENT CONCRETE WALK.

#### KEYNOTES:

- 2 ACCESSIBLE UPGRADES TO (E) BOYS TOILET ROOM PER THIS APPLICATION.

- 5 UPGRADES TO PATH TO PUBLIC WAY PER THIS APPLICATION. SEE CIVIL DWGS
- REMOVE AND REPLACE EXISTING BIKE ENCLOSURE AND UTILITY YARD IS REMOVE BIKE RACKS AND REINSTALL AFTER COMPLETION OF PAVING.

   REMOVE (E) PAVING SECTION AND REPLACE WITH NEW. SEE CIVIL DRAW.
- BLACK OUT PAINTED LINES, CRACK FILL, SEAL COAT, RESTRIPE. SEE CIVIL
- \$\frac{12}{12}\$ LOCATION OF CONEX BOXES FOR STORAGE OF SITE FURNITURE. CONTRACTOR SHALL PROVIDE SEPARATE AC PAVING SEAL AND RESTRIPE ONCE CONEX BOXI ARE REMOVED FROM SITE.
- 13 REMOVE AND REPLACE DAMAGED CONCRETE WALK. (6) 4'X4'