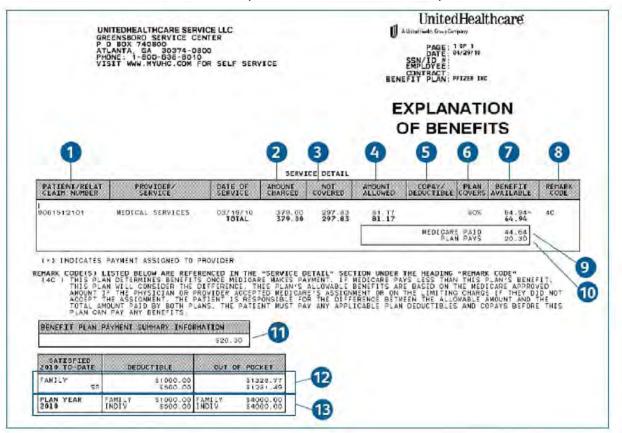

• If you have other insurance, submit your claim to your other insurer. When you receive the explanation of benefits (sample attached) notice from your primary carrier, send it to us along with the corresponding HCFA/UB04 medical bills and with the fully completed claim form. You must submit the provider's medical bills; balance due statements will not be processed. Medical bills must include the procedure & diagnosis code along with the Provider's federal identification number. These bills are: