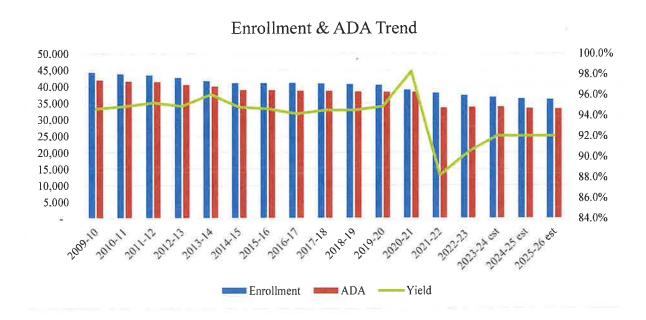

### **Enrollment**

The District projects 36,320 enrollment for the 2024-25 budget year, excluding 127 projected County enrollment. The two subsequent years are being calculated with a .5% enrollment decline. For 2025-26, that is 36,135, and 36,071 for 2026-27. For ADA, the District projects 33,821 in 2024-25, 33,414 in 2025-26, and 33,078 in 2026-27. However, for funding purposes the District projects funding based on the average of three prior year's ADA. The below chart illustrates the District's projected enrollment, ADA, and funded ADA: