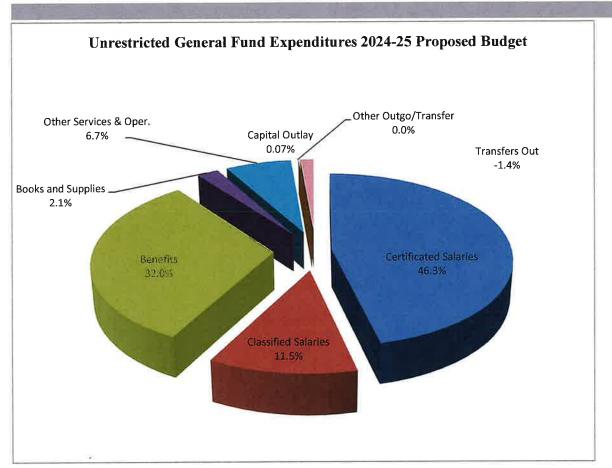

# **Operating Expenditure Components**

The General Fund is used for the majority of the functions within the District. As illustrated below, salaries and benefits comprise approximately 88% of the District's unrestricted budget and approximately 90% of the total General Fund budget.

| DESCRIPTION           | UNRESTRICTED | RESTRICTED  | COMBINED      |
|-----------------------|--------------|-------------|---------------|
| Certificated Salaries | 214,636,122  | 89,781,697  | \$304,417,820 |
| Classified Salaries   | 53,145,775   | 38,985,852  | \$92,131,627  |
| Benefits              | 148,187,552  | 97,337,182  | \$245,524,734 |
| Books and Supplies    | 9,950,807    | 16,372,434  | \$26,323,241  |
| Other Services &      | c            |             |               |
| Oper.                 | 30,857,149   | 61,531,435  | \$92,388,584  |
| Capital Outlay        | 45,000       | 504,099     | \$549,099     |
| Other Outgo/Transfer  | 10,535       | 0           | \$10,535      |
| Transfers Out/In      | (6,377,293)  | 4,919,791   | (1,457,502)   |
| TOTAL                 | 450,455,648  | 309,432,489 | \$759,888,137 |

### **Business Services**

Fiscal Year 2024-25 Adopt Proposed Budget for All Funds & Education Protection Account June 20, 2024

City Unified School District

Below is a graphical representation of expenditures by percentage for the combined general fund and unrestricted general fund: