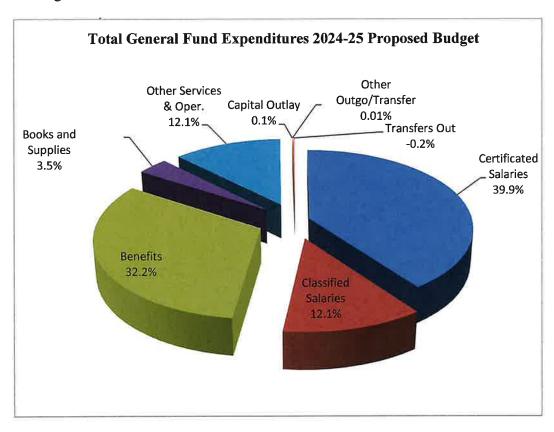

# **Operating Expenditure Components**

The General Fund is used for the majority of the functions within the District. As illustrated below, salaries and benefits comprise approximately 88% of the District's unrestricted budget and approximately 90% of the total General Fund budget.

| DESCRIPTION           | UNRESTRICTED | RESTRICTED  | COMBINED      |
|-----------------------|--------------|-------------|---------------|
| Certificated Salaries | 214,636,122  | 89,781,697  | \$304,417,820 |
| Classified Salaries   | 53,145,775   | 38,985,852  | \$92,131,627  |
| Benefits              | 148,187,552  | 97,337,182  | \$245,524,734 |
| Books and Supplies    | 9,950,807    | 16,372,434  | \$26,323,241  |
| Other Services &      | c            |             |               |
| Oper.                 | 30,857,149   | 61,531,435  | \$92,388,584  |
| Capital Outlay        | 45,000       | 504,099     | \$549,099     |
| Other Outgo/Transfer  | 10,535       | 0           | \$10,535      |
| Transfers Out/In      | (6,377,293)  | 4,919,791   | (1,457,502)   |
| TOTAL                 | 450,455,648  | 309,432,489 | \$759,888,137 |

### **Business Services**

Fiscal Year 2024-25 Adopt Proposed Budget for All Funds & Education Protection Account June 20, 2024

City Unified School District

Below is a graphical representation of expenditures by percentage for the combined general fund and unrestricted general fund: