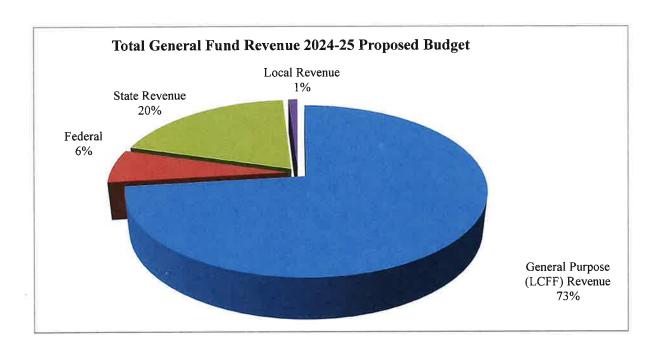

## **General Fund Revenue Components**

The District receives funding for its general operations from various sources. A summary of the major funding sources is illustrated below:

| DESCRIPTION            | UNRESTRICTED  | COMBINED<br>AMOUNT |
|------------------------|---------------|--------------------|
| General Purpose (LCFF) |               |                    |
| Revenue                | \$486,482,344 | \$489,170,405      |
| Federal                | \$0           | \$42,316,186       |
| State Revenue          | \$17,003,334  | \$130,185,621      |
| Local Revenue          | \$4,145,523   | \$6,447,794        |
| TOTAL                  | \$507,631,201 | \$668,120,006      |