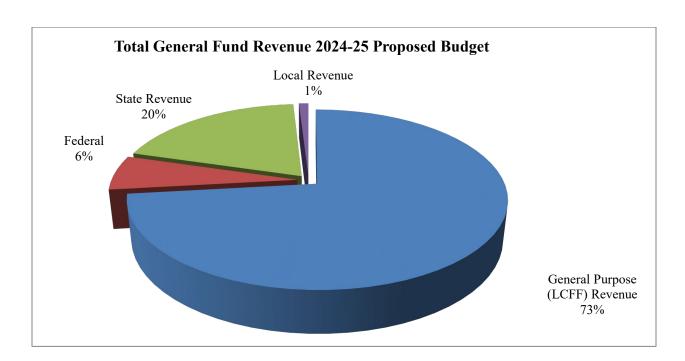

## **General Fund Revenue Components**

The District receives funding for its general operations from various sources. A summary of the major funding sources is illustrated below:

| DESCRIPTION            | UNRESTRICTED  | COMBINED<br>AMOUNT |
|------------------------|---------------|--------------------|
| General Purpose (LCFF) |               |                    |
| Revenue                | \$486,482,344 | \$489,170,405      |
| Federal                | \$0           | \$42,316,186       |
| State Revenue          | \$17,003,334  | \$130,185,621      |
| Local Revenue          | \$4,145,523   | \$6,447,794        |
| TOTAL                  | \$507,631,201 | \$668,120,006      |