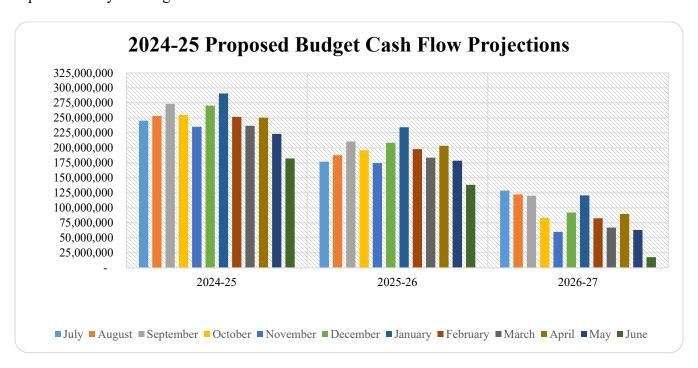

|                                       |               |                | 0.40%        |               |               | -6.37%       |               |               | -16.34%       |

#### **Business Services**

Fiscal Year 2024-25 Adopt Proposed Budget for All Funds & Education Protection Account June 20, 2024

City Unified School District

#### **Multi-Year Cash Flow**

The District prepared cash flows based on the multi-year projections report. For the 2024-25 Proposed Budget and multi-year projections the District projects having a positive cash balance through June 2026. Cash will continue to be closely monitored in order to ensure the District is liquid to satisfy its obligations.



#### **Conclusion**

The District is projected to maintain a positive cash flow in 2024-25, 2025-26, and 2026-27, however the multi-year forecast indicates the district may not be able to satisfy the 2% required reserve for economic uncertainties in future years without making changes to expenditure priorities. Staff will provide an expenditure right-sizing plan along with the adopted budget in order to make adjustments and meet statutory requirements for reserve levels.

# Adopted Fiscal Year 2024-2025 Budget for All Funds



## **Guiding Principle**

All students graduate with the greatest number of postsecondary choices from the widest array of options.

Board of Education June 20, 2024

## **Sacramento City Unified School District**

#### **Board of Education**

Lavinia Grace Phillip