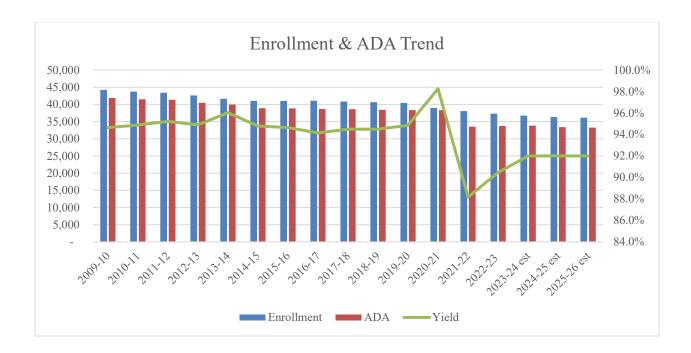

#### **Enrollment**

The District projects 36,320 enrollment for the 2024-25 budget year, excluding 127 projected County enrollment. The two subsequent years are being calculated with a .5% enrollment decline. For 2025-26, that is 36,135, and 36,071 for 2026-27. For ADA, the District projects 33,821 in 2024-25, 33,414 in 2025-26, and 33,078 in 2026-27. However, for funding purposes the District projects funding based on the average of three prior year's ADA. The below chart illustrates the District's projected enrollment, ADA, and funded ADA: