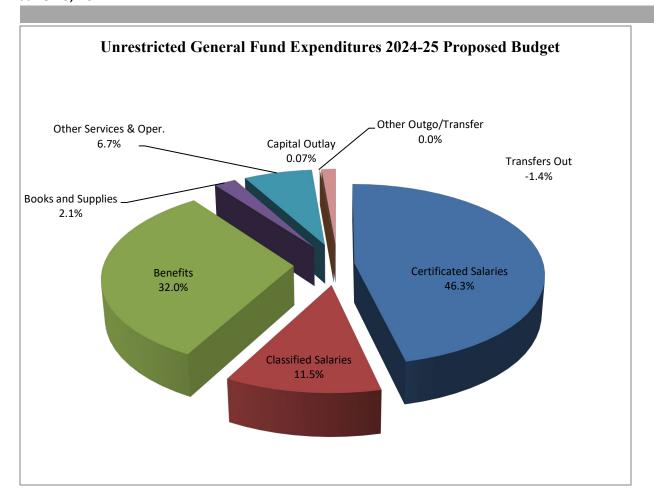

## **Operating Expenditure Components**

The General Fund is used for the majority of the functions within the District. As illustrated below, salaries and benefits comprise approximately 88% of the District's unrestricted budget and approximately 90% of the total General Fund budget.

| DESCRIPTION            | UNRESTRICTED | RESTRICTED  | COMBINED      |
|------------------------|--------------|-------------|---------------|
| Certificated Salaries  | 214,636,122  | 89,781,697  | \$304,417,820 |
| Classified Salaries    | 53,145,775   | 38,985,852  | \$92,131,627  |
| Benefits               | 148,187,552  | 97,337,182  | \$245,524,734 |
| Books and Supplies     | 9,950,807    | 16,372,434  | \$26,323,241  |
| Other Services & Oper. | 30,857,149   | 61,531,435  | \$92,388,584  |
| Capital Outlay         | 45,000       | 504,099     | \$549,099     |
| Other Outgo/Transfer   | 10,535       | 0           | \$10,535      |
| Transfers Out/In       | (6,377,293)  | 4,919,791   | (1,457,502)   |
| TOTAL                  | 450,455,648  | 309,432,489 | \$759,888,137 |

#### **Business Services**

Fiscal Year 2024-25 Adopt Proposed Budget for All Funds & Education Protection Account June 20, 2024

Sacramento

City Unified School District

Below is a graphical representation of expenditures by percentage for the combined general fund and unrestricted general fund: