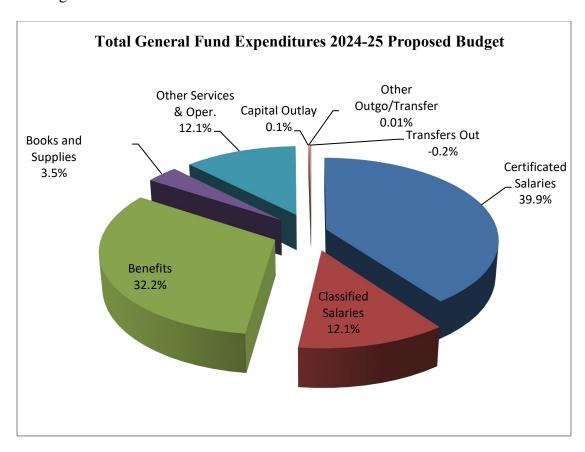

## **Operating Expenditure Components**

The General Fund is used for the majority of the functions within the District. As illustrated below, salaries and benefits comprise approximately 88% of the District's unrestricted budget and approximately 90% of the total General Fund budget.

| DESCRIPTION            | UNRESTRICTED | RESTRICTED  | COMBINED      |
|------------------------|--------------|-------------|---------------|
| Certificated Salaries  | 214,636,122  | 89,781,697  | \$304,417,820 |
| Classified Salaries    | 53,145,775   | 38,985,852  | \$92,131,627  |
| Benefits               | 148,187,552  | 97,337,182  | \$245,524,734 |
| Books and Supplies     | 9,950,807    | 16,372,434  | \$26,323,241  |
| Other Services & Oper. | 30,857,149   | 61,531,435  | \$92,388,584  |
| Capital Outlay         | 45,000       | 504,099     | \$549,099     |
| Other Outgo/Transfer   | 10,535       | 0           | \$10,535      |
| Transfers Out/In       | (6,377,293)  | 4,919,791   | (1,457,502)   |
| TOTAL                  | 450,455,648  | 309,432,489 | \$759,888,137 |

#### **Business Services**

Fiscal Year 2024-25 Adopt Proposed Budget for All Funds & Education Protection Account June 20, 2024

Sacramento

City Unified School District

Below is a graphical representation of expenditures by percentage for the combined general fund and unrestricted general fund: