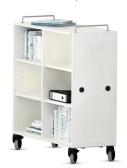

#### **Notes to Bidders for Overview and Qtys Tabs:**

- 1. Any additional cost not listed to be placed in the "Additional Costs" row with notes.
- 2. On the Proposal Form B Qtys tab, highlight all items in yellow for which the Vendor has received an accepted substitution requests.
- 3. On the Proposal Form B Qtys tab, Insert a line under any item the Vendor has received an accepted substitution request for and included information for that approved substituted item.
- 4. Cutsheets in a PDF for all Pre-Bid approved substituted products must be included with bid.
- 5. If a discrepency is found between any of these spreadsheets and Attachment C Furnitire Package and/or the Auto CAD file, (Which can be requested using the Attachment E HMC File Release Agreement Furnitire Package), Bidder to submit a Pre-Bid RFI by the date specified in the Information For Bidders 6. DO NOT DELETE the "For Reference Furniture Catolog Tab". It is an Excel Lookup Table for the Qtys Tab

#### Bidder MUST Submit a PDF of this Page as Proposal Form B at Time of Bid Bidders MUST Submit a USB Thumbdrive in Excel of this Tab at Time of Bid Bidders are allowed to add formulas to this tab

|                                |                         |                |                                | Bidders are allowed                    | to add formulas to this tab                                                                                              |                                       |               |                    |
|--------------------------------|-------------------------|----------------|--------------------------------|----------------------------------------|--------------------------------------------------------------------------------------------------------------------------|---------------------------------------|---------------|--------------------|
| PRODUCT CODE QUANTITY          | ITEM                    | MANUFACTURER   | MODEL                          | SIZE                                   | NOTES                                                                                                                    | WARRANTY                              | COST PER UNIT | COST PER LINE ITEM |
| A-D7 Classroom - Student Suppo | t                       |                |                                |                                        |                                                                                                                          |                                       |               |                    |
| ST3 1                          | Classroom Storage       | Smith System   | Cascade Mega-Tower (36 Totes)  | 19" D x 43" W x 61 3/8" H              | Provide 3" totes, lockable doors, casters, and markerboard back.                                                         | Lifetime                              |               |                    |
| ST4 5                          | Classroom Storage       | Smith System   | Cascade Mid-Cabinet w/ Shelves | 19" D x 28 5/8" W x 43 5/16" H         | Provide lockable doors, casters, and markerboard back.                                                                   | Lifetime                              |               |                    |
| ST5 1                          | Classroom Storage       | Smith System   | Cascade Mega-Tower w/ Shelves  | 19" D x 43" W x 61 3/8" H              | Provide casters and markerboard back.                                                                                    | Lifetime                              |               |                    |
| S1 5                           | Task Chair              | HON            | Ignition 2.0 Task Chair        | 27" W x 28.5 D x 44.5 H                |                                                                                                                          | Lifetime                              |               |                    |
| ST1 4                          | Mobile Pedestal Storage | HON            | Mobile Box/File Pedestal       | 15" W x 22 7/8" D x 22" H              | With cushion top.                                                                                                        | Lifetime, 5 Year on Seating Textiles  |               |                    |
| D1 1                           | Height Adjustable Table | Workrite       | Sierra HX 2 Leg                | 60"W x 30"D                            | Top to match student desks. Provide modesty screen.                                                                      | Limited Lifetime                      |               |                    |
| T4 1                           | Activity Table          | Smith System   | Elemental Half Moon Table      | 30"D x 72"W x adjustable 19" - 33" H   | Provide casters.                                                                                                         | 12 Years; Lifetime on metal frames    |               |                    |
| T3 4                           | Activity Table          | Smith System   | Elemental Rectangle Table      | 30"D x 60"W x adjustable 19" - 33" H   | Provide casters.                                                                                                         | 12 Years; Lifetime on metal frames    |               |                    |
| S3 4                           | Rocker Seat             |                | Hokki+ Wobble Stool            | Adjustable 15" - 19 3/4" H             | No arms.                                                                                                                 | 10 Years                              |               |                    |
| S2 24                          | Student Chair           | Fleetwood      | E! Seating                     | Varies by grade.                       | THE GITTIE.                                                                                                              | Limited Lifetime                      |               |                    |
| 87 2                           | Lobby and Café Chair    | KI             | Doni 4-Leg Armless Chair       | 22 1/4" W x 21 1/2" D x 33 3/4" H      | 4-leg frame.                                                                                                             | Lifetime                              |               |                    |
| 73 1                           | Lectern                 | Smith System   | Motum Mobile Lectern           | 24" D x 24" W x adjustable 30" - 44" H | Provide cascade laptop shelf.                                                                                            | Limited Lifetime, 12 Years on Casters |               |                    |
| DS4 3                          | Desk System 4           | Steelcase      | Answer Furniture Systems       | 24 D X 24 W X adjustable 30 - 44 T1    | See item description for list of components.                                                                             | Limited Lifetime  Limited Lifetime    |               |                    |
| 01 3                           | Height Adjustable Table | Workrite       | Sierra HX 2 Leg                | 60"W x 30"D                            | Top to match student desks. Provide modesty screen.                                                                      | Limited Lifetime                      |               |                    |
| A-D8 Classroom - Community Roo | 9 ,                     | WORRITE        | oleria TIX 2 Leg               | 00 W X 30 B                            | Top to mater student desks. I Toylde modesty screen.                                                                     | Elithica Elicume                      |               |                    |
|                                | Classroom Storage       | Smith System   | Cascade Mega-Tower (36 Totes)  | 19" D x 43" W x 61 3/8" H              | Provide 3" total lackable doors pactors and markerhood back                                                              | Lifetime                              |               |                    |
| ST3 1<br>ST4 5                 | J                       | Smith System   | Cascade Mid-Cabinet w/ Shelves | 19" D x 28 5/8" W x 43 5/16" H         | Provide 3" totes, lockable doors, casters, and markerboard back.  Provide lockable doors, casters, and markerboard back. | Lifetime                              |               |                    |
|                                | Classroom Storage       | •              |                                |                                        |                                                                                                                          |                                       |               |                    |
| ST5 1                          | Classroom Storage       | Smith System   | Cascade Mega-Tower w/ Shelves  | 19" D x 43" W x 61 3/8" H              | Provide casters and markerboard back.                                                                                    | Lifetime                              |               |                    |
| S1 4                           | Task Chair              | HON            | Ignition 2.0 Task Chair        | 27" W x 28.5 D x 44.5 H                | Martin and his and have                                                                                                  | Lifetime                              |               |                    |
| 511 4                          | Mobile Pedestal Storage | HON            | Mobile Box/File Pedestal       | 15" W x 22 7/8" D x 22" H              | With cushion top.                                                                                                        | Lifetime, 5 Year on Seating Textiles  |               |                    |
| D1 3                           | Height Adjustable Table | Workrite       | Sierra HX 2 Leg                | 60"W x 30"D                            | Top to match student desks. Provide modesty screen.                                                                      | Limited Lifetime                      |               |                    |
| T4 1                           | Activity Table          | Smith System   | Elemental Half Moon Table      | 30"D x 72"W x adjustable 19" - 33" H   | Provide casters.                                                                                                         | 12 Years; Lifetime on metal frames    |               |                    |
| S3 4                           | Rocker Seat             | VS America     | Hokki+ Wobble Stool            | Adjustable 15" - 19 3/4" H             | No arms.                                                                                                                 | 10 Years                              |               |                    |
| S2 24                          | Student Chair           | Fleetwood      | E! Seating                     | Varies by grade.                       |                                                                                                                          | Limited Lifetime                      |               |                    |
| T3 4                           | Activity Table          | Smith System   | Elemental Rectangle Table      | 30"D x 60"W x adjustable 19" - 33" H   | Provide casters.                                                                                                         | 12 Years; Lifetime on metal frames    |               |                    |
| D3 1                           | Lectern                 | Smith System   | Motum Mobile Lectern           | 24" D x 24" W x adjustable 30" - 44" H | Provide cascade laptop shelf.                                                                                            | Limited Lifetime, 12 Years on Casters |               |                    |
| ST7 10                         | Mobile Shelving         | VS America     | Shift + Transfer (Straight)    | 41 5/8" W x 20 7/8"D x 45 1/2" H       | Double Sided                                                                                                             | 10 Years                              |               |                    |
|                                |                         |                |                                |                                        |                                                                                                                          |                                       |               |                    |
| B-D1 Classroom - Grade 6       | 01                      | Io ::: o :     | IO                             | 400.0 400.04 04.0/00.11                | To 11 00 1 1 1 1 1 1 1 1 1 1 1 1 1 1 1 1                                                                                 | luce at                               |               |                    |
| ST3 1                          | Classroom Storage       | Smith System   | Cascade Mega-Tower (36 Totes)  | 19" D x 43" W x 61 3/8" H              | Provide 3" totes, lockable doors, casters, and markerboard back.                                                         | Lifetime                              |               |                    |
| ST4 5                          | Classroom Storage       | Smith System   | Cascade Mid-Cabinet w/ Shelves | 19" D x 28 5/8" W x 43 5/16" H         | Provide lockable doors, casters, and markerboard back.                                                                   | Lifetime                              |               |                    |
| ST5 1                          | Classroom Storage       | Smith System   | Cascade Mega-Tower w/ Shelves  | 19" D x 43" W x 61 3/8" H              | Provide casters and markerboard back.                                                                                    | Lifetime                              |               |                    |
| S1 2                           | Task Chair              | HON            | Ignition 2.0 Task Chair        | 27" W x 28.5 D x 44.5 H                |                                                                                                                          | Lifetime                              |               |                    |
| ST1 1                          | Mobile Pedestal Storage | HON            | Mobile Box/File Pedestal       | 15" W x 22 7/8" D x 22" H              | With cushion top.                                                                                                        | Lifetime, 5 Year on Seating Textiles  |               |                    |
| D1 1                           | Height Adjustable Table | Workrite       | Sierra HX 2 Leg                | 60"W x 30"D                            | Top to match student desks. Provide modesty screen.                                                                      | Limited Lifetime                      |               |                    |
| T4 1                           | Activity Table          | Smith System   | Elemental Half Moon Table      | 30"D x 72"W x adjustable 19" - 33" H   | Provide casters.                                                                                                         | 12 Years; Lifetime on metal frames    |               |                    |
| S3 4                           | Rocker Seat             | VS America     | Hokki+ Wobble Stool            | Adjustable 15" - 19 3/4" H             | No arms.                                                                                                                 | 10 Years                              |               |                    |
| S2 34                          | Student Chair           | Fleetwood      | E! Seating                     | Varies by grade.                       |                                                                                                                          | Limited Lifetime                      |               |                    |
| D2 34                          | Student Desk            | Artcobell      | Rectangle Desk                 | 20"D x 26"W x adjustable 19" - 29" H   | Provide full metal tray.                                                                                                 | 12 Years                              |               |                    |
| D3 1                           | Lectern                 | Smith System   | Motum Mobile Lectern           | 24" D x 24" W x adjustable 30" - 44" H | Provide cascade laptop shelf.                                                                                            | Limited Lifetime, 12 Years on Casters |               |                    |
|                                |                         |                |                                |                                        |                                                                                                                          |                                       |               |                    |
| B-D2 Classroom - Grade 6       |                         |                |                                |                                        |                                                                                                                          |                                       |               |                    |
| ST3 1                          | Classroom Storage       | Smith System   | Cascade Mega-Tower (36 Totes)  | 19" D x 43" W x 61 3/8" H              | Provide 3" totes, lockable doors, casters, and markerboard back.                                                         | Lifetime                              |               |                    |
| ST4 5                          | Classroom Storage       | Smith System   | Cascade Mid-Cabinet w/ Shelves | 19" D x 28 5/8" W x 43 5/16" H         | Provide lockable doors, casters, and markerboard back.                                                                   | Lifetime                              |               |                    |
| ST5 1                          | Classroom Storage       | Smith System   | Cascade Mega-Tower w/ Shelves  | 19" D x 43" W x 61 3/8" H              | Provide casters and markerboard back.                                                                                    | Lifetime                              |               |                    |
| S1 2                           | Task Chair              | HON            | Ignition 2.0 Task Chair        | 27" W x 28.5 D x 44.5 H                |                                                                                                                          | Lifetime                              |               |                    |
| ST1 1                          | Mobile Pedestal Storage | HON            | Mobile Box/File Pedestal       | 15" W x 22 7/8" D x 22" H              | With cushion top.                                                                                                        | Lifetime, 5 Year on Seating Textiles  |               |                    |
| D1 1                           | Height Adjustable Table | Workrite       | Sierra HX 2 Leg                | 60"W x 30"D                            | Top to match student desks. Provide modesty screen.                                                                      | Limited Lifetime                      |               |                    |
| T4 1                           | Activity Table          | Smith System   | Elemental Half Moon Table      | 30"D x 72"W x adjustable 19" - 33" H   | Provide casters.                                                                                                         | 12 Years; Lifetime on metal frames    |               |                    |
| 63 4                           | Rocker Seat             | VS America     | Hokki+ Wobble Stool            | Adjustable 15" - 19 3/4" H             | No arms.                                                                                                                 | 10 Years                              |               |                    |
| 52 34                          | Student Chair           | Fleetwood      | E! Seating                     | Varies by grade.                       | no dimo.                                                                                                                 | Limited Lifetime                      |               |                    |
|                                | Student Desk            | Artcobell      | Rectangle Desk                 | 20"D x 26"W x adjustable 19" - 29" H   | Provide full metal tray.                                                                                                 | 12 Years                              |               | +                  |
|                                |                         |                | 9                              | ,                                      | •                                                                                                                        |                                       |               |                    |
| D3 1                           | Lectern                 | Smith System   | Motum Mobile Lectern           | 24" D x 24" W x adjustable 30" - 44" H | Provide cascade laptop shelf.                                                                                            | Limited Lifetime, 12 Years on Casters |               |                    |
| P D2 Classroom ASES            |                         |                |                                |                                        |                                                                                                                          |                                       |               |                    |
| B-D3 Classroom - ASES          | Classes of Others       | Consider Court | Casada Mid Cabicat of Obalia   | 401 D 00 E/01 M 40 E/401 U             | Dravida laskabla dagas sestem and med 1                                                                                  | l ifations                            |               |                    |
| ST4 8                          | Classroom Storage       | Smith System   | Cascade Mid-Cabinet w/ Shelves | 19" D x 28 5/8" W x 43 5/16" H         | Provide lockable doors, casters, and markerboard back.                                                                   | Lifetime                              |               |                    |
| 51 2                           | Task Chair              | HON            | Ignition 2.0 Task Chair        | 27" W x 28.5 D x 44.5 H                |                                                                                                                          | Lifetime                              |               |                    |