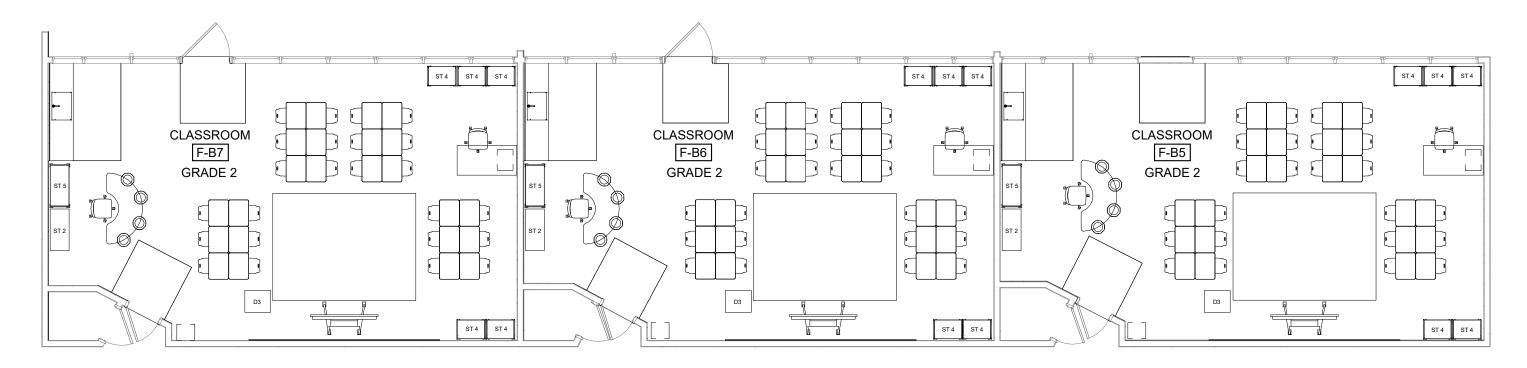

#### Part B - Bidder Questions

**QUESTION #1:** I didn't see ST6 or ST7 in the excel document, but they are listed in the spec guide. Can you confirm they are needed for this project?

**RESPONSE:** ST6 is not in the project, ST7 is in the Library, please see revised drawings in the Addendum.

**RESPONSE:** S4 not in project, see revised drawings in the Addendum.

T6 Located in Nurse's Office, please see revised drawings in the Addendum.

LS1 Located in the Library, please see revised drawings in the Addendum.

ST6 not in project, see revised drawings in the Addendum.

ST7 Located in the Library, please see revised drawings in the Addendum.

MF5 Located in STC Restroom, please see revised drawings in the Addendum.