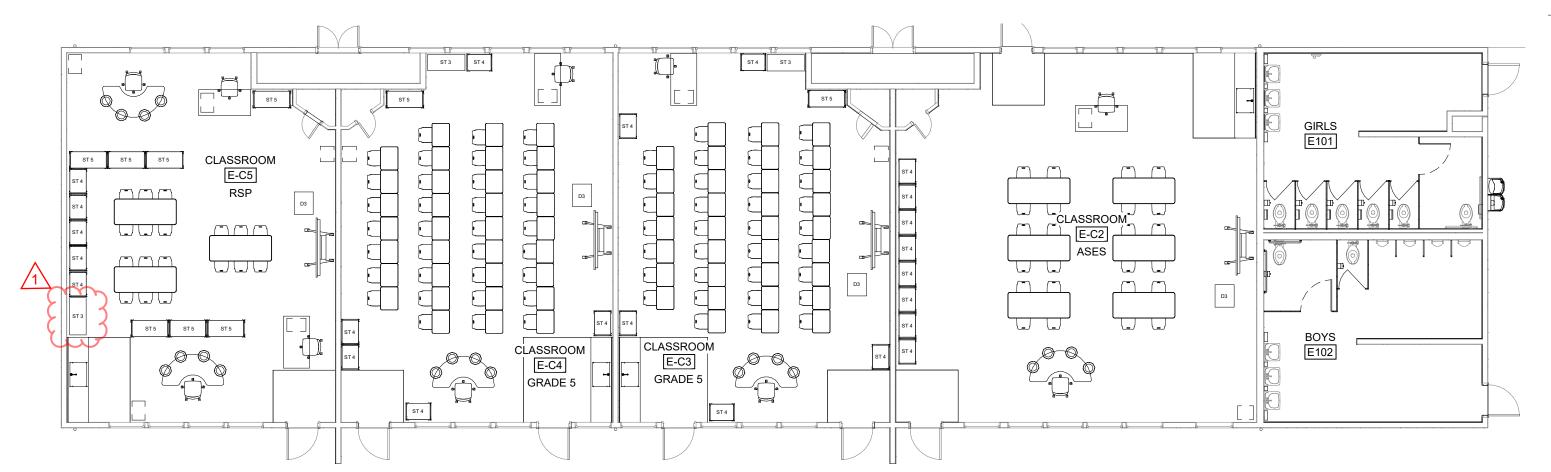

#### Part B - Bidder Questions

**QUESTION #1:** I didn't see ST6 or ST7 in the excel document, but they are listed in the spec guide. Can you confirm they are needed for this project?

**RESPONSE:** ST6 is not in the project, ST7 is in the Library, please see revised drawings in the Addendum.

**RESPONSE:** S4 not in project, see revised drawings in the Addendum.

T6 Located in Nurse's Office, please see revised drawings in the Addendum.

LS1 Located in the Library, please see revised drawings in the Addendum.

ST6 not in project, see revised drawings in the Addendum.

ST7 Located in the Library, please see revised drawings in the Addendum.

MF5 Located in STC Restroom, please see revised drawings in the Addendum.