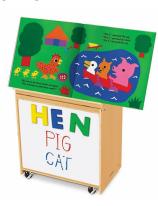

#### Bidder MUST Submit a PDF of this Page as Proposal Form B at Time of Bid Bidders MUST Submit a USB Thumbdrive in Excel of this Tab at Time of Bid Bidders are allowed to add formulas to this tab

|                                |                         |                |                                | Bidders are allowed                    | to add formulas to this tab                                                                                              |                                       |               |                    |
|--------------------------------|-------------------------|----------------|--------------------------------|----------------------------------------|--------------------------------------------------------------------------------------------------------------------------|---------------------------------------|---------------|--------------------|
| PRODUCT CODE QUANTITY          | ITEM                    | MANUFACTURER   | MODEL                          | SIZE                                   | NOTES                                                                                                                    | WARRANTY                              | COST PER UNIT | COST PER LINE ITEM |
| A-D7 Classroom - Student Suppo | t                       |                |                                |                                        |                                                                                                                          |                                       |               |                    |
| ST3 1                          | Classroom Storage       | Smith System   | Cascade Mega-Tower (36 Totes)  | 19" D x 43" W x 61 3/8" H              | Provide 3" totes, lockable doors, casters, and markerboard back.                                                         | Lifetime                              |               |                    |
| ST4 5                          | Classroom Storage       | Smith System   | Cascade Mid-Cabinet w/ Shelves | 19" D x 28 5/8" W x 43 5/16" H         | Provide lockable doors, casters, and markerboard back.                                                                   | Lifetime                              |               |                    |
| ST5 1                          | Classroom Storage       | Smith System   | Cascade Mega-Tower w/ Shelves  | 19" D x 43" W x 61 3/8" H              | Provide casters and markerboard back.                                                                                    | Lifetime                              |               |                    |
| S1 5                           | Task Chair              | HON            | Ignition 2.0 Task Chair        | 27" W x 28.5 D x 44.5 H                |                                                                                                                          | Lifetime                              |               |                    |
| ST1 4                          | Mobile Pedestal Storage | HON            | Mobile Box/File Pedestal       | 15" W x 22 7/8" D x 22" H              | With cushion top.                                                                                                        | Lifetime, 5 Year on Seating Textiles  |               |                    |
| D1 1                           | Height Adjustable Table | Workrite       | Sierra HX 2 Leg                | 60"W x 30"D                            | Top to match student desks. Provide modesty screen.                                                                      | Limited Lifetime                      |               |                    |
| T4 1                           | Activity Table          | Smith System   | Elemental Half Moon Table      | 30"D x 72"W x adjustable 19" - 33" H   | Provide casters.                                                                                                         | 12 Years; Lifetime on metal frames    |               |                    |
| T3 4                           | Activity Table          | Smith System   | Elemental Rectangle Table      | 30"D x 60"W x adjustable 19" - 33" H   | Provide casters.                                                                                                         | 12 Years; Lifetime on metal frames    |               |                    |
| S3 4                           | Rocker Seat             |                | Hokki+ Wobble Stool            | Adjustable 15" - 19 3/4" H             | No arms.                                                                                                                 | 10 Years                              |               |                    |
| S2 24                          | Student Chair           | Fleetwood      | E! Seating                     | Varies by grade.                       | THE GITTIE.                                                                                                              | Limited Lifetime                      |               |                    |
| 87 2                           | Lobby and Café Chair    | KI             | Doni 4-Leg Armless Chair       | 22 1/4" W x 21 1/2" D x 33 3/4" H      | 4-leg frame.                                                                                                             | Lifetime                              |               |                    |
| 73 1                           | Lectern                 | Smith System   | Motum Mobile Lectern           | 24" D x 24" W x adjustable 30" - 44" H | Provide cascade laptop shelf.                                                                                            | Limited Lifetime, 12 Years on Casters |               |                    |
| DS4 3                          | Desk System 4           | Steelcase      | Answer Furniture Systems       | 24 D X 24 W X adjustable 30 - 44 T1    | See item description for list of components.                                                                             | Limited Lifetime  Limited Lifetime    |               |                    |
| 01 3                           | Height Adjustable Table | Workrite       | Sierra HX 2 Leg                | 60"W x 30"D                            | Top to match student desks. Provide modesty screen.                                                                      | Limited Lifetime                      |               |                    |
| A-D8 Classroom - Community Roo | 9 ,                     | WORRITE        | oleria TIX 2 Leg               | 00 W X 30 B                            | Top to mater student desks. I Toylde modesty screen.                                                                     | Elithica Elicume                      |               |                    |
|                                | Classroom Storage       | Smith System   | Cascade Mega-Tower (36 Totes)  | 19" D x 43" W x 61 3/8" H              | Provide 3" total lackable doors pactors and markerhood back                                                              | Lifetime                              |               |                    |
| ST3 1<br>ST4 5                 | J                       | Smith System   | Cascade Mid-Cabinet w/ Shelves | 19" D x 28 5/8" W x 43 5/16" H         | Provide 3" totes, lockable doors, casters, and markerboard back.  Provide lockable doors, casters, and markerboard back. | Lifetime                              |               |                    |
|                                | Classroom Storage       | •              |                                |                                        |                                                                                                                          |                                       |               |                    |
| ST5 1                          | Classroom Storage       | Smith System   | Cascade Mega-Tower w/ Shelves  | 19" D x 43" W x 61 3/8" H              | Provide casters and markerboard back.                                                                                    | Lifetime                              |               |                    |
| S1 4                           | Task Chair              | HON            | Ignition 2.0 Task Chair        | 27" W x 28.5 D x 44.5 H                | Martin and his and have                                                                                                  | Lifetime                              |               |                    |
| 511 4                          | Mobile Pedestal Storage | HON            | Mobile Box/File Pedestal       | 15" W x 22 7/8" D x 22" H              | With cushion top.                                                                                                        | Lifetime, 5 Year on Seating Textiles  |               |                    |
| D1 3                           | Height Adjustable Table | Workrite       | Sierra HX 2 Leg                | 60"W x 30"D                            | Top to match student desks. Provide modesty screen.                                                                      | Limited Lifetime                      |               |                    |
| T4 1                           | Activity Table          | Smith System   | Elemental Half Moon Table      | 30"D x 72"W x adjustable 19" - 33" H   | Provide casters.                                                                                                         | 12 Years; Lifetime on metal frames    |               |                    |
| S3 4                           | Rocker Seat             | VS America     | Hokki+ Wobble Stool            | Adjustable 15" - 19 3/4" H             | No arms.                                                                                                                 | 10 Years                              |               |                    |
| S2 24                          | Student Chair           | Fleetwood      | E! Seating                     | Varies by grade.                       |                                                                                                                          | Limited Lifetime                      |               |                    |
| T3 4                           | Activity Table          | Smith System   | Elemental Rectangle Table      | 30"D x 60"W x adjustable 19" - 33" H   | Provide casters.                                                                                                         | 12 Years; Lifetime on metal frames    |               |                    |
| D3 1                           | Lectern                 | Smith System   | Motum Mobile Lectern           | 24" D x 24" W x adjustable 30" - 44" H | Provide cascade laptop shelf.                                                                                            | Limited Lifetime, 12 Years on Casters |               |                    |
| ST7 10                         | Mobile Shelving         | VS America     | Shift + Transfer (Straight)    | 41 5/8" W x 20 7/8"D x 45 1/2" H       | Double Sided                                                                                                             | 10 Years                              |               |                    |
|                                |                         |                |                                |                                        |                                                                                                                          |                                       |               |                    |
| B-D1 Classroom - Grade 6       | 01                      | Io ::: o :     | IO                             | 400.0 400.04 04.0/00.11                | To 11 00 1 1 1 1 1 1 1 1 1 1 1 1 1 1 1 1                                                                                 | luce at                               |               |                    |
| ST3 1                          | Classroom Storage       | Smith System   | Cascade Mega-Tower (36 Totes)  | 19" D x 43" W x 61 3/8" H              | Provide 3" totes, lockable doors, casters, and markerboard back.                                                         | Lifetime                              |               |                    |
| ST4 5                          | Classroom Storage       | Smith System   | Cascade Mid-Cabinet w/ Shelves | 19" D x 28 5/8" W x 43 5/16" H         | Provide lockable doors, casters, and markerboard back.                                                                   | Lifetime                              |               |                    |
| ST5 1                          | Classroom Storage       | Smith System   | Cascade Mega-Tower w/ Shelves  | 19" D x 43" W x 61 3/8" H              | Provide casters and markerboard back.                                                                                    | Lifetime                              |               |                    |
| S1 2                           | Task Chair              | HON            | Ignition 2.0 Task Chair        | 27" W x 28.5 D x 44.5 H                |                                                                                                                          | Lifetime                              |               |                    |
| ST1 1                          | Mobile Pedestal Storage | HON            | Mobile Box/File Pedestal       | 15" W x 22 7/8" D x 22" H              | With cushion top.                                                                                                        | Lifetime, 5 Year on Seating Textiles  |               |                    |
| D1 1                           | Height Adjustable Table | Workrite       | Sierra HX 2 Leg                | 60"W x 30"D                            | Top to match student desks. Provide modesty screen.                                                                      | Limited Lifetime                      |               |                    |
| T4 1                           | Activity Table          | Smith System   | Elemental Half Moon Table      | 30"D x 72"W x adjustable 19" - 33" H   | Provide casters.                                                                                                         | 12 Years; Lifetime on metal frames    |               |                    |
| S3 4                           | Rocker Seat             | VS America     | Hokki+ Wobble Stool            | Adjustable 15" - 19 3/4" H             | No arms.                                                                                                                 | 10 Years                              |               |                    |
| S2 34                          | Student Chair           | Fleetwood      | E! Seating                     | Varies by grade.                       |                                                                                                                          | Limited Lifetime                      |               |                    |
| D2 34                          | Student Desk            | Artcobell      | Rectangle Desk                 | 20"D x 26"W x adjustable 19" - 29" H   | Provide full metal tray.                                                                                                 | 12 Years                              |               |                    |
| D3 1                           | Lectern                 | Smith System   | Motum Mobile Lectern           | 24" D x 24" W x adjustable 30" - 44" H | Provide cascade laptop shelf.                                                                                            | Limited Lifetime, 12 Years on Casters |               |                    |
|                                |                         |                |                                |                                        |                                                                                                                          |                                       |               |                    |
| B-D2 Classroom - Grade 6       |                         |                |                                |                                        |                                                                                                                          |                                       |               |                    |
| ST3 1                          | Classroom Storage       | Smith System   | Cascade Mega-Tower (36 Totes)  | 19" D x 43" W x 61 3/8" H              | Provide 3" totes, lockable doors, casters, and markerboard back.                                                         | Lifetime                              |               |                    |
| ST4 5                          | Classroom Storage       | Smith System   | Cascade Mid-Cabinet w/ Shelves | 19" D x 28 5/8" W x 43 5/16" H         | Provide lockable doors, casters, and markerboard back.                                                                   | Lifetime                              |               |                    |
| ST5 1                          | Classroom Storage       | Smith System   | Cascade Mega-Tower w/ Shelves  | 19" D x 43" W x 61 3/8" H              | Provide casters and markerboard back.                                                                                    | Lifetime                              |               |                    |
| S1 2                           | Task Chair              | HON            | Ignition 2.0 Task Chair        | 27" W x 28.5 D x 44.5 H                |                                                                                                                          | Lifetime                              |               |                    |
| ST1 1                          | Mobile Pedestal Storage | HON            | Mobile Box/File Pedestal       | 15" W x 22 7/8" D x 22" H              | With cushion top.                                                                                                        | Lifetime, 5 Year on Seating Textiles  |               |                    |
| D1 1                           | Height Adjustable Table | Workrite       | Sierra HX 2 Leg                | 60"W x 30"D                            | Top to match student desks. Provide modesty screen.                                                                      | Limited Lifetime                      |               |                    |
| T4 1                           | Activity Table          | Smith System   | Elemental Half Moon Table      | 30"D x 72"W x adjustable 19" - 33" H   | Provide casters.                                                                                                         | 12 Years; Lifetime on metal frames    |               |                    |
| 63 4                           | Rocker Seat             | VS America     | Hokki+ Wobble Stool            | Adjustable 15" - 19 3/4" H             | No arms.                                                                                                                 | 10 Years                              |               |                    |
| 52 34                          | Student Chair           | Fleetwood      | E! Seating                     | Varies by grade.                       | no dimo.                                                                                                                 | Limited Lifetime                      |               |                    |
|                                | Student Desk            | Artcobell      | Rectangle Desk                 | 20"D x 26"W x adjustable 19" - 29" H   | Provide full metal tray.                                                                                                 | 12 Years                              |               | +                  |
|                                |                         |                | 9                              | ,                                      | •                                                                                                                        |                                       |               |                    |
| D3 1                           | Lectern                 | Smith System   | Motum Mobile Lectern           | 24" D x 24" W x adjustable 30" - 44" H | Provide cascade laptop shelf.                                                                                            | Limited Lifetime, 12 Years on Casters |               |                    |
| P D2 Classroom ASES            |                         |                |                                |                                        |                                                                                                                          |                                       |               |                    |
| B-D3 Classroom - ASES          | Classes of Others       | Consider Court | Casada Mid Cabicat of Obalia   | 401 D 00 E/01 M 40 E/401 U             | Dravida laskabla dagas sestem and med 1                                                                                  | l ifations                            |               |                    |
| ST4 8                          | Classroom Storage       | Smith System   | Cascade Mid-Cabinet w/ Shelves | 19" D x 28 5/8" W x 43 5/16" H         | Provide lockable doors, casters, and markerboard back.                                                                   | Lifetime                              |               |                    |
| 51 2                           | Task Chair              | HON            | Ignition 2.0 Task Chair        | 27" W x 28.5 D x 44.5 H                |                                                                                                                          | Lifetime                              |               |                    |