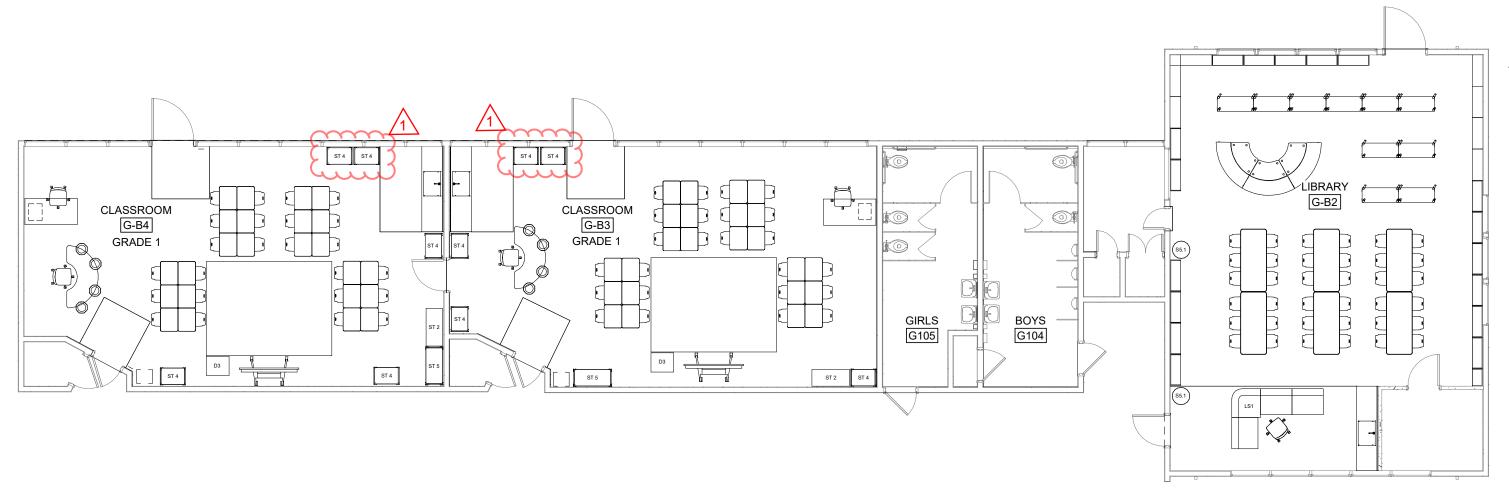

#### Part B - Bidder Questions

**QUESTION #1:** I didn't see ST6 or ST7 in the excel document, but they are listed in the spec guide. Can you confirm they are needed for this project?

**RESPONSE:** ST6 is not in the project, ST7 is in the Library, please see revised drawings in the Addendum.

**RESPONSE:** S4 not in project, see revised drawings in the Addendum.

T6 Located in Nurse's Office, please see revised drawings in the Addendum.

LS1 Located in the Library, please see revised drawings in the Addendum.

ST6 not in project, see revised drawings in the Addendum.

ST7 Located in the Library, please see revised drawings in the Addendum.

MF5 Located in STC Restroom, please see revised drawings in the Addendum.