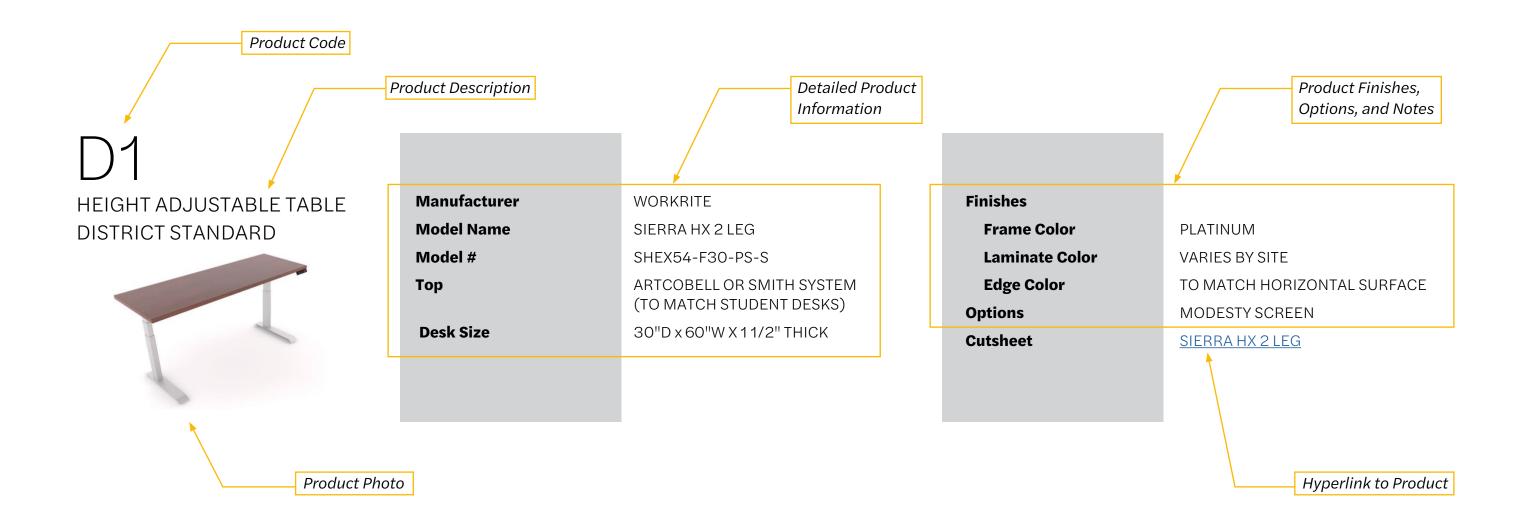

**RESPONSE:** Under surface mounted power to be provided

- a. 1 to be provided in the center.
- b. 4 power, no data.

QUESTION #10: Please confirm D1 modesty screen to be specified in laminate.

**RESPONSE:** Yes, modesty panel finish to be plastic laminate.