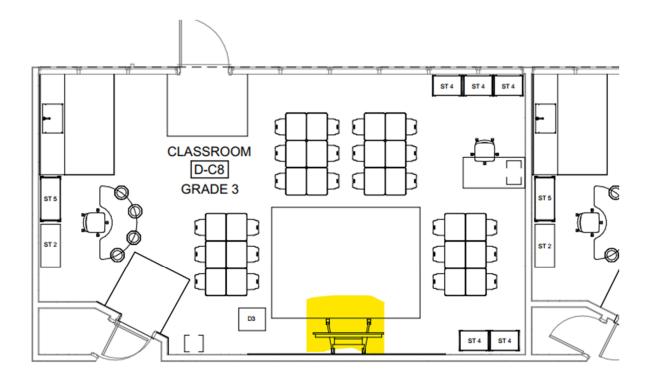

#### Part B - Bidder Questions

**QUESTION #1:** I didn't see ST6 or ST7 in the excel document, but they are listed in the spec guide. Can you confirm they are needed for this project?

**RESPONSE:** ST6 is not in the project, ST7 is in the Library, please see revised drawings in the Addendum.

**QUESTION #2:** DS1- Please clarify "lateral file with doors" is that a hinged door storage cabinet? If it is a storage cabinet with doors, it will be blocked by the leg of the adj table and not accessible unless the user moves the table. Is the unit to be the same width as the adjustable table? The description says 36"w, the table is 30"d. This unit will also need a top to be the same finished height as the lateral files next to it. If the top is to be 30"d, there will be a 6" gap at the back. Please see the attached drawing.

**RESPONSE:** See revised drawings in Addendum.

**QUESTION #3:** DS1- Please confirm that you want a 30d x 60w top to go over the lateral files, there will be a 6" gap at the back. Do you want a 24"D top instead? Please see the attached drawing.

**QUESTION #7:** DS4- Is there a panel system required for this typical? Please send details on panel heights, power requirements, panel fabric etc. What is the dimension of this typical? Is there are reason for the gap between the return surface and the panel wall? Can we make the return surface the same length as the panels?

**RESPONSE:** See revised drawings in Addendum.

**QUESTION #8:** Please confirm the quantity of T3 (30X60") and T3 (30X72"). The overall quantity does not equal the quantity in the note's column.

**RESPONSE:** We are not providing overall quantities, totals to be generated by bidders from the provided spreadsheet and drawings. See revised spreadsheet and drawings in Addendum.

**QUESTION #13:** This looks like a mobile markerboard or TV stand, is this included in bid? There are a few of them on the floorplan.

**RESPONSE:** TV/cart is not in the FF&E scope.

**QUESTION #14:** Can a General B contractor bid this project? **RESPONSE**: Yes QUESTION #15: Is there a bid bond or performance bond needed for this project? **RESPONSE**: No QUESTION #16: Do we have to prequalify with the school if the bid is over a million? **RESPONSE**: No **QUESTION #17:** Are there liquidated damages? **RESPONSE:** Refer to 0110-468-1 Project Manual, ATTACHMENT D – SPECIAL PROVISIONS, Section 08 – LIQUIDATED DAMAGES. QUESTION #18: Can there be an extension to questions once the addenda comes out and questions are answered? **RESPONSE:** The District will determine if an extension is necessary at their discretion. QUESTION #19: If substitutions are not approved that were submitted can we request a new