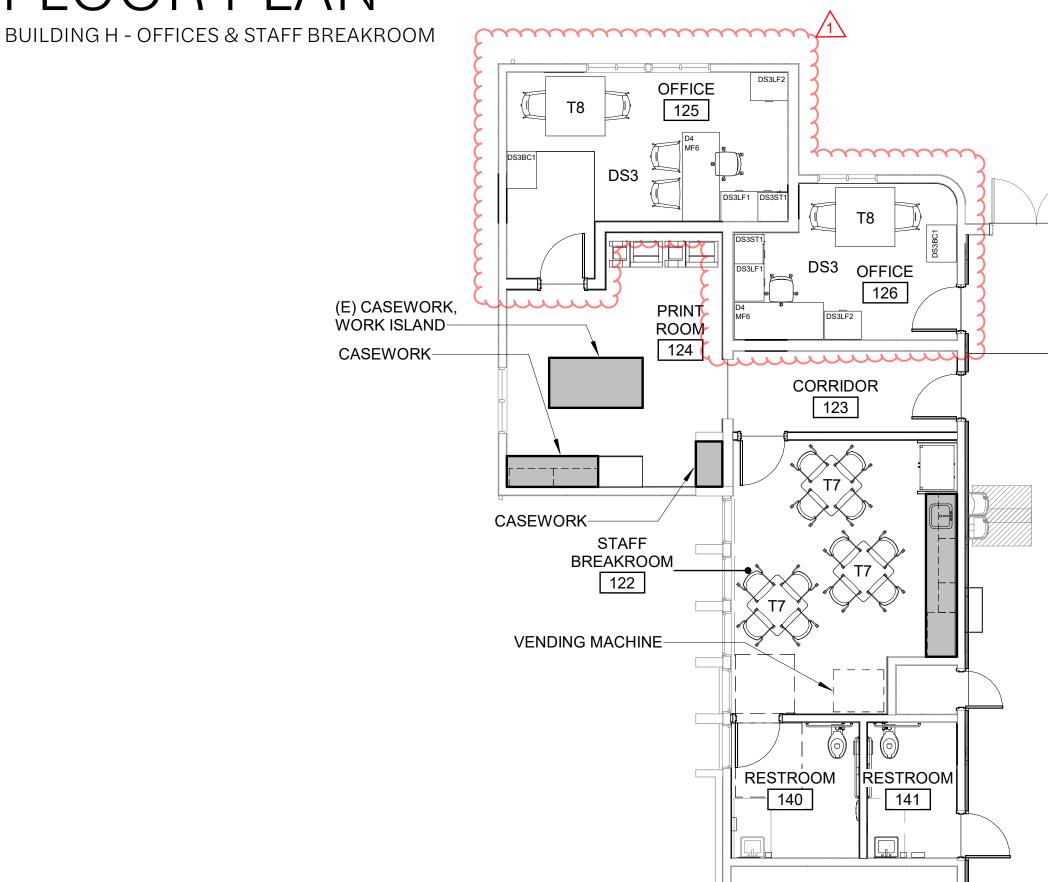

**QUESTION #7:** DS4- Is there a panel system required for this typical? Please send details on panel heights, power requirements, panel fabric etc. What is the dimension of this typical? Is there are reason for the gap between the return surface and the panel wall? Can we make the return surface the same length as the panels?