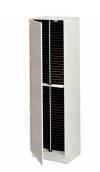

#### **Notes to Bidders for Overview and Qtys Tabs:**

- 1. Any additional cost not listed to be placed in the "Additional Costs" row with notes.
- 2. On the Proposal Form B Qtys tab, highlight all items in yellow for which the Vendor has received an accepted substitution requests.
- 3. On the Proposal Form B Qtys tab, Insert a line under any item the Vendor has received an accepted substitution request for and included information for that approved substituted item.
- 4. Cutsheets in a PDF for all Pre-Bid approved substituted products must be included with bid.
- 5. If a discrepency is found between any of these spreadsheets and Attachment C Furnitire Package and/or the Auto CAD file, (Which can be requested using the Attachment E HMC File Release Agreement Furnitire Package), Bidder to submit a Pre-Bid RFI by the date specified in the Information For Bidders 6. DO NOT DELETE the "For Reference Furniture Catolog Tab". It is an Excel Lookup Table for the Qtys Tab

#### Bidder MUST Submit a PDF of this Page as Proposal Form B at Time of Bid Bidders MUST Submit a USB Thumbdrive in Excel of this Tab at Time of Bid Bidders are allowed to add formulas to this tab

|                                |                         |                |                                | Bidders are allowed                    | to add formulas to this tab                                                                                              |                                       |               |                    |
|--------------------------------|-------------------------|----------------|--------------------------------|----------------------------------------|--------------------------------------------------------------------------------------------------------------------------|---------------------------------------|---------------|--------------------|
| PRODUCT CODE QUANTITY          | ITEM                    | MANUFACTURER   | MODEL                          | SIZE                                   | NOTES                                                                                                                    | WARRANTY                              | COST PER UNIT | COST PER LINE ITEM |
| A-D7 Classroom - Student Suppo | t                       |                |                                |                                        |                                                                                                                          |                                       |               |                    |
| ST3 1                          | Classroom Storage       | Smith System   | Cascade Mega-Tower (36 Totes)  | 19" D x 43" W x 61 3/8" H              | Provide 3" totes, lockable doors, casters, and markerboard back.                                                         | Lifetime                              |               |                    |
| ST4 5                          | Classroom Storage       | Smith System   | Cascade Mid-Cabinet w/ Shelves | 19" D x 28 5/8" W x 43 5/16" H         | Provide lockable doors, casters, and markerboard back.                                                                   | Lifetime                              |               |                    |
| ST5 1                          | Classroom Storage       | Smith System   | Cascade Mega-Tower w/ Shelves  | 19" D x 43" W x 61 3/8" H              | Provide casters and markerboard back.                                                                                    | Lifetime                              |               |                    |
| S1 5                           | Task Chair              | HON            | Ignition 2.0 Task Chair        | 27" W x 28.5 D x 44.5 H                |                                                                                                                          | Lifetime                              |               |                    |
| ST1 4                          | Mobile Pedestal Storage | HON            | Mobile Box/File Pedestal       | 15" W x 22 7/8" D x 22" H              | With cushion top.                                                                                                        | Lifetime, 5 Year on Seating Textiles  |               |                    |
| D1 1                           | Height Adjustable Table | Workrite       | Sierra HX 2 Leg                | 60"W x 30"D                            | Top to match student desks. Provide modesty screen.                                                                      | Limited Lifetime                      |               |                    |
| T4 1                           | Activity Table          | Smith System   | Elemental Half Moon Table      | 30"D x 72"W x adjustable 19" - 33" H   | Provide casters.                                                                                                         | 12 Years; Lifetime on metal frames    |               |                    |
| T3 4                           | Activity Table          | Smith System   | Elemental Rectangle Table      | 30"D x 60"W x adjustable 19" - 33" H   | Provide casters.                                                                                                         | 12 Years; Lifetime on metal frames    |               |                    |
| S3 4                           | Rocker Seat             |                | Hokki+ Wobble Stool            | Adjustable 15" - 19 3/4" H             | No arms.                                                                                                                 | 10 Years                              |               |                    |
| S2 24                          | Student Chair           | Fleetwood      | E! Seating                     | Varies by grade.                       | THE GITTIE.                                                                                                              | Limited Lifetime                      |               |                    |
| 87 2                           | Lobby and Café Chair    | KI             | Doni 4-Leg Armless Chair       | 22 1/4" W x 21 1/2" D x 33 3/4" H      | 4-leg frame.                                                                                                             | Lifetime                              |               |                    |
| 73 1                           | Lectern                 | Smith System   | Motum Mobile Lectern           | 24" D x 24" W x adjustable 30" - 44" H | Provide cascade laptop shelf.                                                                                            | Limited Lifetime, 12 Years on Casters |               |                    |
| DS4 3                          | Desk System 4           | Steelcase      | Answer Furniture Systems       | 24 D X 24 W X adjustable 30 - 44 T1    | See item description for list of components.                                                                             | Limited Lifetime  Limited Lifetime    |               |                    |
| 01 3                           | Height Adjustable Table | Workrite       | Sierra HX 2 Leg                | 60"W x 30"D                            | Top to match student desks. Provide modesty screen.                                                                      | Limited Lifetime                      |               |                    |
| A-D8 Classroom - Community Roo | 9 ,                     | WORRITE        | oleria TIX 2 Leg               | 00 W X 30 B                            | Top to mater student desks. I Toylde modesty screen.                                                                     | Elithica Elicume                      |               |                    |
|                                | Classroom Storage       | Smith System   | Cascade Mega-Tower (36 Totes)  | 19" D x 43" W x 61 3/8" H              | Provide 3" total lackable doors pactors and markerhood back                                                              | Lifetime                              |               |                    |
| ST3 1<br>ST4 5                 | J                       | Smith System   | Cascade Mid-Cabinet w/ Shelves | 19" D x 28 5/8" W x 43 5/16" H         | Provide 3" totes, lockable doors, casters, and markerboard back.  Provide lockable doors, casters, and markerboard back. | Lifetime                              |               |                    |
|                                | Classroom Storage       | •              |                                |                                        |                                                                                                                          |                                       |               |                    |
| ST5 1                          | Classroom Storage       | Smith System   | Cascade Mega-Tower w/ Shelves  | 19" D x 43" W x 61 3/8" H              | Provide casters and markerboard back.                                                                                    | Lifetime                              |               |                    |
| S1 4                           | Task Chair              | HON            | Ignition 2.0 Task Chair        | 27" W x 28.5 D x 44.5 H                | Martin and his and have                                                                                                  | Lifetime                              |               |                    |
| 511 4                          | Mobile Pedestal Storage | HON            | Mobile Box/File Pedestal       | 15" W x 22 7/8" D x 22" H              | With cushion top.                                                                                                        | Lifetime, 5 Year on Seating Textiles  |               |                    |
| D1 3                           | Height Adjustable Table | Workrite       | Sierra HX 2 Leg                | 60"W x 30"D                            | Top to match student desks. Provide modesty screen.                                                                      | Limited Lifetime                      |               |                    |
| T4 1                           | Activity Table          | Smith System   | Elemental Half Moon Table      | 30"D x 72"W x adjustable 19" - 33" H   | Provide casters.                                                                                                         | 12 Years; Lifetime on metal frames    |               |                    |
| S3 4                           | Rocker Seat             | VS America     | Hokki+ Wobble Stool            | Adjustable 15" - 19 3/4" H             | No arms.                                                                                                                 | 10 Years                              |               |                    |
| S2 24                          | Student Chair           | Fleetwood      | E! Seating                     | Varies by grade.                       |                                                                                                                          | Limited Lifetime                      |               |                    |
| T3 4                           | Activity Table          | Smith System   | Elemental Rectangle Table      | 30"D x 60"W x adjustable 19" - 33" H   | Provide casters.                                                                                                         | 12 Years; Lifetime on metal frames    |               |                    |
| D3 1                           | Lectern                 | Smith System   | Motum Mobile Lectern           | 24" D x 24" W x adjustable 30" - 44" H | Provide cascade laptop shelf.                                                                                            | Limited Lifetime, 12 Years on Casters |               |                    |
| ST7 10                         | Mobile Shelving         | VS America     | Shift + Transfer (Straight)    | 41 5/8" W x 20 7/8"D x 45 1/2" H       | Double Sided                                                                                                             | 10 Years                              |               |                    |
|                                |                         |                |                                |                                        |                                                                                                                          |                                       |               |                    |
| B-D1 Classroom - Grade 6       | 01                      | Io ::: o :     | IO                             | 400.0 400.04 04.0/00.11                | To 11 00 1 1 1 1 1 1 1 1 1 1 1 1 1 1 1 1                                                                                 | luce at                               |               |                    |
| ST3 1                          | Classroom Storage       | Smith System   | Cascade Mega-Tower (36 Totes)  | 19" D x 43" W x 61 3/8" H              | Provide 3" totes, lockable doors, casters, and markerboard back.                                                         | Lifetime                              |               |                    |
| ST4 5                          | Classroom Storage       | Smith System   | Cascade Mid-Cabinet w/ Shelves | 19" D x 28 5/8" W x 43 5/16" H         | Provide lockable doors, casters, and markerboard back.                                                                   | Lifetime                              |               |                    |
| ST5 1                          | Classroom Storage       | Smith System   | Cascade Mega-Tower w/ Shelves  | 19" D x 43" W x 61 3/8" H              | Provide casters and markerboard back.                                                                                    | Lifetime                              |               |                    |
| S1 2                           | Task Chair              | HON            | Ignition 2.0 Task Chair        | 27" W x 28.5 D x 44.5 H                |                                                                                                                          | Lifetime                              |               |                    |
| ST1 1                          | Mobile Pedestal Storage | HON            | Mobile Box/File Pedestal       | 15" W x 22 7/8" D x 22" H              | With cushion top.                                                                                                        | Lifetime, 5 Year on Seating Textiles  |               |                    |
| D1 1                           | Height Adjustable Table | Workrite       | Sierra HX 2 Leg                | 60"W x 30"D                            | Top to match student desks. Provide modesty screen.                                                                      | Limited Lifetime                      |               |                    |
| T4 1                           | Activity Table          | Smith System   | Elemental Half Moon Table      | 30"D x 72"W x adjustable 19" - 33" H   | Provide casters.                                                                                                         | 12 Years; Lifetime on metal frames    |               |                    |
| S3 4                           | Rocker Seat             | VS America     | Hokki+ Wobble Stool            | Adjustable 15" - 19 3/4" H             | No arms.                                                                                                                 | 10 Years                              |               |                    |
| S2 34                          | Student Chair           | Fleetwood      | E! Seating                     | Varies by grade.                       |                                                                                                                          | Limited Lifetime                      |               |                    |
| D2 34                          | Student Desk            | Artcobell      | Rectangle Desk                 | 20"D x 26"W x adjustable 19" - 29" H   | Provide full metal tray.                                                                                                 | 12 Years                              |               |                    |
| D3 1                           | Lectern                 | Smith System   | Motum Mobile Lectern           | 24" D x 24" W x adjustable 30" - 44" H | Provide cascade laptop shelf.                                                                                            | Limited Lifetime, 12 Years on Casters |               |                    |
|                                |                         |                |                                |                                        |                                                                                                                          |                                       |               |                    |
| B-D2 Classroom - Grade 6       |                         |                |                                |                                        |                                                                                                                          |                                       |               |                    |
| ST3 1                          | Classroom Storage       | Smith System   | Cascade Mega-Tower (36 Totes)  | 19" D x 43" W x 61 3/8" H              | Provide 3" totes, lockable doors, casters, and markerboard back.                                                         | Lifetime                              |               |                    |
| ST4 5                          | Classroom Storage       | Smith System   | Cascade Mid-Cabinet w/ Shelves | 19" D x 28 5/8" W x 43 5/16" H         | Provide lockable doors, casters, and markerboard back.                                                                   | Lifetime                              |               |                    |
| ST5 1                          | Classroom Storage       | Smith System   | Cascade Mega-Tower w/ Shelves  | 19" D x 43" W x 61 3/8" H              | Provide casters and markerboard back.                                                                                    | Lifetime                              |               |                    |
| S1 2                           | Task Chair              | HON            | Ignition 2.0 Task Chair        | 27" W x 28.5 D x 44.5 H                |                                                                                                                          | Lifetime                              |               |                    |
| ST1 1                          | Mobile Pedestal Storage | HON            | Mobile Box/File Pedestal       | 15" W x 22 7/8" D x 22" H              | With cushion top.                                                                                                        | Lifetime, 5 Year on Seating Textiles  |               |                    |
| D1 1                           | Height Adjustable Table | Workrite       | Sierra HX 2 Leg                | 60"W x 30"D                            | Top to match student desks. Provide modesty screen.                                                                      | Limited Lifetime                      |               |                    |
| T4 1                           | Activity Table          | Smith System   | Elemental Half Moon Table      | 30"D x 72"W x adjustable 19" - 33" H   | Provide casters.                                                                                                         | 12 Years; Lifetime on metal frames    |               |                    |
| 63 4                           | Rocker Seat             | VS America     | Hokki+ Wobble Stool            | Adjustable 15" - 19 3/4" H             | No arms.                                                                                                                 | 10 Years                              |               |                    |
| 52 34                          | Student Chair           | Fleetwood      | E! Seating                     | Varies by grade.                       | no dimo.                                                                                                                 | Limited Lifetime                      |               |                    |
|                                | Student Desk            | Artcobell      | Rectangle Desk                 | 20"D x 26"W x adjustable 19" - 29" H   | Provide full metal tray.                                                                                                 | 12 Years                              |               | +                  |
|                                |                         |                | 9                              | ,                                      | •                                                                                                                        |                                       |               |                    |
| D3 1                           | Lectern                 | Smith System   | Motum Mobile Lectern           | 24" D x 24" W x adjustable 30" - 44" H | Provide cascade laptop shelf.                                                                                            | Limited Lifetime, 12 Years on Casters |               |                    |
| P D2 Classroom ASES            |                         |                |                                |                                        |                                                                                                                          |                                       |               |                    |
| B-D3 Classroom - ASES          | Classes of Others       | Consider Court | Casada Mid Cabicat of Obalia   | 401 D 00 E/01 M 40 E/401 U             | Dravida laskabla dagas sestem and med 1                                                                                  | l ifations                            |               |                    |
| ST4 8                          | Classroom Storage       | Smith System   | Cascade Mid-Cabinet w/ Shelves | 19" D x 28 5/8" W x 43 5/16" H         | Provide lockable doors, casters, and markerboard back.                                                                   | Lifetime                              |               |                    |
| 51 2                           | Task Chair              | HON            | Ignition 2.0 Task Chair        | 27" W x 28.5 D x 44.5 H                |                                                                                                                          | Lifetime                              |               |                    |