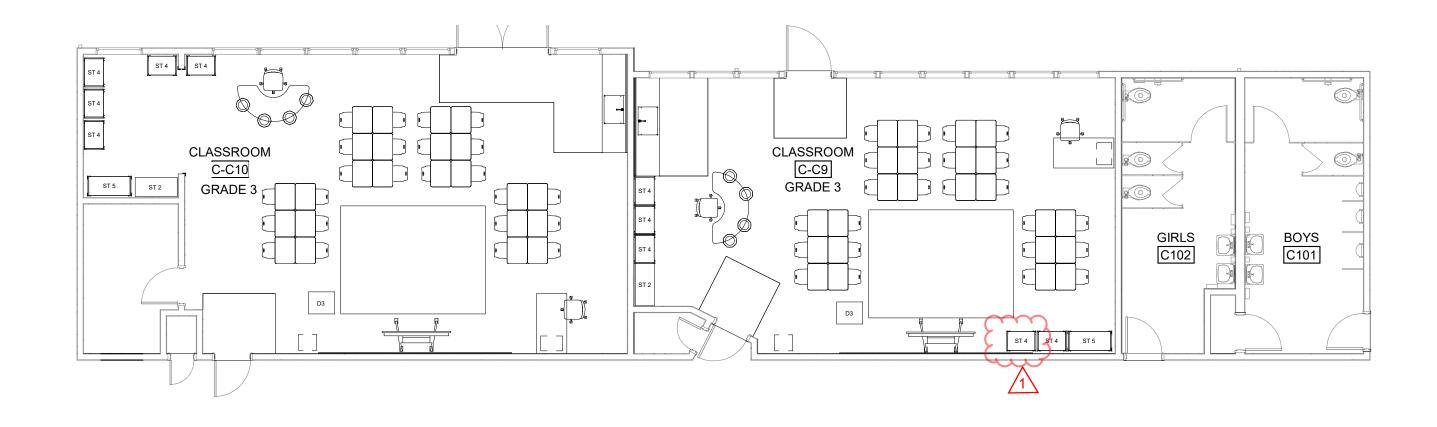

rms.                      | 10 Years                                 |  |  |
| S2                                   | 34       | Student Chair | Fleetwood    | E! Seating           | Varies by grade.                       |                               | Limited Lifetime                         |  |  |
| D2                                   | 34       | Student Desk  | Artcobell    | Rectangle Desk       | 20"D x 26"W x adjustable 19" - 29" H   | Provide full metal tray.      | 12 Years                                 |  |  |
| D3                                   | 1        | Lectern       | Smith System | Motum Mobile Lectern | 24" D x 24" W x adjustable 30" - 44" H | Provide cascade laptop shelf. | Limited Lifetime, 12 Years on<br>Casters |  |  |



# FLOOR PLAN

BUILDING C - GRADE 3



BUILDING C

| PRODUCT CODE                 | QUANTITY | ITEM                    | MANUFACTURER | MODEL                                          | SIZE                                   | NOTES                                                            | WARRANTY                                 |
|------------------------------|----------|-------------------------|--------------|------------------------------------------------|----------------------------------------|------------------------------------------------------------------|------------------------------------------|
| C-C9 Classroom -<br>Grade 3  |          |                         |              |                                                |                                        |