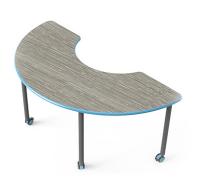

#### Bidder MUST Submit a PDF of this Page as Proposal Form B at Time of Bid Bidders MUST Submit a USB Thumbdrive in Excel of this Tab at Time of Bid Bidders are allowed to add formulas to this tab

|                                |                         |                |                                | Bidders are allowed                    | to add formulas to this tab                                                                                              |                                       |               |                    |
|--------------------------------|-------------------------|----------------|--------------------------------|----------------------------------------|--------------------------------------------------------------------------------------------------------------------------|---------------------------------------|---------------|--------------------|
| PRODUCT CODE QUANTITY          | ITEM                    | MANUFACTURER   | MODEL                          | SIZE                                   | NOTES                                                                                                                    | WARRANTY                              | COST PER UNIT | COST PER LINE ITEM |
| A-D7 Classroom - Student Suppo | t                       |                |                                |                                        |                                                                                                                          |                                       |               |                    |
| ST3 1                          | Classroom Storage       | Smith System   | Cascade Mega-Tower (36 Totes)  | 19" D x 43" W x 61 3/8" H              | Provide 3" totes, lockable doors, casters, and markerboard back.                                                         | Lifetime                              |               |                    |
| ST4 5                          | Classroom Storage       | Smith System   | Cascade Mid-Cabinet w/ Shelves | 19" D x 28 5/8" W x 43 5/16" H         | Provide lockable doors, casters, and markerboard back.                                                                   | Lifetime                              |               |                    |
| ST5 1                          | Classroom Storage       | Smith System   | Cascade Mega-Tower w/ Shelves  | 19" D x 43" W x 61 3/8" H              | Provide casters and markerboard back.                                                                                    | Lifetime                              |               |                    |
| S1 5                           | Task Chair              | HON            | Ignition 2.0 Task Chair        | 27" W x 28.5 D x 44.5 H                |                                                                                                                          | Lifetime                              |               |                    |
| ST1 4                          | Mobile Pedestal Storage | HON            | Mobile Box/File Pedestal       | 15" W x 22 7/8" D x 22" H              | With cushion top.                                                                                                        | Lifetime, 5 Year on Seating Textiles  |               |                    |
| D1 1                           | Height Adjustable Table | Workrite       | Sierra HX 2 Leg                | 60"W x 30"D                            | Top to match student desks. Provide modesty screen.                                                                      | Limited Lifetime                      |               |                    |
| T4 1                           | Activity Table          | Smith System   | Elemental Half Moon Table      | 30"D x 72"W x adjustable 19" - 33" H   | Provide casters.                                                                                                         | 12 Years; Lifetime on metal frames    |               |                    |
| T3 4                           | Activity Table          | Smith System   | Elemental Rectangle Table      | 30"D x 60"W x adjustable 19" - 33" H   | Provide casters.                                                                                                         | 12 Years; Lifetime on metal frames    |               |                    |
| S3 4                           | Rocker Seat             |                | Hokki+ Wobble Stool            | Adjustable 15" - 19 3/4" H             | No arms.                                                                                                                 | 10 Years                              |               |                    |
| S2 24                          | Student Chair           | Fleetwood      | E! Seating                     | Varies by grade.                       | THE GITTIE.                                                                                                              | Limited Lifetime                      |               |                    |
| 87 2                           | Lobby and Café Chair    | KI             | Doni 4-Leg Armless Chair       | 22 1/4" W x 21 1/2" D x 33 3/4" H      | 4-leg frame.                                                                                                             | Lifetime                              |               |                    |
| 73 1                           | Lectern                 | Smith System   | Motum Mobile Lectern           | 24" D x 24" W x adjustable 30" - 44" H | Provide cascade laptop shelf.                                                                                            | Limited Lifetime, 12 Years on Casters |               |                    |
| DS4 3                          | Desk System 4           | Steelcase      | Answer Furniture Systems       | 24 D X 24 W X adjustable 30 - 44 T1    | See item description for list of components.                                                                             | Limited Lifetime  Limited Lifetime    |               |                    |
| 01 3                           | Height Adjustable Table | Workrite       | Sierra HX 2 Leg                | 60"W x 30"D                            | Top to match student desks. Provide modesty screen.                                                                      | Limited Lifetime                      |               |                    |
| A-D8 Classroom - Community Roo | 9 ,                     | WORRITE        | oleria TIX 2 Leg               | 00 W X 30 B                            | Top to mater student desks. I Toylde modesty screen.                                                                     | Elithica Elicume                      |               |                    |
|                                | Classroom Storage       | Smith System   | Cascade Mega-Tower (36 Totes)  | 19" D x 43" W x 61 3/8" H              | Provide 3" total lackable doors pactors and markerhood back                                                              | Lifetime                              |               |                    |
| ST3 1<br>ST4 5                 | J                       | Smith System   | Cascade Mid-Cabinet w/ Shelves | 19" D x 28 5/8" W x 43 5/16" H         | Provide 3" totes, lockable doors, casters, and markerboard back.  Provide lockable doors, casters, and markerboard back. | Lifetime                              |               |                    |
|                                | Classroom Storage       | •              |                                |                                        |                                                                                                                          |                                       |               |                    |
| ST5 1                          | Classroom Storage       | Smith System   | Cascade Mega-Tower w/ Shelves  | 19" D x 43" W x 61 3/8" H              | Provide casters and markerboard back.                                                                                    | Lifetime                              |               |                    |
| S1 4                           | Task Chair              | HON            | Ignition 2.0 Task Chair        | 27" W x 28.5 D x 44.5 H                | Martin and his and have                                                                                                  | Lifetime                              |               |                    |
| 511 4                          | Mobile Pedestal Storage | HON            | Mobile Box/File Pedestal       | 15" W x 22 7/8" D x 22" H              | With cushion top.                                                                                                        | Lifetime, 5 Year on Seating Textiles  |               |                    |
| D1 3                           | Height Adjustable Table | Workrite       | Sierra HX 2 Leg                | 60"W x 30"D                            | Top to match student desks. Provide modesty screen.                                                                      | Limited Lifetime                      |               |                    |
| T4 1                           | Activity Table          | Smith System   | Elemental Half Moon Table      | 30"D x 72"W x adjustable 19" - 33" H   | Provide casters.                                                                                                         | 12 Years; Lifetime on metal frames    |               |                    |
| S3 4                           | Rocker Seat             | VS America     | Hokki+ Wobble Stool            | Adjustable 15" - 19 3/4" H             | No arms.                                                                                                                 | 10 Years                              |               |                    |
| S2 24                          | Student Chair           | Fleetwood      | E! Seating                     | Varies by grade.                       |                                                                                                                          | Limited Lifetime                      |               |                    |
| T3 4                           | Activity Table          | Smith System   | Elemental Rectangle Table      | 30"D x 60"W x adjustable 19" - 33" H   | Provide casters.                                                                                                         | 12 Years; Lifetime on metal frames    |               |                    |
| D3 1                           | Lectern                 | Smith System   | Motum Mobile Lectern           | 24" D x 24" W x adjustable 30" - 44" H | Provide cascade laptop shelf.                                                                                            | Limited Lifetime, 12 Years on Casters |               |                    |
| ST7 10                         | Mobile Shelving         | VS America     | Shift + Transfer (Straight)    | 41 5/8" W x 20 7/8"D x 45 1/2" H       | Double Sided                                                                                                             | 10 Years                              |               |                    |
|                                |                         |                |                                |                                        |                                                                                                                          |                                       |               |                    |
| B-D1 Classroom - Grade 6       | 01                      | Io ::: o :     | IO                             | 400.0 400.04 04.0/00.11                | To 11 00 1 1 1 1 1 1 1 1 1 1 1 1 1 1 1 1                                                                                 | luce at                               |               |                    |
| ST3 1                          | Classroom Storage       | Smith System   | Cascade Mega-Tower (36 Totes)  | 19" D x 43" W x 61 3/8" H              | Provide 3" totes, lockable doors, casters, and markerboard back.                                                         | Lifetime                              |               |                    |
| ST4 5                          | Classroom Storage       | Smith System   | Cascade Mid-Cabinet w/ Shelves | 19" D x 28 5/8" W x 43 5/16" H         | Provide lockable doors, casters, and markerboard back.                                                                   | Lifetime                              |               |                    |
| ST5 1                          | Classroom Storage       | Smith System   | Cascade Mega-Tower w/ Shelves  | 19" D x 43" W x 61 3/8" H              | Provide casters and markerboard back.                                                                                    | Lifetime                              |               |                    |
| S1 2                           | Task Chair              | HON            | Ignition 2.0 Task Chair        | 27" W x 28.5 D x 44.5 H                |                                                                                                                          | Lifetime                              |               |                    |
| ST1 1                          | Mobile Pedestal Storage | HON            | Mobile Box/File Pedestal       | 15" W x 22 7/8" D x 22" H              | With cushion top.                                                                                                        | Lifetime, 5 Year on Seating Textiles  |               |                    |
| D1 1                           | Height Adjustable Table | Workrite       | Sierra HX 2 Leg                | 60"W x 30"D                            | Top to match student desks. Provide modesty screen.                                                                      | Limited Lifetime                      |               |                    |
| T4 1                           | Activity Table          | Smith System   | Elemental Half Moon Table      | 30"D x 72"W x adjustable 19" - 33" H   | Provide casters.                                                                                                         | 12 Years; Lifetime on metal frames    |               |                    |
| S3 4                           | Rocker Seat             | VS America     | Hokki+ Wobble Stool            | Adjustable 15" - 19 3/4" H             | No arms.                                                                                                                 | 10 Years                              |               |                    |
| S2 34                          | Student Chair           | Fleetwood      | E! Seating                     | Varies by grade.                       |                                                                                                                          | Limited Lifetime                      |               |                    |
| D2 34                          | Student Desk            | Artcobell      | Rectangle Desk                 | 20"D x 26"W x adjustable 19" - 29" H   | Provide full metal tray.                                                                                                 | 12 Years                              |               |                    |
| D3 1                           | Lectern                 | Smith System   | Motum Mobile Lectern           | 24" D x 24" W x adjustable 30" - 44" H | Provide cascade laptop shelf.                                                                                            | Limited Lifetime, 12 Years on Casters |               |                    |
|                                |                         |                |                                |                                        |                                                                                                                          |                                       |               |                    |
| B-D2 Classroom - Grade 6       |                         |                |                                |                                        |                                                                                                                          |                                       |               |                    |
| ST3 1                          | Classroom Storage       | Smith System   | Cascade Mega-Tower (36 Totes)  | 19" D x 43" W x 61 3/8" H              | Provide 3" totes, lockable doors, casters, and markerboard back.                                                         | Lifetime                              |               |                    |
| ST4 5                          | Classroom Storage       | Smith System   | Cascade Mid-Cabinet w/ Shelves | 19" D x 28 5/8" W x 43 5/16" H         | Provide lockable doors, casters, and markerboard back.                                                                   | Lifetime                              |               |                    |
| ST5 1                          | Classroom Storage       | Smith System   | Cascade Mega-Tower w/ Shelves  | 19" D x 43" W x 61 3/8" H              | Provide casters and markerboard back.                                                                                    | Lifetime                              |               |                    |
| S1 2                           | Task Chair              | HON            | Ignition 2.0 Task Chair        | 27" W x 28.5 D x 44.5 H                |                                                                                                                          | Lifetime                              |               |                    |
| ST1 1                          | Mobile Pedestal Storage | HON            | Mobile Box/File Pedestal       | 15" W x 22 7/8" D x 22" H              | With cushion top.                                                                                                        | Lifetime, 5 Year on Seating Textiles  |               |                    |
| D1 1                           | Height Adjustable Table | Workrite       | Sierra HX 2 Leg                | 60"W x 30"D                            | Top to match student desks. Provide modesty screen.                                                                      | Limited Lifetime                      |               |                    |
| T4 1                           | Activity Table          | Smith System   | Elemental Half Moon Table      | 30"D x 72"W x adjustable 19" - 33" H   | Provide casters.                                                                                                         | 12 Years; Lifetime on metal frames    |               |                    |
| 63 4                           | Rocker Seat             | VS America     | Hokki+ Wobble Stool            | Adjustable 15" - 19 3/4" H             | No arms.                                                                                                                 | 10 Years                              |               |                    |
| 52 34                          | Student Chair           | Fleetwood      | E! Seating                     | Varies by grade.                       | no dimo.                                                                                                                 | Limited Lifetime                      |               |                    |
|                                | Student Desk            | Artcobell      | Rectangle Desk                 | 20"D x 26"W x adjustable 19" - 29" H   | Provide full metal tray.                                                                                                 | 12 Years                              |               | +                  |
|                                |                         |                | 9                              | ,                                      | •                                                                                                                        |                                       |               |                    |
| D3 1                           | Lectern                 | Smith System   | Motum Mobile Lectern           | 24" D x 24" W x adjustable 30" - 44" H | Provide cascade laptop shelf.                                                                                            | Limited Lifetime, 12 Years on Casters |               |                    |
| P D2 Classroom ASES            |                         |                |                                |                                        |                                                                                                                          |                                       |               |                    |
| B-D3 Classroom - ASES          | Classes of Others       | Consider Court | Casada Mid Cabicat of Obalia   | 401 D 00 E/01 M 40 E/401 U             | Dravida laskabla dagas sestem and med 1                                                                                  | l ifations                            |               |                    |
| ST4 8                          | Classroom Storage       | Smith System   | Cascade Mid-Cabinet w/ Shelves | 19" D x 28 5/8" W x 43 5/16" H         | Provide lockable doors, casters, and markerboard back.                                                                   | Lifetime                              |               |                    |
| 51 2                           | Task Chair              | HON            | Ignition 2.0 Task Chair        | 27" W x 28.5 D x 44.5 H                |                                                                                                                          | Lifetime                              |               |                    |