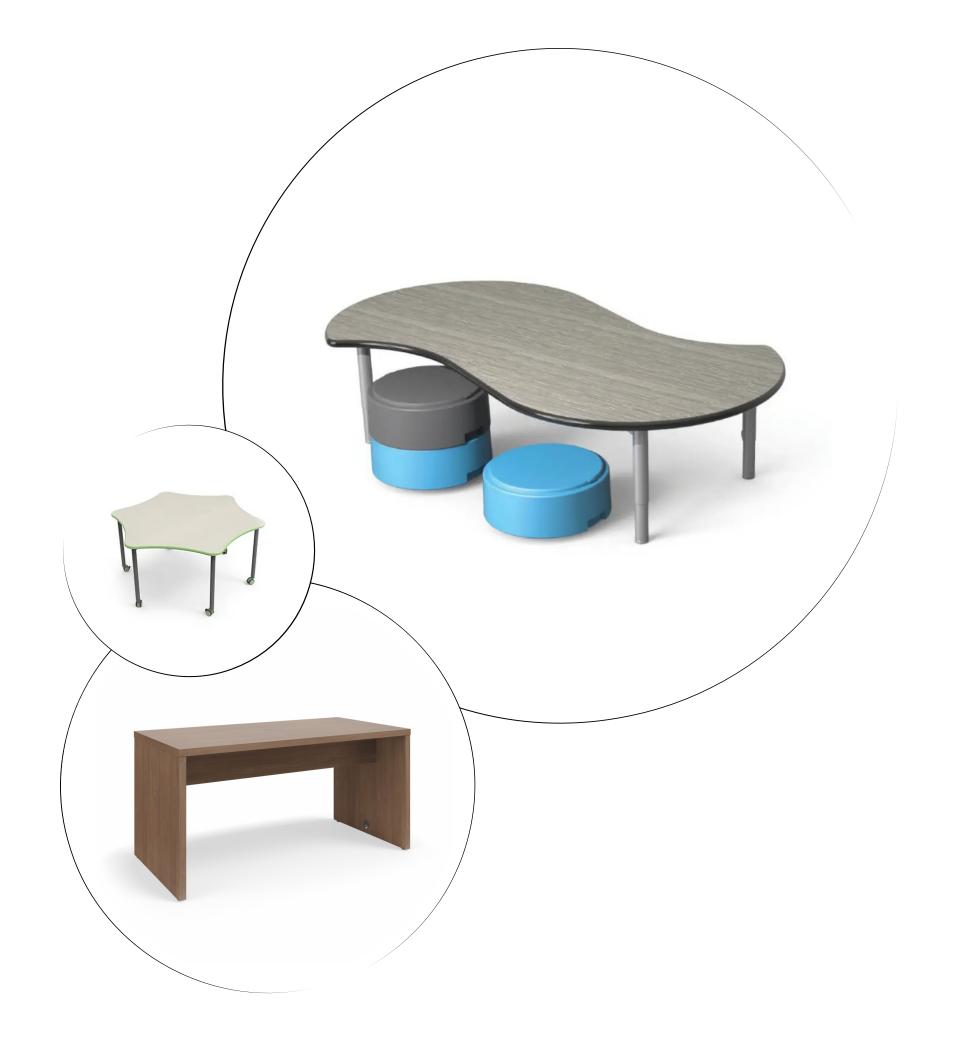

#### Bidder MUST Submit a PDF of this Page as Proposal Form B at Time of Bid Bidders MUST Submit a USB Thumbdrive in Excel of this Tab at Time of Bid Bidders are allowed to add formulas to this tab

|                                |                         |                |                                | Bidders are allowed                    | to add formulas to this tab                                                                                              |                                       |               |                    |
|--------------------------------|-------------------------|----------------|--------------------------------|----------------------------------------|--------------------------------------------------------------------------------------------------------------------------|---------------------------------------|---------------|--------------------|
| PRODUCT CODE QUANTITY          | ITEM                    | MANUFACTURER   | MODEL                          | SIZE                                   | NOTES                                                                                                                    | WARRANTY                              | COST PER UNIT | COST PER LINE ITEM |
| A-D7 Classroom - Student Suppo | t                       |                |                                |                                        |                                                                                                                          |                                       |               |                    |
| ST3 1                          | Classroom Storage       | Smith System   | Cascade Mega-Tower (36 Totes)  | 19" D x 43" W x 61 3/8" H              | Provide 3" totes, lockable doors, casters, and markerboard back.                                                         | Lifetime                              |               |                    |
| ST4 5                          | Classroom Storage       | Smith System   | Cascade Mid-Cabinet w/ Shelves | 19" D x 28 5/8" W x 43 5/16" H         | Provide lockable doors, casters, and markerboard back.                                                                   | Lifetime                              |               |                    |
| ST5 1                          | Classroom Storage       | Smith System   | Cascade Mega-Tower w/ Shelves  | 19" D x 43" W x 61 3/8" H              | Provide casters and markerboard back.                                                                                    | Lifetime                              |               |                    |
| S1 5                           | Task Chair              | HON            | Ignition 2.0 Task Chair        | 27" W x 28.5 D x 44.5 H                |                                                                                                                          | Lifetime                              |               |                    |
| ST1 4                          | Mobile Pedestal Storage | HON            | Mobile Box/File Pedestal       | 15" W x 22 7/8" D x 22" H              | With cushion top.                                                                                                        | Lifetime, 5 Year on Seating Textiles  |               |                    |
| D1 1                           | Height Adjustable Table | Workrite       | Sierra HX 2 Leg                | 60"W x 30"D                            | Top to match student desks. Provide modesty screen.                                                                      | Limited Lifetime                      |               |                    |
| T4 1                           | Activity Table          | Smith System   | Elemental Half Moon Table      | 30"D x 72"W x adjustable 19" - 33" H   | Provide casters.                                                                                                         | 12 Years; Lifetime on metal frames    |               |                    |
| T3 4                           | Activity Table          | Smith System   | Elemental Rectangle Table      | 30"D x 60"W x adjustable 19" - 33" H   | Provide casters.                                                                                                         | 12 Years; Lifetime on metal frames    |               |                    |
| S3 4                           | Rocker Seat             |                | Hokki+ Wobble Stool            | Adjustable 15" - 19 3/4" H             | No arms.                                                                                                                 | 10 Years                              |               |                    |
| S2 24                          | Student Chair           | Fleetwood      | E! Seating                     | Varies by grade.                       | THE GITTIE.                                                                                                              | Limited Lifetime                      |               |                    |
| 87 2                           | Lobby and Café Chair    | KI             | Doni 4-Leg Armless Chair       | 22 1/4" W x 21 1/2" D x 33 3/4" H      | 4-leg frame.                                                                                                             | Lifetime                              |               |                    |
| 73 1                           | Lectern                 | Smith System   | Motum Mobile Lectern           | 24" D x 24" W x adjustable 30" - 44" H | Provide cascade laptop shelf.                                                                                            | Limited Lifetime, 12 Years on Casters |               |                    |
| DS4 3                          | Desk System 4           | Steelcase      | Answer Furniture Systems       | 24 D X 24 W X adjustable 30 - 44 T1    | See item description for list of components.                                                                             | Limited Lifetime  Limited Lifetime    |               |                    |
| 01 3                           | Height Adjustable Table | Workrite       | Sierra HX 2 Leg                | 60"W x 30"D                            | Top to match student desks. Provide modesty screen.                                                                      | Limited Lifetime                      |               |                    |
| A-D8 Classroom - Community Roo | 9 ,                     | WORRITE        | oleria TIX 2 Leg               | 00 W X 30 B                            | Top to mater student desks. I Toylde modesty screen.                                                                     | Elithica Elicume                      |               |                    |
|                                | Classroom Storage       | Smith System   | Cascade Mega-Tower (36 Totes)  | 19" D x 43" W x 61 3/8" H              | Provide 3" total lackable doors pactors and markerhood back                                                              | Lifetime                              |               |                    |
| ST3 1<br>ST4 5                 | J                       | Smith System   | Cascade Mid-Cabinet w/ Shelves | 19" D x 28 5/8" W x 43 5/16" H         | Provide 3" totes, lockable doors, casters, and markerboard back.  Provide lockable doors, casters, and markerboard back. | Lifetime                              |               |                    |
|                                | Classroom Storage       | •              |                                |                                        |                                                                                                                          |                                       |               |                    |
| ST5 1                          | Classroom Storage       | Smith System   | Cascade Mega-Tower w/ Shelves  | 19" D x 43" W x 61 3/8" H              | Provide casters and markerboard back.                                                                                    | Lifetime                              |               |                    |
| S1 4                           | Task Chair              | HON            | Ignition 2.0 Task Chair        | 27" W x 28.5 D x 44.5 H                | Martin and his and have                                                                                                  | Lifetime                              |               |                    |
| 511 4                          | Mobile Pedestal Storage | HON            | Mobile Box/File Pedestal       | 15" W x 22 7/8" D x 22" H              | With cushion top.                                                                                                        | Lifetime, 5 Year on Seating Textiles  |               |                    |
| D1 3                           | Height Adjustable Table | Workrite       | Sierra HX 2 Leg                | 60"W x 30"D                            | Top to match student desks. Provide modesty screen.                                                                      | Limited Lifetime                      |               |                    |
| T4 1                           | Activity Table          | Smith System   | Elemental Half Moon Table      | 30"D x 72"W x adjustable 19" - 33" H   | Provide casters.                                                                                                         | 12 Years; Lifetime on metal frames    |               |                    |
| S3 4                           | Rocker Seat             | VS America     | Hokki+ Wobble Stool            | Adjustable 15" - 19 3/4" H             | No arms.                                                                                                                 | 10 Years                              |               |                    |
| S2 24                          | Student Chair           | Fleetwood      | E! Seating                     | Varies by grade.                       |                                                                                                                          | Limited Lifetime                      |               |                    |
| T3 4                           | Activity Table          | Smith System   | Elemental Rectangle Table      | 30"D x 60"W x adjustable 19" - 33" H   | Provide casters.                                                                                                         | 12 Years; Lifetime on metal frames    |               |                    |
| D3 1                           | Lectern                 | Smith System   | Motum Mobile Lectern           | 24" D x 24" W x adjustable 30" - 44" H | Provide cascade laptop shelf.                                                                                            | Limited Lifetime, 12 Years on Casters |               |                    |
| ST7 10                         | Mobile Shelving         | VS America     | Shift + Transfer (Straight)    | 41 5/8" W x 20 7/8"D x 45 1/2" H       | Double Sided                                                                                                             | 10 Years                              |               |                    |
|                                |                         |                |                                |                                        |                                                                                                                          |                                       |               |                    |
| B-D1 Classroom - Grade 6       | 01                      | Io ::: o :     | IO                             | 400.0 400.04 04.0/00.11                | To 11 00 1 1 1 1 1 1 1 1 1 1 1 1 1 1 1 1                                                                                 | luce at                               |               |                    |
| ST3 1                          | Classroom Storage       | Smith System   | Cascade Mega-Tower (36 Totes)  | 19" D x 43" W x 61 3/8" H              | Provide 3" totes, lockable doors, casters, and markerboard back.                                                         | Lifetime                              |               |                    |
| ST4 5                          | Classroom Storage       | Smith System   | Cascade Mid-Cabinet w/ Shelves | 19" D x 28 5/8" W x 43 5/16" H         | Provide lockable doors, casters, and markerboard back.                                                                   | Lifetime                              |               |                    |
| ST5 1                          | Classroom Storage       | Smith System   | Cascade Mega-Tower w/ Shelves  | 19" D x 43" W x 61 3/8" H              | Provide casters and markerboard back.                                                                                    | Lifetime                              |               |                    |
| S1 2                           | Task Chair              | HON            | Ignition 2.0 Task Chair        | 27" W x 28.5 D x 44.5 H                |                                                                                                                          | Lifetime                              |               |                    |
| ST1 1                          | Mobile Pedestal Storage | HON            | Mobile Box/File Pedestal       | 15" W x 22 7/8" D x 22" H              | With cushion top.                                                                                                        | Lifetime, 5 Year on Seating Textiles  |               |                    |
| D1 1                           | Height Adjustable Table | Workrite       | Sierra HX 2 Leg                | 60"W x 30"D                            | Top to match student desks. Provide modesty screen.                                                                      | Limited Lifetime                      |               |                    |
| T4 1                           | Activity Table          | Smith System   | Elemental Half Moon Table      | 30"D x 72"W x adjustable 19" - 33" H   | Provide casters.                                                                                                         | 12 Years; Lifetime on metal frames    |               |                    |
| S3 4                           | Rocker Seat             | VS America     | Hokki+ Wobble Stool            | Adjustable 15" - 19 3/4" H             | No arms.                                                                                                                 | 10 Years                              |               |                    |
| S2 34                          | Student Chair           | Fleetwood      | E! Seating                     | Varies by grade.                       |                                                                                                                          | Limited Lifetime                      |               |                    |
| D2 34                          | Student Desk            | Artcobell      | Rectangle Desk                 | 20"D x 26"W x adjustable 19" - 29" H   | Provide full metal tray.                                                                                                 | 12 Years                              |               |                    |
| D3 1                           | Lectern                 | Smith System   | Motum Mobile Lectern           | 24" D x 24" W x adjustable 30" - 44" H | Provide cascade laptop shelf.                                                                                            | Limited Lifetime, 12 Years on Casters |               |                    |
|                                |                         |                |                                |                                        |                                                                                                                          |                                       |               |                    |
| B-D2 Classroom - Grade 6       |                         |                |                                |                                        |                                                                                                                          |                                       |               |                    |
| ST3 1                          | Classroom Storage       | Smith System   | Cascade Mega-Tower (36 Totes)  | 19" D x 43" W x 61 3/8" H              | Provide 3" totes, lockable doors, casters, and markerboard back.                                                         | Lifetime                              |               |                    |
| ST4 5                          | Classroom Storage       | Smith System   | Cascade Mid-Cabinet w/ Shelves | 19" D x 28 5/8" W x 43 5/16" H         | Provide lockable doors, casters, and markerboard back.                                                                   | Lifetime                              |               |                    |
| ST5 1                          | Classroom Storage       | Smith System   | Cascade Mega-Tower w/ Shelves  | 19" D x 43" W x 61 3/8" H              | Provide casters and markerboard back.                                                                                    | Lifetime                              |               |                    |
| S1 2                           | Task Chair              | HON            | Ignition 2.0 Task Chair        | 27" W x 28.5 D x 44.5 H                |                                                                                                                          | Lifetime                              |               |                    |
| ST1 1                          | Mobile Pedestal Storage | HON            | Mobile Box/File Pedestal       | 15" W x 22 7/8" D x 22" H              | With cushion top.                                                                                                        | Lifetime, 5 Year on Seating Textiles  |               |                    |
| D1 1                           | Height Adjustable Table | Workrite       | Sierra HX 2 Leg                | 60"W x 30"D                            | Top to match student desks. Provide modesty screen.                                                                      | Limited Lifetime                      |               |                    |
| T4 1                           | Activity Table          | Smith System   | Elemental Half Moon Table      | 30"D x 72"W x adjustable 19" - 33" H   | Provide casters.                                                                                                         | 12 Years; Lifetime on metal frames    |               |                    |
| 63 4                           | Rocker Seat             | VS America     | Hokki+ Wobble Stool            | Adjustable 15" - 19 3/4" H             | No arms.                                                                                                                 | 10 Years                              |               |                    |
| 52 34                          | Student Chair           | Fleetwood      | E! Seating                     | Varies by grade.                       | no dimo.                                                                                                                 | Limited Lifetime                      |               |                    |
|                                | Student Desk            | Artcobell      | Rectangle Desk                 | 20"D x 26"W x adjustable 19" - 29" H   | Provide full metal tray.                                                                                                 | 12 Years                              |               | +                  |
|                                |                         |                | 9                              | ,                                      | •                                                                                                                        |                                       |               |                    |
| D3 1                           | Lectern                 | Smith System   | Motum Mobile Lectern           | 24" D x 24" W x adjustable 30" - 44" H | Provide cascade laptop shelf.                                                                                            | Limited Lifetime, 12 Years on Casters |               |                    |
| P D2 Classroom ASES            |                         |                |                                |                                        |                                                                                                                          |                                       |               |                    |
| B-D3 Classroom - ASES          | Classes of Others       | Consider Court | Casada Mid Cabicat of Obalia   | 401 D 00 E/01 M 40 E/401 U             | Dravida laskabla dagas sestem and med 1                                                                                  | l ifations                            |               |                    |
| ST4 8                          | Classroom Storage       | Smith System   | Cascade Mid-Cabinet w/ Shelves | 19" D x 28 5/8" W x 43 5/16" H         | Provide lockable doors, casters, and markerboard back.                                                                   | Lifetime                              |               |                    |
| 51 2                           | Task Chair              | HON            | Ignition 2.0 Task Chair        | 27" W x 28.5 D x 44.5 H                |                                                                                                                          | Lifetime                              |               |                    |