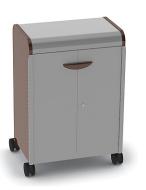

#### Bidder MUST Submit a PDF of this Page as Proposal Form B at Time of Bid Bidders MUST Submit a USB Thumbdrive in Excel of this Tab at Time of Bid Bidders are allowed to add formulas to this tab

|                                |                         |                |                                | Bidders are allowed                    | to add formulas to this tab                                                                                              |                                       |               |                    |
|--------------------------------|-------------------------|----------------|--------------------------------|----------------------------------------|--------------------------------------------------------------------------------------------------------------------------|---------------------------------------|---------------|--------------------|
| PRODUCT CODE QUANTITY          | ITEM                    | MANUFACTURER   | MODEL                          | SIZE                                   | NOTES                                                                                                                    | WARRANTY                              | COST PER UNIT | COST PER LINE ITEM |
| A-D7 Classroom - Student Suppo | t                       |                |                                |                                        |                                                                                                                          |                                       |               |                    |
| ST3 1                          | Classroom Storage       | Smith System   | Cascade Mega-Tower (36 Totes)  | 19" D x 43" W x 61 3/8" H              | Provide 3" totes, lockable doors, casters, and markerboard back.                                                         | Lifetime                              |               |                    |
| ST4 5                          | Classroom Storage       | Smith System   | Cascade Mid-Cabinet w/ Shelves | 19" D x 28 5/8" W x 43 5/16" H         | Provide lockable doors, casters, and markerboard back.                                                                   | Lifetime                              |               |                    |
| ST5 1                          | Classroom Storage       | Smith System   | Cascade Mega-Tower w/ Shelves  | 19" D x 43" W x 61 3/8" H              | Provide casters and markerboard back.                                                                                    | Lifetime                              |               |                    |
| S1 5                           | Task Chair              | HON            | Ignition 2.0 Task Chair        | 27" W x 28.5 D x 44.5 H                |                                                                                                                          | Lifetime                              |               |                    |
| ST1 4                          | Mobile Pedestal Storage | HON            | Mobile Box/File Pedestal       | 15" W x 22 7/8" D x 22" H              | With cushion top.                                                                                                        | Lifetime, 5 Year on Seating Textiles  |               |                    |
| D1 1                           | Height Adjustable Table | Workrite       | Sierra HX 2 Leg                | 60"W x 30"D                            | Top to match student desks. Provide modesty screen.                                                                      | Limited Lifetime                      |               |                    |
| T4 1                           | Activity Table          | Smith System   | Elemental Half Moon Table      | 30"D x 72"W x adjustable 19" - 33" H   | Provide casters.                                                                                                         | 12 Years; Lifetime on metal frames    |               |                    |
| T3 4                           | Activity Table          | Smith System   | Elemental Rectangle Table      | 30"D x 60"W x adjustable 19" - 33" H   | Provide casters.                                                                                                         | 12 Years; Lifetime on metal frames    |               |                    |
| S3 4                           | Rocker Seat             |                | Hokki+ Wobble Stool            | Adjustable 15" - 19 3/4" H             | No arms.                                                                                                                 | 10 Years                              |               |                    |
| S2 24                          | Student Chair           | Fleetwood      | E! Seating                     | Varies by grade.                       | THE GITTIE.                                                                                                              | Limited Lifetime                      |               |                    |
| 87 2                           | Lobby and Café Chair    | KI             | Doni 4-Leg Armless Chair       | 22 1/4" W x 21 1/2" D x 33 3/4" H      | 4-leg frame.                                                                                                             | Lifetime                              |               |                    |
| 73 1                           | Lectern                 | Smith System   | Motum Mobile Lectern           | 24" D x 24" W x adjustable 30" - 44" H | Provide cascade laptop shelf.                                                                                            | Limited Lifetime, 12 Years on Casters |               |                    |
| DS4 3                          | Desk System 4           | Steelcase      | Answer Furniture Systems       | 24 D X 24 W X adjustable 30 - 44 T1    | See item description for list of components.                                                                             | Limited Lifetime  Limited Lifetime    |               |                    |
| 01 3                           | Height Adjustable Table | Workrite       | Sierra HX 2 Leg                | 60"W x 30"D                            | Top to match student desks. Provide modesty screen.                                                                      | Limited Lifetime                      |               |                    |
| A-D8 Classroom - Community Roo | 9 ,                     | WORRITE        | oleria TIX 2 Leg               | 00 W X 30 B                            | Top to mater student desks. I Toylde modesty screen.                                                                     | Elithica Elicume                      |               |                    |
|                                | Classroom Storage       | Smith System   | Cascade Mega-Tower (36 Totes)  | 19" D x 43" W x 61 3/8" H              | Provide 3" total lackable doors pactors and markerhood back                                                              | Lifetime                              |               |                    |
| ST3 1<br>ST4 5                 | J                       | Smith System   | Cascade Mid-Cabinet w/ Shelves | 19" D x 28 5/8" W x 43 5/16" H         | Provide 3" totes, lockable doors, casters, and markerboard back.  Provide lockable doors, casters, and markerboard back. | Lifetime                              |               |                    |
|                                | Classroom Storage       | •              |                                |                                        |                                                                                                                          |                                       |               |                    |
| ST5 1                          | Classroom Storage       | Smith System   | Cascade Mega-Tower w/ Shelves  | 19" D x 43" W x 61 3/8" H              | Provide casters and markerboard back.                                                                                    | Lifetime                              |               |                    |
| S1 4                           | Task Chair              | HON            | Ignition 2.0 Task Chair        | 27" W x 28.5 D x 44.5 H                | Martin and his and have                                                                                                  | Lifetime                              |               |                    |
| 511 4                          | Mobile Pedestal Storage | HON            | Mobile Box/File Pedestal       | 15" W x 22 7/8" D x 22" H              | With cushion top.                                                                                                        | Lifetime, 5 Year on Seating Textiles  |               |                    |
| D1 3                           | Height Adjustable Table | Workrite       | Sierra HX 2 Leg                | 60"W x 30"D                            | Top to match student desks. Provide modesty screen.                                                                      | Limited Lifetime                      |               |                    |
| T4 1                           | Activity Table          | Smith System   | Elemental Half Moon Table      | 30"D x 72"W x adjustable 19" - 33" H   | Provide casters.                                                                                                         | 12 Years; Lifetime on metal frames    |               |                    |
| S3 4                           | Rocker Seat             | VS America     | Hokki+ Wobble Stool            | Adjustable 15" - 19 3/4" H             | No arms.                                                                                                                 | 10 Years                              |               |                    |
| S2 24                          | Student Chair           | Fleetwood      | E! Seating                     | Varies by grade.                       |                                                                                                                          | Limited Lifetime                      |               |                    |
| T3 4                           | Activity Table          | Smith System   | Elemental Rectangle Table      | 30"D x 60"W x adjustable 19" - 33" H   | Provide casters.                                                                                                         | 12 Years; Lifetime on metal frames    |               |                    |
| D3 1                           | Lectern                 | Smith System   | Motum Mobile Lectern           | 24" D x 24" W x adjustable 30" - 44" H | Provide cascade laptop shelf.                                                                                            | Limited Lifetime, 12 Years on Casters |               |                    |
| ST7 10                         | Mobile Shelving         | VS America     | Shift + Transfer (Straight)    | 41 5/8" W x 20 7/8"D x 45 1/2" H       | Double Sided                                                                                                             | 10 Years                              |               |                    |
|                                |                         |                |                                |                                        |                                                                                                                          |                                       |               |                    |
| B-D1 Classroom - Grade 6       | 01                      | Io ::: o :     | IO                             | 400.0 400.04 04.0/00.11                | To 11 00 1 1 1 1 1 1 1 1 1 1 1 1 1 1 1 1                                                                                 | luce at                               |               |                    |
| ST3 1                          | Classroom Storage       | Smith System   | Cascade Mega-Tower (36 Totes)  | 19" D x 43" W x 61 3/8" H              | Provide 3" totes, lockable doors, casters, and markerboard back.                                                         | Lifetime                              |               |                    |
| ST4 5                          | Classroom Storage       | Smith System   | Cascade Mid-Cabinet w/ Shelves | 19" D x 28 5/8" W x 43 5/16" H         | Provide lockable doors, casters, and markerboard back.                                                                   | Lifetime                              |               |                    |
| ST5 1                          | Classroom Storage       | Smith System   | Cascade Mega-Tower w/ Shelves  | 19" D x 43" W x 61 3/8" H              | Provide casters and markerboard back.                                                                                    | Lifetime                              |               |                    |
| S1 2                           | Task Chair              | HON            | Ignition 2.0 Task Chair        | 27" W x 28.5 D x 44.5 H                |                                                                                                                          | Lifetime                              |               |                    |
| ST1 1                          | Mobile Pedestal Storage | HON            | Mobile Box/File Pedestal       | 15" W x 22 7/8" D x 22" H              | With cushion top.                                                                                                        | Lifetime, 5 Year on Seating Textiles  |               |                    |
| D1 1                           | Height Adjustable Table | Workrite       | Sierra HX 2 Leg                | 60"W x 30"D                            | Top to match student desks. Provide modesty screen.                                                                      | Limited Lifetime                      |               |                    |
| T4 1                           | Activity Table          | Smith System   | Elemental Half Moon Table      | 30"D x 72"W x adjustable 19" - 33" H   | Provide casters.                                                                                                         | 12 Years; Lifetime on metal frames    |               |                    |
| S3 4                           | Rocker Seat             | VS America     | Hokki+ Wobble Stool            | Adjustable 15" - 19 3/4" H             | No arms.                                                                                                                 | 10 Years                              |               |                    |
| S2 34                          | Student Chair           | Fleetwood      | E! Seating                     | Varies by grade.                       |                                                                                                                          | Limited Lifetime                      |               |                    |
| D2 34                          | Student Desk            | Artcobell      | Rectangle Desk                 | 20"D x 26"W x adjustable 19" - 29" H   | Provide full metal tray.                                                                                                 | 12 Years                              |               |                    |
| D3 1                           | Lectern                 | Smith System   | Motum Mobile Lectern           | 24" D x 24" W x adjustable 30" - 44" H | Provide cascade laptop shelf.                                                                                            | Limited Lifetime, 12 Years on Casters |               |                    |
|                                |                         |                |                                |                                        |                                                                                                                          |                                       |               |                    |
| B-D2 Classroom - Grade 6       |                         |                |                                |                                        |                                                                                                                          |                                       |               |                    |
| ST3 1                          | Classroom Storage       | Smith System   | Cascade Mega-Tower (36 Totes)  | 19" D x 43" W x 61 3/8" H              | Provide 3" totes, lockable doors, casters, and markerboard back.                                                         | Lifetime                              |               |                    |
| ST4 5                          | Classroom Storage       | Smith System   | Cascade Mid-Cabinet w/ Shelves | 19" D x 28 5/8" W x 43 5/16" H         | Provide lockable doors, casters, and markerboard back.                                                                   | Lifetime                              |               |                    |
| ST5 1                          | Classroom Storage       | Smith System   | Cascade Mega-Tower w/ Shelves  | 19" D x 43" W x 61 3/8" H              | Provide casters and markerboard back.                                                                                    | Lifetime                              |               |                    |
| S1 2                           | Task Chair              | HON            | Ignition 2.0 Task Chair        | 27" W x 28.5 D x 44.5 H                |                                                                                                                          | Lifetime                              |               |                    |
| ST1 1                          | Mobile Pedestal Storage | HON            | Mobile Box/File Pedestal       | 15" W x 22 7/8" D x 22" H              | With cushion top.                                                                                                        | Lifetime, 5 Year on Seating Textiles  |               |                    |
| D1 1                           | Height Adjustable Table | Workrite       | Sierra HX 2 Leg                | 60"W x 30"D                            | Top to match student desks. Provide modesty screen.                                                                      | Limited Lifetime                      |               |                    |
| T4 1                           | Activity Table          | Smith System   | Elemental Half Moon Table      | 30"D x 72"W x adjustable 19" - 33" H   | Provide casters.                                                                                                         | 12 Years; Lifetime on metal frames    |               |                    |
| 63 4                           | Rocker Seat             | VS America     | Hokki+ Wobble Stool            | Adjustable 15" - 19 3/4" H             | No arms.                                                                                                                 | 10 Years                              |               |                    |
| 52 34                          | Student Chair           | Fleetwood      | E! Seating                     | Varies by grade.                       | no dimo.                                                                                                                 | Limited Lifetime                      |               |                    |
|                                | Student Desk            | Artcobell      | Rectangle Desk                 | 20"D x 26"W x adjustable 19" - 29" H   | Provide full metal tray.                                                                                                 | 12 Years                              |               | +                  |
|                                |                         |                | 9                              | ,                                      | •                                                                                                                        |                                       |               |                    |
| D3 1                           | Lectern                 | Smith System   | Motum Mobile Lectern           | 24" D x 24" W x adjustable 30" - 44" H | Provide cascade laptop shelf.                                                                                            | Limited Lifetime, 12 Years on Casters |               |                    |
| P D2 Classroom ASES            |                         |                |                                |                                        |                                                                                                                          |                                       |               |                    |
| B-D3 Classroom - ASES          | Classes of Others       | Consider Court | Casada Mid Cabicat of Obalia   | 401 D 00 E/01 M 40 E/401 U             | Dravida laskabla dagas sestem and med 1                                                                                  | l ifations                            |               |                    |
| ST4 8                          | Classroom Storage       | Smith System   | Cascade Mid-Cabinet w/ Shelves | 19" D x 28 5/8" W x 43 5/16" H         | Provide lockable doors, casters, and markerboard back.                                                                   | Lifetime                              |               |                    |
| 51 2                           | Task Chair              | HON            | Ignition 2.0 Task Chair        | 27" W x 28.5 D x 44.5 H                |                                                                                                                          | Lifetime                              |               |                    |