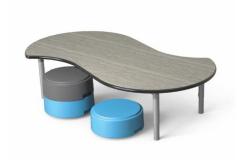

#### Bidder MUST Submit a PDF of this Page as Proposal Form B at Time of Bid Bidders MUST Submit a USB Thumbdrive in Excel of this Tab at Time of Bid Bidders are allowed to add formulas to this tab

|                                |                         |                |                                | Bidders are allowed                    | to add formulas to this tab                                                                                              |                                       |               |                    |
|--------------------------------|-------------------------|----------------|--------------------------------|----------------------------------------|--------------------------------------------------------------------------------------------------------------------------|---------------------------------------|---------------|--------------------|
| PRODUCT CODE QUANTITY          | ITEM                    | MANUFACTURER   | MODEL                          | SIZE                                   | NOTES                                                                                                                    | WARRANTY                              | COST PER UNIT | COST PER LINE ITEM |
| A-D7 Classroom - Student Suppo | t                       |                |                                |                                        |                                                                                                                          |                                       |               |                    |
| ST3 1                          | Classroom Storage       | Smith System   | Cascade Mega-Tower (36 Totes)  | 19" D x 43" W x 61 3/8" H              | Provide 3" totes, lockable doors, casters, and markerboard back.                                                         | Lifetime                              |               |                    |
| ST4 5                          | Classroom Storage       | Smith System   | Cascade Mid-Cabinet w/ Shelves | 19" D x 28 5/8" W x 43 5/16" H         | Provide lockable doors, casters, and markerboard back.                                                                   | Lifetime                              |               |                    |
| ST5 1                          | Classroom Storage       | Smith System   | Cascade Mega-Tower w/ Shelves  | 19" D x 43" W x 61 3/8" H              | Provide casters and markerboard back.                                                                                    | Lifetime                              |               |                    |
| S1 5                           | Task Chair              | HON            | Ignition 2.0 Task Chair        | 27" W x 28.5 D x 44.5 H                |                                                                                                                          | Lifetime                              |               |                    |
| ST1 4                          | Mobile Pedestal Storage | HON            | Mobile Box/File Pedestal       | 15" W x 22 7/8" D x 22" H              | With cushion top.                                                                                                        | Lifetime, 5 Year on Seating Textiles  |               |                    |
| D1 1                           | Height Adjustable Table | Workrite       | Sierra HX 2 Leg                | 60"W x 30"D                            | Top to match student desks. Provide modesty screen.                                                                      | Limited Lifetime                      |               |                    |
| T4 1                           | Activity Table          | Smith System   | Elemental Half Moon Table      | 30"D x 72"W x adjustable 19" - 33" H   | Provide casters.                                                                                                         | 12 Years; Lifetime on metal frames    |               |                    |
| T3 4                           | Activity Table          | Smith System   | Elemental Rectangle Table      | 30"D x 60"W x adjustable 19" - 33" H   | Provide casters.                                                                                                         | 12 Years; Lifetime on metal frames    |               |                    |
| S3 4                           | Rocker Seat             |                | Hokki+ Wobble Stool            | Adjustable 15" - 19 3/4" H             | No arms.                                                                                                                 | 10 Years                              |               |                    |
| S2 24                          | Student Chair           | Fleetwood      | E! Seating                     | Varies by grade.                       | THE GITTIE.                                                                                                              | Limited Lifetime                      |               |                    |
| 87 2                           | Lobby and Café Chair    | KI             | Doni 4-Leg Armless Chair       | 22 1/4" W x 21 1/2" D x 33 3/4" H      | 4-leg frame.                                                                                                             | Lifetime                              |               |                    |
| 73 1                           | Lectern                 | Smith System   | Motum Mobile Lectern           | 24" D x 24" W x adjustable 30" - 44" H | Provide cascade laptop shelf.                                                                                            | Limited Lifetime, 12 Years on Casters |               |                    |
| DS4 3                          | Desk System 4           | Steelcase      | Answer Furniture Systems       | 24 D X 24 W X adjustable 30 - 44 T1    | See item description for list of components.                                                                             | Limited Lifetime  Limited Lifetime    |               |                    |
| 01 3                           | Height Adjustable Table | Workrite       | Sierra HX 2 Leg                | 60"W x 30"D                            | Top to match student desks. Provide modesty screen.                                                                      | Limited Lifetime                      |               |                    |
| A-D8 Classroom - Community Roo | 9 ,                     | WORRITE        | oleria TIX 2 Leg               | 00 W X 30 B                            | Top to mater student desks. I Toylde modesty screen.                                                                     | Elithica Elicume                      |               |                    |
|                                | Classroom Storage       | Smith System   | Cascade Mega-Tower (36 Totes)  | 19" D x 43" W x 61 3/8" H              | Provide 3" total lackable doors pactors and markerhood back                                                              | Lifetime                              |               |                    |
| ST3 1<br>ST4 5                 | J                       | Smith System   | Cascade Mid-Cabinet w/ Shelves | 19" D x 28 5/8" W x 43 5/16" H         | Provide 3" totes, lockable doors, casters, and markerboard back.  Provide lockable doors, casters, and markerboard back. | Lifetime                              |               |                    |
|                                | Classroom Storage       | •              |                                |                                        |                                                                                                                          |                                       |               |                    |
| ST5 1                          | Classroom Storage       | Smith System   | Cascade Mega-Tower w/ Shelves  | 19" D x 43" W x 61 3/8" H              | Provide casters and markerboard back.                                                                                    | Lifetime                              |               |                    |
| S1 4                           | Task Chair              | HON            | Ignition 2.0 Task Chair        | 27" W x 28.5 D x 44.5 H                | Martin and his and have                                                                                                  | Lifetime                              |               |                    |
| 511 4                          | Mobile Pedestal Storage | HON            | Mobile Box/File Pedestal       | 15" W x 22 7/8" D x 22" H              | With cushion top.                                                                                                        | Lifetime, 5 Year on Seating Textiles  |               |                    |
| D1 3                           | Height Adjustable Table | Workrite       | Sierra HX 2 Leg                | 60"W x 30"D                            | Top to match student desks. Provide modesty screen.                                                                      | Limited Lifetime                      |               |                    |
| T4 1                           | Activity Table          | Smith System   | Elemental Half Moon Table      | 30"D x 72"W x adjustable 19" - 33" H   | Provide casters.                                                                                                         | 12 Years; Lifetime on metal frames    |               |                    |
| S3 4                           | Rocker Seat             | VS America     | Hokki+ Wobble Stool            | Adjustable 15" - 19 3/4" H             | No arms.                                                                                                                 | 10 Years                              |               |                    |
| S2 24                          | Student Chair           | Fleetwood      | E! Seating                     | Varies by grade.                       |                                                                                                                          | Limited Lifetime                      |               |                    |
| T3 4                           | Activity Table          | Smith System   | Elemental Rectangle Table      | 30"D x 60"W x adjustable 19" - 33" H   | Provide casters.                                                                                                         | 12 Years; Lifetime on metal frames    |               |                    |
| D3 1                           | Lectern                 | Smith System   | Motum Mobile Lectern           | 24" D x 24" W x adjustable 30" - 44" H | Provide cascade laptop shelf.                                                                                            | Limited Lifetime, 12 Years on Casters |               |                    |
| ST7 10                         | Mobile Shelving         | VS America     | Shift + Transfer (Straight)    | 41 5/8" W x 20 7/8"D x 45 1/2" H       | Double Sided                                                                                                             | 10 Years                              |               |                    |
|                                |                         |                |                                |                                        |                                                                                                                          |                                       |               |                    |
| B-D1 Classroom - Grade 6       | 01                      | Io ::: o :     | IO                             | 400.0 400.04 04.0/00.11                | To 11 00 1 1 1 1 1 1 1 1 1 1 1 1 1 1 1 1                                                                                 | luce at                               |               |                    |
| ST3 1                          | Classroom Storage       | Smith System   | Cascade Mega-Tower (36 Totes)  | 19" D x 43" W x 61 3/8" H              | Provide 3" totes, lockable doors, casters, and markerboard back.                                                         | Lifetime                              |               |                    |
| ST4 5                          | Classroom Storage       | Smith System   | Cascade Mid-Cabinet w/ Shelves | 19" D x 28 5/8" W x 43 5/16" H         | Provide lockable doors, casters, and markerboard back.                                                                   | Lifetime                              |               |                    |
| ST5 1                          | Classroom Storage       | Smith System   | Cascade Mega-Tower w/ Shelves  | 19" D x 43" W x 61 3/8" H              | Provide casters and markerboard back.                                                                                    | Lifetime                              |               |                    |
| S1 2                           | Task Chair              | HON            | Ignition 2.0 Task Chair        | 27" W x 28.5 D x 44.5 H                |                                                                                                                          | Lifetime                              |               |                    |
| ST1 1                          | Mobile Pedestal Storage | HON            | Mobile Box/File Pedestal       | 15" W x 22 7/8" D x 22" H              | With cushion top.                                                                                                        | Lifetime, 5 Year on Seating Textiles  |               |                    |
| D1 1                           | Height Adjustable Table | Workrite       | Sierra HX 2 Leg                | 60"W x 30"D                            | Top to match student desks. Provide modesty screen.                                                                      | Limited Lifetime                      |               |                    |
| T4 1                           | Activity Table          | Smith System   | Elemental Half Moon Table      | 30"D x 72"W x adjustable 19" - 33" H   | Provide casters.                                                                                                         | 12 Years; Lifetime on metal frames    |               |                    |
| S3 4                           | Rocker Seat             | VS America     | Hokki+ Wobble Stool            | Adjustable 15" - 19 3/4" H             | No arms.                                                                                                                 | 10 Years                              |               |                    |
| S2 34                          | Student Chair           | Fleetwood      | E! Seating                     | Varies by grade.                       |                                                                                                                          | Limited Lifetime                      |               |                    |
| D2 34                          | Student Desk            | Artcobell      | Rectangle Desk                 | 20"D x 26"W x adjustable 19" - 29" H   | Provide full metal tray.                                                                                                 | 12 Years                              |               |                    |
| D3 1                           | Lectern                 | Smith System   | Motum Mobile Lectern           | 24" D x 24" W x adjustable 30" - 44" H | Provide cascade laptop shelf.                                                                                            | Limited Lifetime, 12 Years on Casters |               |                    |
|                                |                         |                |                                |                                        |                                                                                                                          |                                       |               |                    |
| B-D2 Classroom - Grade 6       |                         |                |                                |                                        |                                                                                                                          |                                       |               |                    |
| ST3 1                          | Classroom Storage       | Smith System   | Cascade Mega-Tower (36 Totes)  | 19" D x 43" W x 61 3/8" H              | Provide 3" totes, lockable doors, casters, and markerboard back.                                                         | Lifetime                              |               |                    |
| ST4 5                          | Classroom Storage       | Smith System   | Cascade Mid-Cabinet w/ Shelves | 19" D x 28 5/8" W x 43 5/16" H         | Provide lockable doors, casters, and markerboard back.                                                                   | Lifetime                              |               |                    |
| ST5 1                          | Classroom Storage       | Smith System   | Cascade Mega-Tower w/ Shelves  | 19" D x 43" W x 61 3/8" H              | Provide casters and markerboard back.                                                                                    | Lifetime                              |               |                    |
| S1 2                           | Task Chair              | HON            | Ignition 2.0 Task Chair        | 27" W x 28.5 D x 44.5 H                |                                                                                                                          | Lifetime                              |               |                    |
| ST1 1                          | Mobile Pedestal Storage | HON            | Mobile Box/File Pedestal       | 15" W x 22 7/8" D x 22" H              | With cushion top.                                                                                                        | Lifetime, 5 Year on Seating Textiles  |               |                    |
| D1 1                           | Height Adjustable Table | Workrite       | Sierra HX 2 Leg                | 60"W x 30"D                            | Top to match student desks. Provide modesty screen.                                                                      | Limited Lifetime                      |               |                    |
| T4 1                           | Activity Table          | Smith System   | Elemental Half Moon Table      | 30"D x 72"W x adjustable 19" - 33" H   | Provide casters.                                                                                                         | 12 Years; Lifetime on metal frames    |               |                    |
| 63 4                           | Rocker Seat             | VS America     | Hokki+ Wobble Stool            | Adjustable 15" - 19 3/4" H             | No arms.                                                                                                                 | 10 Years                              |               |                    |
| 52 34                          | Student Chair           | Fleetwood      | E! Seating                     | Varies by grade.                       | no dimo.                                                                                                                 | Limited Lifetime                      |               |                    |
|                                | Student Desk            | Artcobell      | Rectangle Desk                 | 20"D x 26"W x adjustable 19" - 29" H   | Provide full metal tray.                                                                                                 | 12 Years                              |               | +                  |
|                                |                         |                | 9                              | ,                                      | •                                                                                                                        |                                       |               |                    |
| D3 1                           | Lectern                 | Smith System   | Motum Mobile Lectern           | 24" D x 24" W x adjustable 30" - 44" H | Provide cascade laptop shelf.                                                                                            | Limited Lifetime, 12 Years on Casters |               |                    |
| P D2 Classroom ASES            |                         |                |                                |                                        |                                                                                                                          |                                       |               |                    |
| B-D3 Classroom - ASES          | Classes of Others       | Consider Court | Casada Mid Cabicat of Obalia   | 401 D 00 E/01 M 40 E/401 U             | Dravida laskabla dagas sestem and med 1                                                                                  | l ifations                            |               |                    |
| ST4 8                          | Classroom Storage       | Smith System   | Cascade Mid-Cabinet w/ Shelves | 19" D x 28 5/8" W x 43 5/16" H         | Provide lockable doors, casters, and markerboard back.                                                                   | Lifetime                              |               |                    |
| 51 2                           | Task Chair              | HON            | Ignition 2.0 Task Chair        | 27" W x 28.5 D x 44.5 H                |                                                                                                                          | Lifetime                              |               |                    |