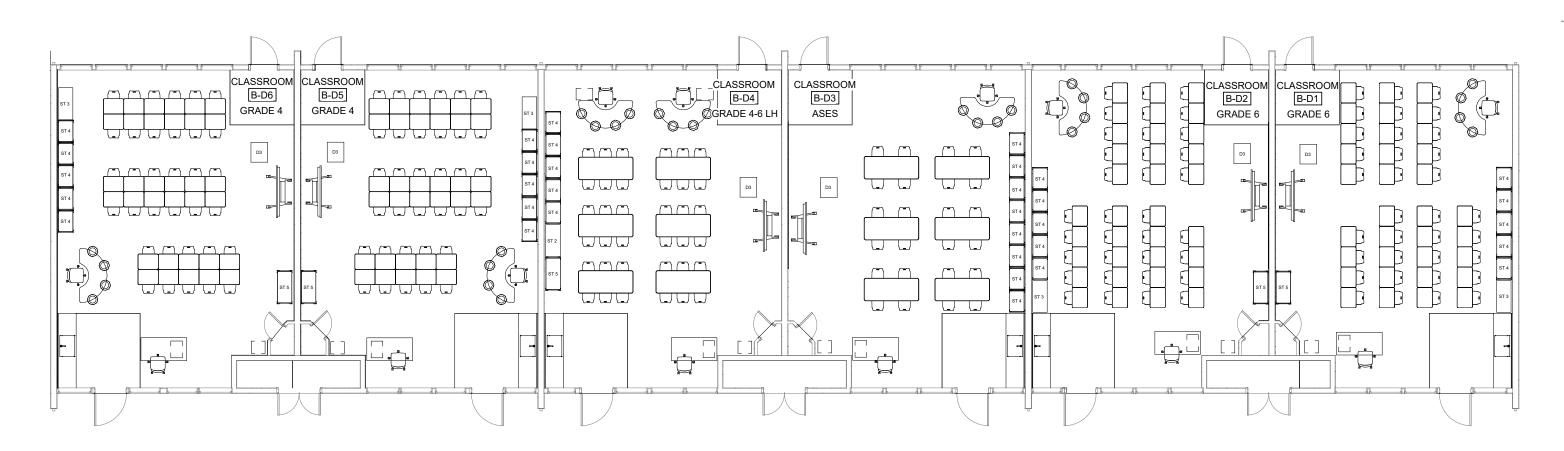

#### Part B - Bidder Questions

**QUESTION #1:** I didn't see ST6 or ST7 in the excel document, but they are listed in the spec guide. Can you confirm they are needed for this project?

**RESPONSE:** ST6 is not in the project, ST7 is in the Library, please see revised drawings in the Addendum.

**RESPONSE:** S4 not in project, see revised drawings in the Addendum.

T6 Located in Nurse's Office, please see revised drawings in the Addendum.

LS1 Located in the Library, please see revised drawings in the Addendum.

ST6 not in project, see revised drawings in the Addendum.

ST7 Located in the Library, please see revised drawings in the Addendum.

MF5 Located in STC Restroom, please see revised drawings in the Addendum.