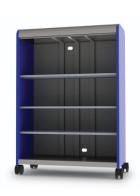

#### Bidder MUST Submit a PDF of this Page as Proposal Form B at Time of Bid Bidders MUST Submit a USB Thumbdrive in Excel of this Tab at Time of Bid Bidders are allowed to add formulas to this tab

|                                |                         |                |                                | Bidders are allowed                    | to add formulas to this tab                                                                                              |                                       |               |                    |
|--------------------------------|-------------------------|----------------|--------------------------------|----------------------------------------|--------------------------------------------------------------------------------------------------------------------------|---------------------------------------|---------------|--------------------|
| PRODUCT CODE QUANTITY          | ITEM                    | MANUFACTURER   | MODEL                          | SIZE                                   | NOTES                                                                                                                    | WARRANTY                              | COST PER UNIT | COST PER LINE ITEM |
| A-D7 Classroom - Student Suppo | t                       |                |                                |                                        |                                                                                                                          |                                       |               |                    |
| ST3 1                          | Classroom Storage       | Smith System   | Cascade Mega-Tower (36 Totes)  | 19" D x 43" W x 61 3/8" H              | Provide 3" totes, lockable doors, casters, and markerboard back.                                                         | Lifetime                              |               |                    |
| ST4 5                          | Classroom Storage       | Smith System   | Cascade Mid-Cabinet w/ Shelves | 19" D x 28 5/8" W x 43 5/16" H         | Provide lockable doors, casters, and markerboard back.                                                                   | Lifetime                              |               |                    |
| ST5 1                          | Classroom Storage       | Smith System   | Cascade Mega-Tower w/ Shelves  | 19" D x 43" W x 61 3/8" H              | Provide casters and markerboard back.                                                                                    | Lifetime                              |               |                    |
| S1 5                           | Task Chair              | HON            | Ignition 2.0 Task Chair        | 27" W x 28.5 D x 44.5 H                |                                                                                                                          | Lifetime                              |               |                    |
| ST1 4                          | Mobile Pedestal Storage | HON            | Mobile Box/File Pedestal       | 15" W x 22 7/8" D x 22" H              | With cushion top.                                                                                                        | Lifetime, 5 Year on Seating Textiles  |               |                    |
| D1 1                           | Height Adjustable Table | Workrite       | Sierra HX 2 Leg                | 60"W x 30"D                            | Top to match student desks. Provide modesty screen.                                                                      | Limited Lifetime                      |               |                    |
| T4 1                           | Activity Table          | Smith System   | Elemental Half Moon Table      | 30"D x 72"W x adjustable 19" - 33" H   | Provide casters.                                                                                                         | 12 Years; Lifetime on metal frames    |               |                    |
| T3 4                           | Activity Table          | Smith System   | Elemental Rectangle Table      | 30"D x 60"W x adjustable 19" - 33" H   | Provide casters.                                                                                                         | 12 Years; Lifetime on metal frames    |               |                    |
| S3 4                           | Rocker Seat             |                | Hokki+ Wobble Stool            | Adjustable 15" - 19 3/4" H             | No arms.                                                                                                                 | 10 Years                              |               |                    |
| S2 24                          | Student Chair           | Fleetwood      | E! Seating                     | Varies by grade.                       | THE GITTIE.                                                                                                              | Limited Lifetime                      |               |                    |
| 87 2                           | Lobby and Café Chair    | KI             | Doni 4-Leg Armless Chair       | 22 1/4" W x 21 1/2" D x 33 3/4" H      | 4-leg frame.                                                                                                             | Lifetime                              |               |                    |
| 73 1                           | Lectern                 | Smith System   | Motum Mobile Lectern           | 24" D x 24" W x adjustable 30" - 44" H | Provide cascade laptop shelf.                                                                                            | Limited Lifetime, 12 Years on Casters |               |                    |
| DS4 3                          | Desk System 4           | Steelcase      | Answer Furniture Systems       | 24 D X 24 W X adjustable 30 - 44 T1    | See item description for list of components.                                                                             | Limited Lifetime  Limited Lifetime    |               |                    |
| 01 3                           | Height Adjustable Table | Workrite       | Sierra HX 2 Leg                | 60"W x 30"D                            | Top to match student desks. Provide modesty screen.                                                                      | Limited Lifetime                      |               |                    |
| A-D8 Classroom - Community Roo | 9 ,                     | WORRITE        | oleria TIX 2 Leg               | 00 W X 30 B                            | Top to mater student desks. I Toylde modesty screen.                                                                     | Elithica Elicume                      |               |                    |
|                                | Classroom Storage       | Smith System   | Cascade Mega-Tower (36 Totes)  | 19" D x 43" W x 61 3/8" H              | Provide 3" total lackable doors pactors and markerhood back                                                              | Lifetime                              |               |                    |
| ST3 1<br>ST4 5                 | J                       | Smith System   | Cascade Mid-Cabinet w/ Shelves | 19" D x 28 5/8" W x 43 5/16" H         | Provide 3" totes, lockable doors, casters, and markerboard back.  Provide lockable doors, casters, and markerboard back. | Lifetime                              |               |                    |
|                                | Classroom Storage       | •              |                                |                                        |                                                                                                                          |                                       |               |                    |
| ST5 1                          | Classroom Storage       | Smith System   | Cascade Mega-Tower w/ Shelves  | 19" D x 43" W x 61 3/8" H              | Provide casters and markerboard back.                                                                                    | Lifetime                              |               |                    |
| S1 4                           | Task Chair              | HON            | Ignition 2.0 Task Chair        | 27" W x 28.5 D x 44.5 H                | Martin and his and have                                                                                                  | Lifetime                              |               |                    |
| 511 4                          | Mobile Pedestal Storage | HON            | Mobile Box/File Pedestal       | 15" W x 22 7/8" D x 22" H              | With cushion top.                                                                                                        | Lifetime, 5 Year on Seating Textiles  |               |                    |
| D1 3                           | Height Adjustable Table | Workrite       | Sierra HX 2 Leg                | 60"W x 30"D                            | Top to match student desks. Provide modesty screen.                                                                      | Limited Lifetime                      |               |                    |
| T4 1                           | Activity Table          | Smith System   | Elemental Half Moon Table      | 30"D x 72"W x adjustable 19" - 33" H   | Provide casters.                                                                                                         | 12 Years; Lifetime on metal frames    |               |                    |
| S3 4                           | Rocker Seat             | VS America     | Hokki+ Wobble Stool            | Adjustable 15" - 19 3/4" H             | No arms.                                                                                                                 | 10 Years                              |               |                    |
| S2 24                          | Student Chair           | Fleetwood      | E! Seating                     | Varies by grade.                       |                                                                                                                          | Limited Lifetime                      |               |                    |
| T3 4                           | Activity Table          | Smith System   | Elemental Rectangle Table      | 30"D x 60"W x adjustable 19" - 33" H   | Provide casters.                                                                                                         | 12 Years; Lifetime on metal frames    |               |                    |
| D3 1                           | Lectern                 | Smith System   | Motum Mobile Lectern           | 24" D x 24" W x adjustable 30" - 44" H | Provide cascade laptop shelf.                                                                                            | Limited Lifetime, 12 Years on Casters |               |                    |
| ST7 10                         | Mobile Shelving         | VS America     | Shift + Transfer (Straight)    | 41 5/8" W x 20 7/8"D x 45 1/2" H       | Double Sided                                                                                                             | 10 Years                              |               |                    |
|                                |                         |                |                                |                                        |                                                                                                                          |                                       |               |                    |
| B-D1 Classroom - Grade 6       | 01                      | Io ::: o :     | IO                             | 400.0 400.04 04.0/00.11                | To 11 00 1 1 1 1 1 1 1 1 1 1 1 1 1 1 1 1                                                                                 | luce at                               |               |                    |
| ST3 1                          | Classroom Storage       | Smith System   | Cascade Mega-Tower (36 Totes)  | 19" D x 43" W x 61 3/8" H              | Provide 3" totes, lockable doors, casters, and markerboard back.                                                         | Lifetime                              |               |                    |
| ST4 5                          | Classroom Storage       | Smith System   | Cascade Mid-Cabinet w/ Shelves | 19" D x 28 5/8" W x 43 5/16" H         | Provide lockable doors, casters, and markerboard back.                                                                   | Lifetime                              |               |                    |
| ST5 1                          | Classroom Storage       | Smith System   | Cascade Mega-Tower w/ Shelves  | 19" D x 43" W x 61 3/8" H              | Provide casters and markerboard back.                                                                                    | Lifetime                              |               |                    |
| S1 2                           | Task Chair              | HON            | Ignition 2.0 Task Chair        | 27" W x 28.5 D x 44.5 H                |                                                                                                                          | Lifetime                              |               |                    |
| ST1 1                          | Mobile Pedestal Storage | HON            | Mobile Box/File Pedestal       | 15" W x 22 7/8" D x 22" H              | With cushion top.                                                                                                        | Lifetime, 5 Year on Seating Textiles  |               |                    |
| D1 1                           | Height Adjustable Table | Workrite       | Sierra HX 2 Leg                | 60"W x 30"D                            | Top to match student desks. Provide modesty screen.                                                                      | Limited Lifetime                      |               |                    |
| T4 1                           | Activity Table          | Smith System   | Elemental Half Moon Table      | 30"D x 72"W x adjustable 19" - 33" H   | Provide casters.                                                                                                         | 12 Years; Lifetime on metal frames    |               |                    |
| S3 4                           | Rocker Seat             | VS America     | Hokki+ Wobble Stool            | Adjustable 15" - 19 3/4" H             | No arms.                                                                                                                 | 10 Years                              |               |                    |
| S2 34                          | Student Chair           | Fleetwood      | E! Seating                     | Varies by grade.                       |                                                                                                                          | Limited Lifetime                      |               |                    |
| D2 34                          | Student Desk            | Artcobell      | Rectangle Desk                 | 20"D x 26"W x adjustable 19" - 29" H   | Provide full metal tray.                                                                                                 | 12 Years                              |               |                    |
| D3 1                           | Lectern                 | Smith System   | Motum Mobile Lectern           | 24" D x 24" W x adjustable 30" - 44" H | Provide cascade laptop shelf.                                                                                            | Limited Lifetime, 12 Years on Casters |               |                    |
|                                |                         |                |                                |                                        |                                                                                                                          |                                       |               |                    |
| B-D2 Classroom - Grade 6       |                         |                |                                |                                        |                                                                                                                          |                                       |               |                    |
| ST3 1                          | Classroom Storage       | Smith System   | Cascade Mega-Tower (36 Totes)  | 19" D x 43" W x 61 3/8" H              | Provide 3" totes, lockable doors, casters, and markerboard back.                                                         | Lifetime                              |               |                    |
| ST4 5                          | Classroom Storage       | Smith System   | Cascade Mid-Cabinet w/ Shelves | 19" D x 28 5/8" W x 43 5/16" H         | Provide lockable doors, casters, and markerboard back.                                                                   | Lifetime                              |               |                    |
| ST5 1                          | Classroom Storage       | Smith System   | Cascade Mega-Tower w/ Shelves  | 19" D x 43" W x 61 3/8" H              | Provide casters and markerboard back.                                                                                    | Lifetime                              |               |                    |
| S1 2                           | Task Chair              | HON            | Ignition 2.0 Task Chair        | 27" W x 28.5 D x 44.5 H                |                                                                                                                          | Lifetime                              |               |                    |
| ST1 1                          | Mobile Pedestal Storage | HON            | Mobile Box/File Pedestal       | 15" W x 22 7/8" D x 22" H              | With cushion top.                                                                                                        | Lifetime, 5 Year on Seating Textiles  |               |                    |
| D1 1                           | Height Adjustable Table | Workrite       | Sierra HX 2 Leg                | 60"W x 30"D                            | Top to match student desks. Provide modesty screen.                                                                      | Limited Lifetime                      |               |                    |
| T4 1                           | Activity Table          | Smith System   | Elemental Half Moon Table      | 30"D x 72"W x adjustable 19" - 33" H   | Provide casters.                                                                                                         | 12 Years; Lifetime on metal frames    |               |                    |
| 63 4                           | Rocker Seat             | VS America     | Hokki+ Wobble Stool            | Adjustable 15" - 19 3/4" H             | No arms.                                                                                                                 | 10 Years                              |               |                    |
| 52 34                          | Student Chair           | Fleetwood      | E! Seating                     | Varies by grade.                       | no dimo.                                                                                                                 | Limited Lifetime                      |               |                    |
|                                | Student Desk            | Artcobell      | Rectangle Desk                 | 20"D x 26"W x adjustable 19" - 29" H   | Provide full metal tray.                                                                                                 | 12 Years                              |               | +                  |
|                                |                         |                | 9                              | ,                                      | •                                                                                                                        |                                       |               |                    |
| D3 1                           | Lectern                 | Smith System   | Motum Mobile Lectern           | 24" D x 24" W x adjustable 30" - 44" H | Provide cascade laptop shelf.                                                                                            | Limited Lifetime, 12 Years on Casters |               |                    |
| P D2 Classroom ASES            |                         |                |                                |                                        |                                                                                                                          |                                       |               |                    |
| B-D3 Classroom - ASES          | Classes of Others       | Consider Court | Casada Mid Cabicat of Obalia   | 401 D 00 E/01 M 40 E/401 U             | Dravida laskabla dagas sestem and med 1                                                                                  | l ifations                            |               |                    |
| ST4 8                          | Classroom Storage       | Smith System   | Cascade Mid-Cabinet w/ Shelves | 19" D x 28 5/8" W x 43 5/16" H         | Provide lockable doors, casters, and markerboard back.                                                                   | Lifetime                              |               |                    |
| 51 2                           | Task Chair              | HON            | Ignition 2.0 Task Chair        | 27" W x 28.5 D x 44.5 H                |                                                                                                                          | Lifetime                              |               |                    |