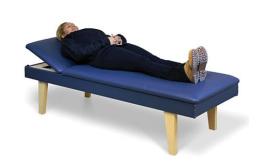

#### Bidder MUST Submit a PDF of this Page as Proposal Form B at Time of Bid Bidders MUST Submit a USB Thumbdrive in Excel of this Tab at Time of Bid Bidders are allowed to add formulas to this tab

|                                |                         |                |                                | Bidders are allowed                    | to add formulas to this tab                                                                                              |                                       |               |                    |
|--------------------------------|-------------------------|----------------|--------------------------------|----------------------------------------|--------------------------------------------------------------------------------------------------------------------------|---------------------------------------|---------------|--------------------|
| PRODUCT CODE QUANTITY          | ITEM                    | MANUFACTURER   | MODEL                          | SIZE                                   | NOTES                                                                                                                    | WARRANTY                              | COST PER UNIT | COST PER LINE ITEM |
| A-D7 Classroom - Student Suppo | t                       |                |                                |                                        |                                                                                                                          |                                       |               |                    |
| ST3 1                          | Classroom Storage       | Smith System   | Cascade Mega-Tower (36 Totes)  | 19" D x 43" W x 61 3/8" H              | Provide 3" totes, lockable doors, casters, and markerboard back.                                                         | Lifetime                              |               |                    |
| ST4 5                          | Classroom Storage       | Smith System   | Cascade Mid-Cabinet w/ Shelves | 19" D x 28 5/8" W x 43 5/16" H         | Provide lockable doors, casters, and markerboard back.                                                                   | Lifetime                              |               |                    |
| ST5 1                          | Classroom Storage       | Smith System   | Cascade Mega-Tower w/ Shelves  | 19" D x 43" W x 61 3/8" H              | Provide casters and markerboard back.                                                                                    | Lifetime                              |               |                    |
| S1 5                           | Task Chair              | HON            | Ignition 2.0 Task Chair        | 27" W x 28.5 D x 44.5 H                |                                                                                                                          | Lifetime                              |               |                    |
| ST1 4                          | Mobile Pedestal Storage | HON            | Mobile Box/File Pedestal       | 15" W x 22 7/8" D x 22" H              | With cushion top.                                                                                                        | Lifetime, 5 Year on Seating Textiles  |               |                    |
| D1 1                           | Height Adjustable Table | Workrite       | Sierra HX 2 Leg                | 60"W x 30"D                            | Top to match student desks. Provide modesty screen.                                                                      | Limited Lifetime                      |               |                    |
| T4 1                           | Activity Table          | Smith System   | Elemental Half Moon Table      | 30"D x 72"W x adjustable 19" - 33" H   | Provide casters.                                                                                                         | 12 Years; Lifetime on metal frames    |               |                    |
| T3 4                           | Activity Table          | Smith System   | Elemental Rectangle Table      | 30"D x 60"W x adjustable 19" - 33" H   | Provide casters.                                                                                                         | 12 Years; Lifetime on metal frames    |               |                    |
| S3 4                           | Rocker Seat             |                | Hokki+ Wobble Stool            | Adjustable 15" - 19 3/4" H             | No arms.                                                                                                                 | 10 Years                              |               |                    |
| S2 24                          | Student Chair           | Fleetwood      | E! Seating                     | Varies by grade.                       | THE GITTIE.                                                                                                              | Limited Lifetime                      |               |                    |
| 87 2                           | Lobby and Café Chair    | KI             | Doni 4-Leg Armless Chair       | 22 1/4" W x 21 1/2" D x 33 3/4" H      | 4-leg frame.                                                                                                             | Lifetime                              |               |                    |
| 73 1                           | Lectern                 | Smith System   | Motum Mobile Lectern           | 24" D x 24" W x adjustable 30" - 44" H | Provide cascade laptop shelf.                                                                                            | Limited Lifetime, 12 Years on Casters |               |                    |
| DS4 3                          | Desk System 4           | Steelcase      | Answer Furniture Systems       | 24 D X 24 W X adjustable 30 - 44 T1    | See item description for list of components.                                                                             | Limited Lifetime  Limited Lifetime    |               |                    |
| 01 3                           | Height Adjustable Table | Workrite       | Sierra HX 2 Leg                | 60"W x 30"D                            | Top to match student desks. Provide modesty screen.                                                                      | Limited Lifetime                      |               |                    |
| A-D8 Classroom - Community Roo | 9 ,                     | WORRITE        | oleria TIX 2 Leg               | 00 W X 30 B                            | Top to mater student desks. I Toylde modesty screen.                                                                     | Elithica Elicume                      |               |                    |
|                                | Classroom Storage       | Smith System   | Cascade Mega-Tower (36 Totes)  | 19" D x 43" W x 61 3/8" H              | Provide 3" total lackable doors pactors and markerhood back                                                              | Lifetime                              |               |                    |
| ST3 1<br>ST4 5                 | J                       | Smith System   | Cascade Mid-Cabinet w/ Shelves | 19" D x 28 5/8" W x 43 5/16" H         | Provide 3" totes, lockable doors, casters, and markerboard back.  Provide lockable doors, casters, and markerboard back. | Lifetime                              |               |                    |
|                                | Classroom Storage       | •              |                                |                                        |                                                                                                                          |                                       |               |                    |
| ST5 1                          | Classroom Storage       | Smith System   | Cascade Mega-Tower w/ Shelves  | 19" D x 43" W x 61 3/8" H              | Provide casters and markerboard back.                                                                                    | Lifetime                              |               |                    |
| S1 4                           | Task Chair              | HON            | Ignition 2.0 Task Chair        | 27" W x 28.5 D x 44.5 H                | Martin and his and have                                                                                                  | Lifetime                              |               |                    |
| 511 4                          | Mobile Pedestal Storage | HON            | Mobile Box/File Pedestal       | 15" W x 22 7/8" D x 22" H              | With cushion top.                                                                                                        | Lifetime, 5 Year on Seating Textiles  |               |                    |
| D1 3                           | Height Adjustable Table | Workrite       | Sierra HX 2 Leg                | 60"W x 30"D                            | Top to match student desks. Provide modesty screen.                                                                      | Limited Lifetime                      |               |                    |
| T4 1                           | Activity Table          | Smith System   | Elemental Half Moon Table      | 30"D x 72"W x adjustable 19" - 33" H   | Provide casters.                                                                                                         | 12 Years; Lifetime on metal frames    |               |                    |
| S3 4                           | Rocker Seat             | VS America     | Hokki+ Wobble Stool            | Adjustable 15" - 19 3/4" H             | No arms.                                                                                                                 | 10 Years                              |               |                    |
| S2 24                          | Student Chair           | Fleetwood      | E! Seating                     | Varies by grade.                       |                                                                                                                          | Limited Lifetime                      |               |                    |
| T3 4                           | Activity Table          | Smith System   | Elemental Rectangle Table      | 30"D x 60"W x adjustable 19" - 33" H   | Provide casters.                                                                                                         | 12 Years; Lifetime on metal frames    |               |                    |
| D3 1                           | Lectern                 | Smith System   | Motum Mobile Lectern           | 24" D x 24" W x adjustable 30" - 44" H | Provide cascade laptop shelf.                                                                                            | Limited Lifetime, 12 Years on Casters |               |                    |
| ST7 10                         | Mobile Shelving         | VS America     | Shift + Transfer (Straight)    | 41 5/8" W x 20 7/8"D x 45 1/2" H       | Double Sided                                                                                                             | 10 Years                              |               |                    |
|                                |                         |                |                                |                                        |                                                                                                                          |                                       |               |                    |
| B-D1 Classroom - Grade 6       | 01                      | Io ::: o :     | IO                             | 400.0 400.04 04.0/00.11                | To 11 00 1 1 1 1 1 1 1 1 1 1 1 1 1 1 1 1                                                                                 | luce at                               |               |                    |
| ST3 1                          | Classroom Storage       | Smith System   | Cascade Mega-Tower (36 Totes)  | 19" D x 43" W x 61 3/8" H              | Provide 3" totes, lockable doors, casters, and markerboard back.                                                         | Lifetime                              |               |                    |
| ST4 5                          | Classroom Storage       | Smith System   | Cascade Mid-Cabinet w/ Shelves | 19" D x 28 5/8" W x 43 5/16" H         | Provide lockable doors, casters, and markerboard back.                                                                   | Lifetime                              |               |                    |
| ST5 1                          | Classroom Storage       | Smith System   | Cascade Mega-Tower w/ Shelves  | 19" D x 43" W x 61 3/8" H              | Provide casters and markerboard back.                                                                                    | Lifetime                              |               |                    |
| S1 2                           | Task Chair              | HON            | Ignition 2.0 Task Chair        | 27" W x 28.5 D x 44.5 H                |                                                                                                                          | Lifetime                              |               |                    |
| ST1 1                          | Mobile Pedestal Storage | HON            | Mobile Box/File Pedestal       | 15" W x 22 7/8" D x 22" H              | With cushion top.                                                                                                        | Lifetime, 5 Year on Seating Textiles  |               |                    |
| D1 1                           | Height Adjustable Table | Workrite       | Sierra HX 2 Leg                | 60"W x 30"D                            | Top to match student desks. Provide modesty screen.                                                                      | Limited Lifetime                      |               |                    |
| T4 1                           | Activity Table          | Smith System   | Elemental Half Moon Table      | 30"D x 72"W x adjustable 19" - 33" H   | Provide casters.                                                                                                         | 12 Years; Lifetime on metal frames    |               |                    |
| S3 4                           | Rocker Seat             | VS America     | Hokki+ Wobble Stool            | Adjustable 15" - 19 3/4" H             | No arms.                                                                                                                 | 10 Years                              |               |                    |
| S2 34                          | Student Chair           | Fleetwood      | E! Seating                     | Varies by grade.                       |                                                                                                                          | Limited Lifetime                      |               |                    |
| D2 34                          | Student Desk            | Artcobell      | Rectangle Desk                 | 20"D x 26"W x adjustable 19" - 29" H   | Provide full metal tray.                                                                                                 | 12 Years                              |               |                    |
| D3 1                           | Lectern                 | Smith System   | Motum Mobile Lectern           | 24" D x 24" W x adjustable 30" - 44" H | Provide cascade laptop shelf.                                                                                            | Limited Lifetime, 12 Years on Casters |               |                    |
|                                |                         |                |                                |                                        |                                                                                                                          |                                       |               |                    |
| B-D2 Classroom - Grade 6       |                         |                |                                |                                        |                                                                                                                          |                                       |               |                    |
| ST3 1                          | Classroom Storage       | Smith System   | Cascade Mega-Tower (36 Totes)  | 19" D x 43" W x 61 3/8" H              | Provide 3" totes, lockable doors, casters, and markerboard back.                                                         | Lifetime                              |               |                    |
| ST4 5                          | Classroom Storage       | Smith System   | Cascade Mid-Cabinet w/ Shelves | 19" D x 28 5/8" W x 43 5/16" H         | Provide lockable doors, casters, and markerboard back.                                                                   | Lifetime                              |               |                    |
| ST5 1                          | Classroom Storage       | Smith System   | Cascade Mega-Tower w/ Shelves  | 19" D x 43" W x 61 3/8" H              | Provide casters and markerboard back.                                                                                    | Lifetime                              |               |                    |
| S1 2                           | Task Chair              | HON            | Ignition 2.0 Task Chair        | 27" W x 28.5 D x 44.5 H                |                                                                                                                          | Lifetime                              |               |                    |
| ST1 1                          | Mobile Pedestal Storage | HON            | Mobile Box/File Pedestal       | 15" W x 22 7/8" D x 22" H              | With cushion top.                                                                                                        | Lifetime, 5 Year on Seating Textiles  |               |                    |
| D1 1                           | Height Adjustable Table | Workrite       | Sierra HX 2 Leg                | 60"W x 30"D                            | Top to match student desks. Provide modesty screen.                                                                      | Limited Lifetime                      |               |                    |
| T4 1                           | Activity Table          | Smith System   | Elemental Half Moon Table      | 30"D x 72"W x adjustable 19" - 33" H   | Provide casters.                                                                                                         | 12 Years; Lifetime on metal frames    |               |                    |
| 63 4                           | Rocker Seat             | VS America     | Hokki+ Wobble Stool            | Adjustable 15" - 19 3/4" H             | No arms.                                                                                                                 | 10 Years                              |               |                    |
| 52 34                          | Student Chair           | Fleetwood      | E! Seating                     | Varies by grade.                       | no dimo.                                                                                                                 | Limited Lifetime                      |               |                    |
|                                | Student Desk            | Artcobell      | Rectangle Desk                 | 20"D x 26"W x adjustable 19" - 29" H   | Provide full metal tray.                                                                                                 | 12 Years                              |               | +                  |
|                                |                         |                | 9                              | ,                                      | •                                                                                                                        |                                       |               |                    |
| D3 1                           | Lectern                 | Smith System   | Motum Mobile Lectern           | 24" D x 24" W x adjustable 30" - 44" H | Provide cascade laptop shelf.                                                                                            | Limited Lifetime, 12 Years on Casters |               |                    |
| P D2 Classroom ASES            |                         |                |                                |                                        |                                                                                                                          |                                       |               |                    |
| B-D3 Classroom - ASES          | Classes of Others       | Consider Court | Casada Mid Cabicat of Obalia   | 401 D 00 E/01 M 40 E/401 U             | Dravida laskabla dagas sestem and med 1                                                                                  | l ifations                            |               |                    |
| ST4 8                          | Classroom Storage       | Smith System   | Cascade Mid-Cabinet w/ Shelves | 19" D x 28 5/8" W x 43 5/16" H         | Provide lockable doors, casters, and markerboard back.                                                                   | Lifetime                              |               |                    |
| 51 2                           | Task Chair              | HON            | Ignition 2.0 Task Chair        | 27" W x 28.5 D x 44.5 H                |                                                                                                                          | Lifetime                              |               |                    |