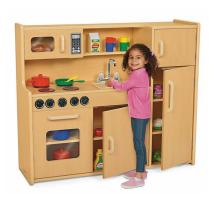

#### Bidder MUST Submit a PDF of this Page as Proposal Form B at Time of Bid Bidders MUST Submit a USB Thumbdrive in Excel of this Tab at Time of Bid Bidders are allowed to add formulas to this tab

|                                |                         |                |                                | Bidders are allowed                    | to add formulas to this tab                                                                                              |                                       |               |                    |
|--------------------------------|-------------------------|----------------|--------------------------------|----------------------------------------|--------------------------------------------------------------------------------------------------------------------------|---------------------------------------|---------------|--------------------|
| PRODUCT CODE QUANTITY          | ITEM                    | MANUFACTURER   | MODEL                          | SIZE                                   | NOTES                                                                                                                    | WARRANTY                              | COST PER UNIT | COST PER LINE ITEM |
| A-D7 Classroom - Student Suppo | t                       |                |                                |                                        |                                                                                                                          |                                       |               |                    |
| ST3 1                          | Classroom Storage       | Smith System   | Cascade Mega-Tower (36 Totes)  | 19" D x 43" W x 61 3/8" H              | Provide 3" totes, lockable doors, casters, and markerboard back.                                                         | Lifetime                              |               |                    |
| ST4 5                          | Classroom Storage       | Smith System   | Cascade Mid-Cabinet w/ Shelves | 19" D x 28 5/8" W x 43 5/16" H         | Provide lockable doors, casters, and markerboard back.                                                                   | Lifetime                              |               |                    |
| ST5 1                          | Classroom Storage       | Smith System   | Cascade Mega-Tower w/ Shelves  | 19" D x 43" W x 61 3/8" H              | Provide casters and markerboard back.                                                                                    | Lifetime                              |               |                    |
| S1 5                           | Task Chair              | HON            | Ignition 2.0 Task Chair        | 27" W x 28.5 D x 44.5 H                |                                                                                                                          | Lifetime                              |               |                    |
| ST1 4                          | Mobile Pedestal Storage | HON            | Mobile Box/File Pedestal       | 15" W x 22 7/8" D x 22" H              | With cushion top.                                                                                                        | Lifetime, 5 Year on Seating Textiles  |               |                    |
| D1 1                           | Height Adjustable Table | Workrite       | Sierra HX 2 Leg                | 60"W x 30"D                            | Top to match student desks. Provide modesty screen.                                                                      | Limited Lifetime                      |               |                    |
| T4 1                           | Activity Table          | Smith System   | Elemental Half Moon Table      | 30"D x 72"W x adjustable 19" - 33" H   | Provide casters.                                                                                                         | 12 Years; Lifetime on metal frames    |               |                    |
| T3 4                           | Activity Table          | Smith System   | Elemental Rectangle Table      | 30"D x 60"W x adjustable 19" - 33" H   | Provide casters.                                                                                                         | 12 Years; Lifetime on metal frames    |               |                    |
| S3 4                           | Rocker Seat             |                | Hokki+ Wobble Stool            | Adjustable 15" - 19 3/4" H             | No arms.                                                                                                                 | 10 Years                              |               |                    |
| S2 24                          | Student Chair           | Fleetwood      | E! Seating                     | Varies by grade.                       | THE GITTIE.                                                                                                              | Limited Lifetime                      |               |                    |
| 87 2                           | Lobby and Café Chair    | KI             | Doni 4-Leg Armless Chair       | 22 1/4" W x 21 1/2" D x 33 3/4" H      | 4-leg frame.                                                                                                             | Lifetime                              |               |                    |
| 73 1                           | Lectern                 | Smith System   | Motum Mobile Lectern           | 24" D x 24" W x adjustable 30" - 44" H | Provide cascade laptop shelf.                                                                                            | Limited Lifetime, 12 Years on Casters |               |                    |
| DS4 3                          | Desk System 4           | Steelcase      | Answer Furniture Systems       | 24 D X 24 W X adjustable 30 - 44 T1    | See item description for list of components.                                                                             | Limited Lifetime  Limited Lifetime    |               |                    |
| 01 3                           | Height Adjustable Table | Workrite       | Sierra HX 2 Leg                | 60"W x 30"D                            | Top to match student desks. Provide modesty screen.                                                                      | Limited Lifetime                      |               |                    |
| A-D8 Classroom - Community Roo | 9 ,                     | WORRITE        | oleria TIX 2 Leg               | 00 W X 30 B                            | Top to mater student desks. I Toylde modesty screen.                                                                     | Elithica Elicume                      |               |                    |
|                                | Classroom Storage       | Smith System   | Cascade Mega-Tower (36 Totes)  | 19" D x 43" W x 61 3/8" H              | Provide 3" total lackable doors pactors and markerhood back                                                              | Lifetime                              |               |                    |
| ST3 1<br>ST4 5                 | J                       | Smith System   | Cascade Mid-Cabinet w/ Shelves | 19" D x 28 5/8" W x 43 5/16" H         | Provide 3" totes, lockable doors, casters, and markerboard back.  Provide lockable doors, casters, and markerboard back. | Lifetime                              |               |                    |
|                                | Classroom Storage       | •              |                                |                                        |                                                                                                                          |                                       |               |                    |
| ST5 1                          | Classroom Storage       | Smith System   | Cascade Mega-Tower w/ Shelves  | 19" D x 43" W x 61 3/8" H              | Provide casters and markerboard back.                                                                                    | Lifetime                              |               |                    |
| S1 4                           | Task Chair              | HON            | Ignition 2.0 Task Chair        | 27" W x 28.5 D x 44.5 H                | Martin and his and have                                                                                                  | Lifetime                              |               |                    |
| 511 4                          | Mobile Pedestal Storage | HON            | Mobile Box/File Pedestal       | 15" W x 22 7/8" D x 22" H              | With cushion top.                                                                                                        | Lifetime, 5 Year on Seating Textiles  |               |                    |
| D1 3                           | Height Adjustable Table | Workrite       | Sierra HX 2 Leg                | 60"W x 30"D                            | Top to match student desks. Provide modesty screen.                                                                      | Limited Lifetime                      |               |                    |
| T4 1                           | Activity Table          | Smith System   | Elemental Half Moon Table      | 30"D x 72"W x adjustable 19" - 33" H   | Provide casters.                                                                                                         | 12 Years; Lifetime on metal frames    |               |                    |
| S3 4                           | Rocker Seat             | VS America     | Hokki+ Wobble Stool            | Adjustable 15" - 19 3/4" H             | No arms.                                                                                                                 | 10 Years                              |               |                    |
| S2 24                          | Student Chair           | Fleetwood      | E! Seating                     | Varies by grade.                       |                                                                                                                          | Limited Lifetime                      |               |                    |
| T3 4                           | Activity Table          | Smith System   | Elemental Rectangle Table      | 30"D x 60"W x adjustable 19" - 33" H   | Provide casters.                                                                                                         | 12 Years; Lifetime on metal frames    |               |                    |
| D3 1                           | Lectern                 | Smith System   | Motum Mobile Lectern           | 24" D x 24" W x adjustable 30" - 44" H | Provide cascade laptop shelf.                                                                                            | Limited Lifetime, 12 Years on Casters |               |                    |
| ST7 10                         | Mobile Shelving         | VS America     | Shift + Transfer (Straight)    | 41 5/8" W x 20 7/8"D x 45 1/2" H       | Double Sided                                                                                                             | 10 Years                              |               |                    |
|                                |                         |                |                                |                                        |                                                                                                                          |                                       |               |                    |
| B-D1 Classroom - Grade 6       | 01                      | Io ::: o :     | IO                             | 400.0 400.04 04.0/00.11                | To 11 00 1 1 1 1 1 1 1 1 1 1 1 1 1 1 1 1                                                                                 | luce at                               |               |                    |
| ST3 1                          | Classroom Storage       | Smith System   | Cascade Mega-Tower (36 Totes)  | 19" D x 43" W x 61 3/8" H              | Provide 3" totes, lockable doors, casters, and markerboard back.                                                         | Lifetime                              |               |                    |
| ST4 5                          | Classroom Storage       | Smith System   | Cascade Mid-Cabinet w/ Shelves | 19" D x 28 5/8" W x 43 5/16" H         | Provide lockable doors, casters, and markerboard back.                                                                   | Lifetime                              |               |                    |
| ST5 1                          | Classroom Storage       | Smith System   | Cascade Mega-Tower w/ Shelves  | 19" D x 43" W x 61 3/8" H              | Provide casters and markerboard back.                                                                                    | Lifetime                              |               |                    |
| S1 2                           | Task Chair              | HON            | Ignition 2.0 Task Chair        | 27" W x 28.5 D x 44.5 H                |                                                                                                                          | Lifetime                              |               |                    |
| ST1 1                          | Mobile Pedestal Storage | HON            | Mobile Box/File Pedestal       | 15" W x 22 7/8" D x 22" H              | With cushion top.                                                                                                        | Lifetime, 5 Year on Seating Textiles  |               |                    |
| D1 1                           | Height Adjustable Table | Workrite       | Sierra HX 2 Leg                | 60"W x 30"D                            | Top to match student desks. Provide modesty screen.                                                                      | Limited Lifetime                      |               |                    |
| T4 1                           | Activity Table          | Smith System   | Elemental Half Moon Table      | 30"D x 72"W x adjustable 19" - 33" H   | Provide casters.                                                                                                         | 12 Years; Lifetime on metal frames    |               |                    |
| S3 4                           | Rocker Seat             | VS America     | Hokki+ Wobble Stool            | Adjustable 15" - 19 3/4" H             | No arms.                                                                                                                 | 10 Years                              |               |                    |
| S2 34                          | Student Chair           | Fleetwood      | E! Seating                     | Varies by grade.                       |                                                                                                                          | Limited Lifetime                      |               |                    |
| D2 34                          | Student Desk            | Artcobell      | Rectangle Desk                 | 20"D x 26"W x adjustable 19" - 29" H   | Provide full metal tray.                                                                                                 | 12 Years                              |               |                    |
| D3 1                           | Lectern                 | Smith System   | Motum Mobile Lectern           | 24" D x 24" W x adjustable 30" - 44" H | Provide cascade laptop shelf.                                                                                            | Limited Lifetime, 12 Years on Casters |               |                    |
|                                |                         |                |                                |                                        |                                                                                                                          |                                       |               |                    |
| B-D2 Classroom - Grade 6       |                         |                |                                |                                        |                                                                                                                          |                                       |               |                    |
| ST3 1                          | Classroom Storage       | Smith System   | Cascade Mega-Tower (36 Totes)  | 19" D x 43" W x 61 3/8" H              | Provide 3" totes, lockable doors, casters, and markerboard back.                                                         | Lifetime                              |               |                    |
| ST4 5                          | Classroom Storage       | Smith System   | Cascade Mid-Cabinet w/ Shelves | 19" D x 28 5/8" W x 43 5/16" H         | Provide lockable doors, casters, and markerboard back.                                                                   | Lifetime                              |               |                    |
| ST5 1                          | Classroom Storage       | Smith System   | Cascade Mega-Tower w/ Shelves  | 19" D x 43" W x 61 3/8" H              | Provide casters and markerboard back.                                                                                    | Lifetime                              |               |                    |
| S1 2                           | Task Chair              | HON            | Ignition 2.0 Task Chair        | 27" W x 28.5 D x 44.5 H                |                                                                                                                          | Lifetime                              |               |                    |
| ST1 1                          | Mobile Pedestal Storage | HON            | Mobile Box/File Pedestal       | 15" W x 22 7/8" D x 22" H              | With cushion top.                                                                                                        | Lifetime, 5 Year on Seating Textiles  |               |                    |
| D1 1                           | Height Adjustable Table | Workrite       | Sierra HX 2 Leg                | 60"W x 30"D                            | Top to match student desks. Provide modesty screen.                                                                      | Limited Lifetime                      |               |                    |
| T4 1                           | Activity Table          | Smith System   | Elemental Half Moon Table      | 30"D x 72"W x adjustable 19" - 33" H   | Provide casters.                                                                                                         | 12 Years; Lifetime on metal frames    |               |                    |
| 63 4                           | Rocker Seat             | VS America     | Hokki+ Wobble Stool            | Adjustable 15" - 19 3/4" H             | No arms.                                                                                                                 | 10 Years                              |               |                    |
| 52 34                          | Student Chair           | Fleetwood      | E! Seating                     | Varies by grade.                       | no dimo.                                                                                                                 | Limited Lifetime                      |               |                    |
|                                | Student Desk            | Artcobell      | Rectangle Desk                 | 20"D x 26"W x adjustable 19" - 29" H   | Provide full metal tray.                                                                                                 | 12 Years                              |               | +                  |
|                                |                         |                | 9                              | ,                                      | •                                                                                                                        |                                       |               |                    |
| D3 1                           | Lectern                 | Smith System   | Motum Mobile Lectern           | 24" D x 24" W x adjustable 30" - 44" H | Provide cascade laptop shelf.                                                                                            | Limited Lifetime, 12 Years on Casters |               |                    |
| P D2 Classroom ASES            |                         |                |                                |                                        |                                                                                                                          |                                       |               |                    |
| B-D3 Classroom - ASES          | Classes of Others       | Consider Court | Casada Mid Cabicat of Obalia   | 401 D 00 E/01 M 40 E/401 U             | Dravida laskabla dagas sestem and med 1                                                                                  | l ifations                            |               |                    |
| ST4 8                          | Classroom Storage       | Smith System   | Cascade Mid-Cabinet w/ Shelves | 19" D x 28 5/8" W x 43 5/16" H         | Provide lockable doors, casters, and markerboard back.                                                                   | Lifetime                              |               |                    |
| 51 2                           | Task Chair              | HON            | Ignition 2.0 Task Chair        | 27" W x 28.5 D x 44.5 H                |                                                                                                                          | Lifetime                              |               |                    |