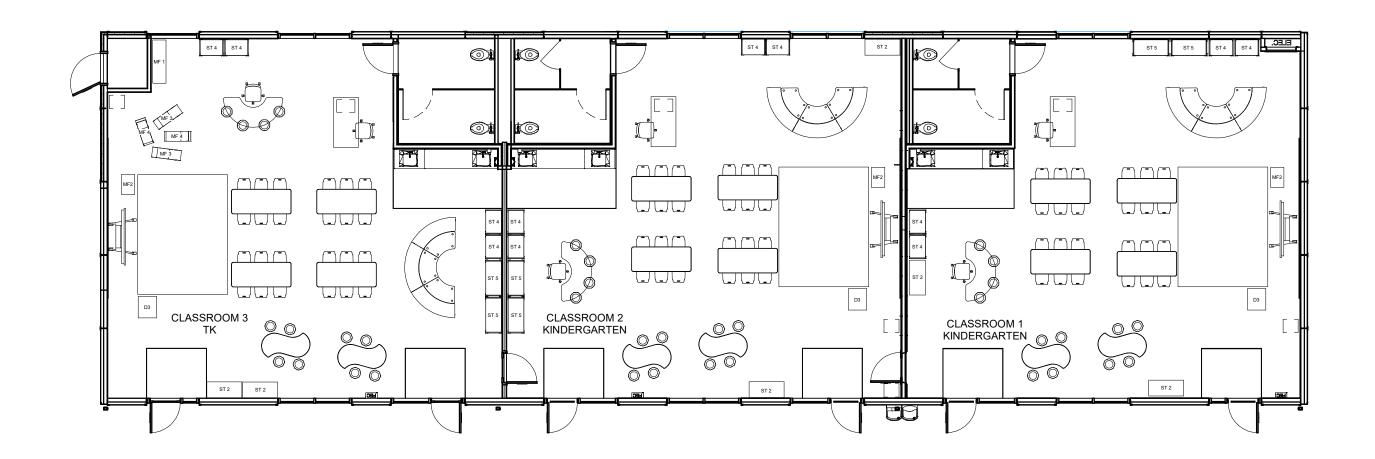

#### **Notes to Bidders for Overview and Qtys Tabs:**

- 1. Any additional cost not listed to be placed in the "Additional Costs" row with notes.
- 2. On the Proposal Form B Qtys tab, highlight all items in yellow for which the Vendor has received an accepted substitution requests.
- 3. On the Proposal Form B Qtys tab, Insert a line under any item the Vendor has received an accepted substitution request for and included information for that approved substituted item.
- 4. Cutsheets in a PDF for all Pre-Bid approved substituted products must be included with bid.
- 5. If a discrepency is found between any of these spreadsheets and Attachment C Furnitire Package and/or the Auto CAD file, (Which can be requested using the Attachment E HMC File Release Agreement Furnitire Package), Bidder to submit a Pre-Bid RFI by the date specified in the Information For Bidders 6. DO NOT DELETE the "For Reference Furniture Catolog Tab". It is an Excel Lookup Table for the Qtys Tab