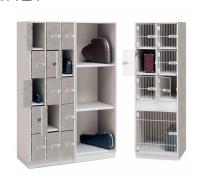

#### **Notes to Bidders for Overview and Qtys Tabs:**

- 1. Any additional cost not listed to be placed in the "Additional Costs" row with notes.
- 2. On the Proposal Form B Qtys tab, highlight all items in yellow for which the Vendor has received an accepted substitution requests.
- 3. On the Proposal Form B Qtys tab, Insert a line under any item the Vendor has received an accepted substitution request for and included information for that approved substituted item.
- 4. Cutsheets in a PDF for all Pre-Bid approved substituted products must be included with bid.
- 5. If a discrepency is found between any of these spreadsheets and Attachment C Furnitire Package and/or the Auto CAD file, (Which can be requested using the Attachment E HMC File Release Agreement Furnitire Package), Bidder to submit a Pre-Bid RFI by the date specified in the Information For Bidders 6. DO NOT DELETE the "For Reference Furniture Catolog Tab". It is an Excel Lookup Table for the Qtys Tab

#### Bidder MUST Submit a PDF of this Page as Proposal Form B at Time of Bid Bidders MUST Submit a USB Thumbdrive in Excel of this Tab at Time of Bid Bidders are allowed to add formulas to this tab

|                                |                         |                |                                | Bidders are allowed                    | to add formulas to this tab                                                                                              |                                       |               |                    |
|--------------------------------|-------------------------|----------------|--------------------------------|----------------------------------------|--------------------------------------------------------------------------------------------------------------------------|---------------------------------------|---------------|--------------------|
| PRODUCT CODE QUANTITY          | ITEM                    | MANUFACTURER   | MODEL                          | SIZE                                   | NOTES                                                                                                                    | WARRANTY                              | COST PER UNIT | COST PER LINE ITEM |
| A-D7 Classroom - Student Suppo | t                       |                |                                |                                        |                                                                                                                          |                                       |               |                    |
| ST3 1                          | Classroom Storage       | Smith System   | Cascade Mega-Tower (36 Totes)  | 19" D x 43" W x 61 3/8" H              | Provide 3" totes, lockable doors, casters, and markerboard back.                                                         | Lifetime                              |               |                    |
| ST4 5                          | Classroom Storage       | Smith System   | Cascade Mid-Cabinet w/ Shelves | 19" D x 28 5/8" W x 43 5/16" H         | Provide lockable doors, casters, and markerboard back.                                                                   | Lifetime                              |               |                    |
| ST5 1                          | Classroom Storage       | Smith System   | Cascade Mega-Tower w/ Shelves  | 19" D x 43" W x 61 3/8" H              | Provide casters and markerboard back.                                                                                    | Lifetime                              |               |                    |
| S1 5                           | Task Chair              | HON            | Ignition 2.0 Task Chair        | 27" W x 28.5 D x 44.5 H                |                                                                                                                          | Lifetime                              |               |                    |
| ST1 4                          | Mobile Pedestal Storage | HON            | Mobile Box/File Pedestal       | 15" W x 22 7/8" D x 22" H              | With cushion top.                                                                                                        | Lifetime, 5 Year on Seating Textiles  |               |                    |
| D1 1                           | Height Adjustable Table | Workrite       | Sierra HX 2 Leg                | 60"W x 30"D                            | Top to match student desks. Provide modesty screen.                                                                      | Limited Lifetime                      |               |                    |
| T4 1                           | Activity Table          | Smith System   | Elemental Half Moon Table      | 30"D x 72"W x adjustable 19" - 33" H   | Provide casters.                                                                                                         | 12 Years; Lifetime on metal frames    |               |                    |
| T3 4                           | Activity Table          | Smith System   | Elemental Rectangle Table      | 30"D x 60"W x adjustable 19" - 33" H   | Provide casters.                                                                                                         | 12 Years; Lifetime on metal frames    |               |                    |
| S3 4                           | Rocker Seat             |                | Hokki+ Wobble Stool            | Adjustable 15" - 19 3/4" H             | No arms.                                                                                                                 | 10 Years                              |               |                    |
| S2 24                          | Student Chair           | Fleetwood      | E! Seating                     | Varies by grade.                       | THE GITTIE.                                                                                                              | Limited Lifetime                      |               |                    |
| 87 2                           | Lobby and Café Chair    | KI             | Doni 4-Leg Armless Chair       | 22 1/4" W x 21 1/2" D x 33 3/4" H      | 4-leg frame.                                                                                                             | Lifetime                              |               |                    |
| 73 1                           | Lectern                 | Smith System   | Motum Mobile Lectern           | 24" D x 24" W x adjustable 30" - 44" H | Provide cascade laptop shelf.                                                                                            | Limited Lifetime, 12 Years on Casters |               |                    |
| DS4 3                          | Desk System 4           | Steelcase      | Answer Furniture Systems       | 24 D X 24 W X adjustable 30 - 44 T1    | See item description for list of components.                                                                             | Limited Lifetime  Limited Lifetime    |               |                    |
| 01 3                           | Height Adjustable Table | Workrite       | Sierra HX 2 Leg                | 60"W x 30"D                            | Top to match student desks. Provide modesty screen.                                                                      | Limited Lifetime                      |               |                    |
| A-D8 Classroom - Community Roo | 9 ,                     | WORRITE        | oleria TIX 2 Leg               | 00 W X 30 B                            | Top to mater student desks. I Toylde modesty screen.                                                                     | Elithica Elicume                      |               |                    |
|                                | Classroom Storage       | Smith System   | Cascade Mega-Tower (36 Totes)  | 19" D x 43" W x 61 3/8" H              | Provide 3" total lackable doors pactors and markerhood back                                                              | Lifetime                              |               |                    |
| ST3 1<br>ST4 5                 | J                       | Smith System   | Cascade Mid-Cabinet w/ Shelves | 19" D x 28 5/8" W x 43 5/16" H         | Provide 3" totes, lockable doors, casters, and markerboard back.  Provide lockable doors, casters, and markerboard back. | Lifetime                              |               |                    |
|                                | Classroom Storage       | •              |                                |                                        |                                                                                                                          |                                       |               |                    |
| ST5 1                          | Classroom Storage       | Smith System   | Cascade Mega-Tower w/ Shelves  | 19" D x 43" W x 61 3/8" H              | Provide casters and markerboard back.                                                                                    | Lifetime                              |               |                    |
| S1 4                           | Task Chair              | HON            | Ignition 2.0 Task Chair        | 27" W x 28.5 D x 44.5 H                | Martin and his and have                                                                                                  | Lifetime                              |               |                    |
| 511 4                          | Mobile Pedestal Storage | HON            | Mobile Box/File Pedestal       | 15" W x 22 7/8" D x 22" H              | With cushion top.                                                                                                        | Lifetime, 5 Year on Seating Textiles  |               |                    |
| D1 3                           | Height Adjustable Table | Workrite       | Sierra HX 2 Leg                | 60"W x 30"D                            | Top to match student desks. Provide modesty screen.                                                                      | Limited Lifetime                      |               |                    |
| T4 1                           | Activity Table          | Smith System   | Elemental Half Moon Table      | 30"D x 72"W x adjustable 19" - 33" H   | Provide casters.                                                                                                         | 12 Years; Lifetime on metal frames    |               |                    |
| S3 4                           | Rocker Seat             | VS America     | Hokki+ Wobble Stool            | Adjustable 15" - 19 3/4" H             | No arms.                                                                                                                 | 10 Years                              |               |                    |
| S2 24                          | Student Chair           | Fleetwood      | E! Seating                     | Varies by grade.                       |                                                                                                                          | Limited Lifetime                      |               |                    |
| T3 4                           | Activity Table          | Smith System   | Elemental Rectangle Table      | 30"D x 60"W x adjustable 19" - 33" H   | Provide casters.                                                                                                         | 12 Years; Lifetime on metal frames    |               |                    |
| D3 1                           | Lectern                 | Smith System   | Motum Mobile Lectern           | 24" D x 24" W x adjustable 30" - 44" H | Provide cascade laptop shelf.                                                                                            | Limited Lifetime, 12 Years on Casters |               |                    |
| ST7 10                         | Mobile Shelving         | VS America     | Shift + Transfer (Straight)    | 41 5/8" W x 20 7/8"D x 45 1/2" H       | Double Sided                                                                                                             | 10 Years                              |               |                    |
|                                |                         |                |                                |                                        |                                                                                                                          |                                       |               |                    |
| B-D1 Classroom - Grade 6       | 01                      | Io ::: o :     | IO                             | 400.0 400.04 04.0/00.11                | To 11 00 1 1 1 1 1 1 1 1 1 1 1 1 1 1 1 1                                                                                 | luce at                               |               |                    |
| ST3 1                          | Classroom Storage       | Smith System   | Cascade Mega-Tower (36 Totes)  | 19" D x 43" W x 61 3/8" H              | Provide 3" totes, lockable doors, casters, and markerboard back.                                                         | Lifetime                              |               |                    |
| ST4 5                          | Classroom Storage       | Smith System   | Cascade Mid-Cabinet w/ Shelves | 19" D x 28 5/8" W x 43 5/16" H         | Provide lockable doors, casters, and markerboard back.                                                                   | Lifetime                              |               |                    |
| ST5 1                          | Classroom Storage       | Smith System   | Cascade Mega-Tower w/ Shelves  | 19" D x 43" W x 61 3/8" H              | Provide casters and markerboard back.                                                                                    | Lifetime                              |               |                    |
| S1 2                           | Task Chair              | HON            | Ignition 2.0 Task Chair        | 27" W x 28.5 D x 44.5 H                |                                                                                                                          | Lifetime                              |               |                    |
| ST1 1                          | Mobile Pedestal Storage | HON            | Mobile Box/File Pedestal       | 15" W x 22 7/8" D x 22" H              | With cushion top.                                                                                                        | Lifetime, 5 Year on Seating Textiles  |               |                    |
| D1 1                           | Height Adjustable Table | Workrite       | Sierra HX 2 Leg                | 60"W x 30"D                            | Top to match student desks. Provide modesty screen.                                                                      | Limited Lifetime                      |               |                    |
| T4 1                           | Activity Table          | Smith System   | Elemental Half Moon Table      | 30"D x 72"W x adjustable 19" - 33" H   | Provide casters.                                                                                                         | 12 Years; Lifetime on metal frames    |               |                    |
| S3 4                           | Rocker Seat             | VS America     | Hokki+ Wobble Stool            | Adjustable 15" - 19 3/4" H             | No arms.                                                                                                                 | 10 Years                              |               |                    |
| S2 34                          | Student Chair           | Fleetwood      | E! Seating                     | Varies by grade.                       |                                                                                                                          | Limited Lifetime                      |               |                    |
| D2 34                          | Student Desk            | Artcobell      | Rectangle Desk                 | 20"D x 26"W x adjustable 19" - 29" H   | Provide full metal tray.                                                                                                 | 12 Years                              |               |                    |
| D3 1                           | Lectern                 | Smith System   | Motum Mobile Lectern           | 24" D x 24" W x adjustable 30" - 44" H | Provide cascade laptop shelf.                                                                                            | Limited Lifetime, 12 Years on Casters |               |                    |
|                                |                         |                |                                |                                        |                                                                                                                          |                                       |               |                    |
| B-D2 Classroom - Grade 6       |                         |                |                                |                                        |                                                                                                                          |                                       |               |                    |
| ST3 1                          | Classroom Storage       | Smith System   | Cascade Mega-Tower (36 Totes)  | 19" D x 43" W x 61 3/8" H              | Provide 3" totes, lockable doors, casters, and markerboard back.                                                         | Lifetime                              |               |                    |
| ST4 5                          | Classroom Storage       | Smith System   | Cascade Mid-Cabinet w/ Shelves | 19" D x 28 5/8" W x 43 5/16" H         | Provide lockable doors, casters, and markerboard back.                                                                   | Lifetime                              |               |                    |
| ST5 1                          | Classroom Storage       | Smith System   | Cascade Mega-Tower w/ Shelves  | 19" D x 43" W x 61 3/8" H              | Provide casters and markerboard back.                                                                                    | Lifetime                              |               |                    |
| S1 2                           | Task Chair              | HON            | Ignition 2.0 Task Chair        | 27" W x 28.5 D x 44.5 H                |                                                                                                                          | Lifetime                              |               |                    |
| ST1 1                          | Mobile Pedestal Storage | HON            | Mobile Box/File Pedestal       | 15" W x 22 7/8" D x 22" H              | With cushion top.                                                                                                        | Lifetime, 5 Year on Seating Textiles  |               |                    |
| D1 1                           | Height Adjustable Table | Workrite       | Sierra HX 2 Leg                | 60"W x 30"D                            | Top to match student desks. Provide modesty screen.                                                                      | Limited Lifetime                      |               |                    |
| T4 1                           | Activity Table          | Smith System   | Elemental Half Moon Table      | 30"D x 72"W x adjustable 19" - 33" H   | Provide casters.                                                                                                         | 12 Years; Lifetime on metal frames    |               |                    |
| 63 4                           | Rocker Seat             | VS America     | Hokki+ Wobble Stool            | Adjustable 15" - 19 3/4" H             | No arms.                                                                                                                 | 10 Years                              |               |                    |
| 52 34                          | Student Chair           | Fleetwood      | E! Seating                     | Varies by grade.                       | no dimo.                                                                                                                 | Limited Lifetime                      |               |                    |
|                                | Student Desk            | Artcobell      | Rectangle Desk                 | 20"D x 26"W x adjustable 19" - 29" H   | Provide full metal tray.                                                                                                 | 12 Years                              |               | +                  |
|                                |                         |                | 9                              | ,                                      | •                                                                                                                        |                                       |               |                    |
| D3 1                           | Lectern                 | Smith System   | Motum Mobile Lectern           | 24" D x 24" W x adjustable 30" - 44" H | Provide cascade laptop shelf.                                                                                            | Limited Lifetime, 12 Years on Casters |               |                    |
| P D2 Classroom ASES            |                         |                |                                |                                        |                                                                                                                          |                                       |               |                    |
| B-D3 Classroom - ASES          | Classes of Others       | Consider Court | Casada Mid Cabicat of Obalia   | 401 D 00 E/01 M 40 E/401 U             | Dravida laskabla dagas sestem and med 1                                                                                  | l ifations                            |               |                    |
| ST4 8                          | Classroom Storage       | Smith System   | Cascade Mid-Cabinet w/ Shelves | 19" D x 28 5/8" W x 43 5/16" H         | Provide lockable doors, casters, and markerboard back.                                                                   | Lifetime                              |               |                    |
| 51 2                           | Task Chair              | HON            | Ignition 2.0 Task Chair        | 27" W x 28.5 D x 44.5 H                |                                                                                                                          | Lifetime                              |               |                    |