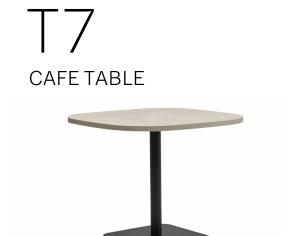

#### Bidder MUST Submit a PDF of this Page as Proposal Form B at Time of Bid Bidders MUST Submit a USB Thumbdrive in Excel of this Tab at Time of Bid Bidders are allowed to add formulas to this tab

|                                |                         |                |                                | Bidders are allowed                    | to add formulas to this tab                                                                                              |                                       |               |                    |
|--------------------------------|-------------------------|----------------|--------------------------------|----------------------------------------|--------------------------------------------------------------------------------------------------------------------------|---------------------------------------|---------------|--------------------|
| PRODUCT CODE QUANTITY          | ITEM                    | MANUFACTURER   | MODEL                          | SIZE                                   | NOTES                                                                                                                    | WARRANTY                              | COST PER UNIT | COST PER LINE ITEM |
| A-D7 Classroom - Student Suppo | t                       |                |                                |                                        |                                                                                                                          |                                       |               |                    |
| ST3 1                          | Classroom Storage       | Smith System   | Cascade Mega-Tower (36 Totes)  | 19" D x 43" W x 61 3/8" H              | Provide 3" totes, lockable doors, casters, and markerboard back.                                                         | Lifetime                              |               |                    |
| ST4 5                          | Classroom Storage       | Smith System   | Cascade Mid-Cabinet w/ Shelves | 19" D x 28 5/8" W x 43 5/16" H         | Provide lockable doors, casters, and markerboard back.                                                                   | Lifetime                              |               |                    |
| ST5 1                          | Classroom Storage       | Smith System   | Cascade Mega-Tower w/ Shelves  | 19" D x 43" W x 61 3/8" H              | Provide casters and markerboard back.                                                                                    | Lifetime                              |               |                    |
| S1 5                           | Task Chair              | HON            | Ignition 2.0 Task Chair        | 27" W x 28.5 D x 44.5 H                |                                                                                                                          | Lifetime                              |               |                    |
| ST1 4                          | Mobile Pedestal Storage | HON            | Mobile Box/File Pedestal       | 15" W x 22 7/8" D x 22" H              | With cushion top.                                                                                                        | Lifetime, 5 Year on Seating Textiles  |               |                    |
| D1 1                           | Height Adjustable Table | Workrite       | Sierra HX 2 Leg                | 60"W x 30"D                            | Top to match student desks. Provide modesty screen.                                                                      | Limited Lifetime                      |               |                    |
| T4 1                           | Activity Table          | Smith System   | Elemental Half Moon Table      | 30"D x 72"W x adjustable 19" - 33" H   | Provide casters.                                                                                                         | 12 Years; Lifetime on metal frames    |               |                    |
| T3 4                           | Activity Table          | Smith System   | Elemental Rectangle Table      | 30"D x 60"W x adjustable 19" - 33" H   | Provide casters.                                                                                                         | 12 Years; Lifetime on metal frames    |               |                    |
| S3 4                           | Rocker Seat             |                | Hokki+ Wobble Stool            | Adjustable 15" - 19 3/4" H             | No arms.                                                                                                                 | 10 Years                              |               |                    |
| S2 24                          | Student Chair           | Fleetwood      | E! Seating                     | Varies by grade.                       | THE GITTIE.                                                                                                              | Limited Lifetime                      |               |                    |
| 87 2                           | Lobby and Café Chair    | KI             | Doni 4-Leg Armless Chair       | 22 1/4" W x 21 1/2" D x 33 3/4" H      | 4-leg frame.                                                                                                             | Lifetime                              |               |                    |
| 73 1                           | Lectern                 | Smith System   | Motum Mobile Lectern           | 24" D x 24" W x adjustable 30" - 44" H | Provide cascade laptop shelf.                                                                                            | Limited Lifetime, 12 Years on Casters |               |                    |
| DS4 3                          | Desk System 4           | Steelcase      | Answer Furniture Systems       | 24 D X 24 W X adjustable 30 - 44 T1    | See item description for list of components.                                                                             | Limited Lifetime  Limited Lifetime    |               |                    |
| 01 3                           | Height Adjustable Table | Workrite       | Sierra HX 2 Leg                | 60"W x 30"D                            | Top to match student desks. Provide modesty screen.                                                                      | Limited Lifetime                      |               |                    |
| A-D8 Classroom - Community Roo | 9 ,                     | WORRITE        | oleria TIX 2 Leg               | 00 W X 30 B                            | Top to mater student desks. I Toylde modesty screen.                                                                     | Elithica Elicume                      |               |                    |
|                                | Classroom Storage       | Smith System   | Cascade Mega-Tower (36 Totes)  | 19" D x 43" W x 61 3/8" H              | Provide 3" total lackable doors pactors and markerhood back                                                              | Lifetime                              |               |                    |
| ST3 1<br>ST4 5                 | J                       | Smith System   | Cascade Mid-Cabinet w/ Shelves | 19" D x 28 5/8" W x 43 5/16" H         | Provide 3" totes, lockable doors, casters, and markerboard back.  Provide lockable doors, casters, and markerboard back. | Lifetime                              |               |                    |
|                                | Classroom Storage       | •              |                                |                                        |                                                                                                                          |                                       |               |                    |
| ST5 1                          | Classroom Storage       | Smith System   | Cascade Mega-Tower w/ Shelves  | 19" D x 43" W x 61 3/8" H              | Provide casters and markerboard back.                                                                                    | Lifetime                              |               |                    |
| S1 4                           | Task Chair              | HON            | Ignition 2.0 Task Chair        | 27" W x 28.5 D x 44.5 H                | Martin and his and have                                                                                                  | Lifetime                              |               |                    |
| 511 4                          | Mobile Pedestal Storage | HON            | Mobile Box/File Pedestal       | 15" W x 22 7/8" D x 22" H              | With cushion top.                                                                                                        | Lifetime, 5 Year on Seating Textiles  |               |                    |
| D1 3                           | Height Adjustable Table | Workrite       | Sierra HX 2 Leg                | 60"W x 30"D                            | Top to match student desks. Provide modesty screen.                                                                      | Limited Lifetime                      |               |                    |
| T4 1                           | Activity Table          | Smith System   | Elemental Half Moon Table      | 30"D x 72"W x adjustable 19" - 33" H   | Provide casters.                                                                                                         | 12 Years; Lifetime on metal frames    |               |                    |
| S3 4                           | Rocker Seat             | VS America     | Hokki+ Wobble Stool            | Adjustable 15" - 19 3/4" H             | No arms.                                                                                                                 | 10 Years                              |               |                    |
| S2 24                          | Student Chair           | Fleetwood      | E! Seating                     | Varies by grade.                       |                                                                                                                          | Limited Lifetime                      |               |                    |
| T3 4                           | Activity Table          | Smith System   | Elemental Rectangle Table      | 30"D x 60"W x adjustable 19" - 33" H   | Provide casters.                                                                                                         | 12 Years; Lifetime on metal frames    |               |                    |
| D3 1                           | Lectern                 | Smith System   | Motum Mobile Lectern           | 24" D x 24" W x adjustable 30" - 44" H | Provide cascade laptop shelf.                                                                                            | Limited Lifetime, 12 Years on Casters |               |                    |
| ST7 10                         | Mobile Shelving         | VS America     | Shift + Transfer (Straight)    | 41 5/8" W x 20 7/8"D x 45 1/2" H       | Double Sided                                                                                                             | 10 Years                              |               |                    |
|                                |                         |                |                                |                                        |                                                                                                                          |                                       |               |                    |
| B-D1 Classroom - Grade 6       | 01                      | Io ::: o :     | IO                             | 400.0 400.04 04.0/00.11                | To 11 00 1 1 1 1 1 1 1 1 1 1 1 1 1 1 1 1                                                                                 | luce at                               |               |                    |
| ST3 1                          | Classroom Storage       | Smith System   | Cascade Mega-Tower (36 Totes)  | 19" D x 43" W x 61 3/8" H              | Provide 3" totes, lockable doors, casters, and markerboard back.                                                         | Lifetime                              |               |                    |
| ST4 5                          | Classroom Storage       | Smith System   | Cascade Mid-Cabinet w/ Shelves | 19" D x 28 5/8" W x 43 5/16" H         | Provide lockable doors, casters, and markerboard back.                                                                   | Lifetime                              |               |                    |
| ST5 1                          | Classroom Storage       | Smith System   | Cascade Mega-Tower w/ Shelves  | 19" D x 43" W x 61 3/8" H              | Provide casters and markerboard back.                                                                                    | Lifetime                              |               |                    |
| S1 2                           | Task Chair              | HON            | Ignition 2.0 Task Chair        | 27" W x 28.5 D x 44.5 H                |                                                                                                                          | Lifetime                              |               |                    |
| ST1 1                          | Mobile Pedestal Storage | HON            | Mobile Box/File Pedestal       | 15" W x 22 7/8" D x 22" H              | With cushion top.                                                                                                        | Lifetime, 5 Year on Seating Textiles  |               |                    |
| D1 1                           | Height Adjustable Table | Workrite       | Sierra HX 2 Leg                | 60"W x 30"D                            | Top to match student desks. Provide modesty screen.                                                                      | Limited Lifetime                      |               |                    |
| T4 1                           | Activity Table          | Smith System   | Elemental Half Moon Table      | 30"D x 72"W x adjustable 19" - 33" H   | Provide casters.                                                                                                         | 12 Years; Lifetime on metal frames    |               |                    |
| S3 4                           | Rocker Seat             | VS America     | Hokki+ Wobble Stool            | Adjustable 15" - 19 3/4" H             | No arms.                                                                                                                 | 10 Years                              |               |                    |
| S2 34                          | Student Chair           | Fleetwood      | E! Seating                     | Varies by grade.                       |                                                                                                                          | Limited Lifetime                      |               |                    |
| D2 34                          | Student Desk            | Artcobell      | Rectangle Desk                 | 20"D x 26"W x adjustable 19" - 29" H   | Provide full metal tray.                                                                                                 | 12 Years                              |               |                    |
| D3 1                           | Lectern                 | Smith System   | Motum Mobile Lectern           | 24" D x 24" W x adjustable 30" - 44" H | Provide cascade laptop shelf.                                                                                            | Limited Lifetime, 12 Years on Casters |               |                    |
|                                |                         |                |                                |                                        |                                                                                                                          |                                       |               |                    |
| B-D2 Classroom - Grade 6       |                         |                |                                |                                        |                                                                                                                          |                                       |               |                    |
| ST3 1                          | Classroom Storage       | Smith System   | Cascade Mega-Tower (36 Totes)  | 19" D x 43" W x 61 3/8" H              | Provide 3" totes, lockable doors, casters, and markerboard back.                                                         | Lifetime                              |               |                    |
| ST4 5                          | Classroom Storage       | Smith System   | Cascade Mid-Cabinet w/ Shelves | 19" D x 28 5/8" W x 43 5/16" H         | Provide lockable doors, casters, and markerboard back.                                                                   | Lifetime                              |               |                    |
| ST5 1                          | Classroom Storage       | Smith System   | Cascade Mega-Tower w/ Shelves  | 19" D x 43" W x 61 3/8" H              | Provide casters and markerboard back.                                                                                    | Lifetime                              |               |                    |
| S1 2                           | Task Chair              | HON            | Ignition 2.0 Task Chair        | 27" W x 28.5 D x 44.5 H                |                                                                                                                          | Lifetime                              |               |                    |
| ST1 1                          | Mobile Pedestal Storage | HON            | Mobile Box/File Pedestal       | 15" W x 22 7/8" D x 22" H              | With cushion top.                                                                                                        | Lifetime, 5 Year on Seating Textiles  |               |                    |
| D1 1                           | Height Adjustable Table | Workrite       | Sierra HX 2 Leg                | 60"W x 30"D                            | Top to match student desks. Provide modesty screen.                                                                      | Limited Lifetime                      |               |                    |
| T4 1                           | Activity Table          | Smith System   | Elemental Half Moon Table      | 30"D x 72"W x adjustable 19" - 33" H   | Provide casters.                                                                                                         | 12 Years; Lifetime on metal frames    |               |                    |
| 63 4                           | Rocker Seat             | VS America     | Hokki+ Wobble Stool            | Adjustable 15" - 19 3/4" H             | No arms.                                                                                                                 | 10 Years                              |               |                    |
| 52 34                          | Student Chair           | Fleetwood      | E! Seating                     | Varies by grade.                       | no dimo.                                                                                                                 | Limited Lifetime                      |               |                    |
|                                | Student Desk            | Artcobell      | Rectangle Desk                 | 20"D x 26"W x adjustable 19" - 29" H   | Provide full metal tray.                                                                                                 | 12 Years                              |               | +                  |
|                                |                         |                | 9                              | ,                                      | •                                                                                                                        |                                       |               |                    |
| D3 1                           | Lectern                 | Smith System   | Motum Mobile Lectern           | 24" D x 24" W x adjustable 30" - 44" H | Provide cascade laptop shelf.                                                                                            | Limited Lifetime, 12 Years on Casters |               |                    |
| P D2 Classroom ASES            |                         |                |                                |                                        |                                                                                                                          |                                       |               |                    |
| B-D3 Classroom - ASES          | Classes of Others       | Consider Court | Casada Mid Cabicat of Obalia   | 401 D 00 E/01 M 40 E/401 U             | Dravida laskabla dagas sestem and med 1                                                                                  | l ifations                            |               |                    |
| ST4 8                          | Classroom Storage       | Smith System   | Cascade Mid-Cabinet w/ Shelves | 19" D x 28 5/8" W x 43 5/16" H         | Provide lockable doors, casters, and markerboard back.                                                                   | Lifetime                              |               |                    |
| 51 2                           | Task Chair              | HON            | Ignition 2.0 Task Chair        | 27" W x 28.5 D x 44.5 H                |                                                                                                                          | Lifetime                              |               |                    |