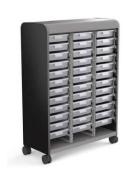

#### Bidder MUST Submit a PDF of this Page as Proposal Form B at Time of Bid Bidders MUST Submit a USB Thumbdrive in Excel of this Tab at Time of Bid Bidders are allowed to add formulas to this tab

|                                |                         |                |                                | Bidders are allowed                    | to add formulas to this tab                                                                                              |                                       |               |                    |
|--------------------------------|-------------------------|----------------|--------------------------------|----------------------------------------|--------------------------------------------------------------------------------------------------------------------------|---------------------------------------|---------------|--------------------|
| PRODUCT CODE QUANTITY          | ITEM                    | MANUFACTURER   | MODEL                          | SIZE                                   | NOTES                                                                                                                    | WARRANTY                              | COST PER UNIT | COST PER LINE ITEM |
| A-D7 Classroom - Student Suppo | t                       |                |                                |                                        |                                                                                                                          |                                       |               |                    |
| ST3 1                          | Classroom Storage       | Smith System   | Cascade Mega-Tower (36 Totes)  | 19" D x 43" W x 61 3/8" H              | Provide 3" totes, lockable doors, casters, and markerboard back.                                                         | Lifetime                              |               |                    |
| ST4 5                          | Classroom Storage       | Smith System   | Cascade Mid-Cabinet w/ Shelves | 19" D x 28 5/8" W x 43 5/16" H         | Provide lockable doors, casters, and markerboard back.                                                                   | Lifetime                              |               |                    |
| ST5 1                          | Classroom Storage       | Smith System   | Cascade Mega-Tower w/ Shelves  | 19" D x 43" W x 61 3/8" H              | Provide casters and markerboard back.                                                                                    | Lifetime                              |               |                    |
| S1 5                           | Task Chair              | HON            | Ignition 2.0 Task Chair        | 27" W x 28.5 D x 44.5 H                |                                                                                                                          | Lifetime                              |               |                    |
| ST1 4                          | Mobile Pedestal Storage | HON            | Mobile Box/File Pedestal       | 15" W x 22 7/8" D x 22" H              | With cushion top.                                                                                                        | Lifetime, 5 Year on Seating Textiles  |               |                    |
| D1 1                           | Height Adjustable Table | Workrite       | Sierra HX 2 Leg                | 60"W x 30"D                            | Top to match student desks. Provide modesty screen.                                                                      | Limited Lifetime                      |               |                    |
| T4 1                           | Activity Table          | Smith System   | Elemental Half Moon Table      | 30"D x 72"W x adjustable 19" - 33" H   | Provide casters.                                                                                                         | 12 Years; Lifetime on metal frames    |               |                    |
| T3 4                           | Activity Table          | Smith System   | Elemental Rectangle Table      | 30"D x 60"W x adjustable 19" - 33" H   | Provide casters.                                                                                                         | 12 Years; Lifetime on metal frames    |               |                    |
| S3 4                           | Rocker Seat             |                | Hokki+ Wobble Stool            | Adjustable 15" - 19 3/4" H             | No arms.                                                                                                                 | 10 Years                              |               |                    |
| S2 24                          | Student Chair           | Fleetwood      | E! Seating                     | Varies by grade.                       | THE GITTIE.                                                                                                              | Limited Lifetime                      |               |                    |
| 87 2                           | Lobby and Café Chair    | KI             | Doni 4-Leg Armless Chair       | 22 1/4" W x 21 1/2" D x 33 3/4" H      | 4-leg frame.                                                                                                             | Lifetime                              |               |                    |
| 73 1                           | Lectern                 | Smith System   | Motum Mobile Lectern           | 24" D x 24" W x adjustable 30" - 44" H | Provide cascade laptop shelf.                                                                                            | Limited Lifetime, 12 Years on Casters |               |                    |
| DS4 3                          | Desk System 4           | Steelcase      | Answer Furniture Systems       | 24 D X 24 W X adjustable 30 - 44 T1    | See item description for list of components.                                                                             | Limited Lifetime  Limited Lifetime    |               |                    |
| 01 3                           | Height Adjustable Table | Workrite       | Sierra HX 2 Leg                | 60"W x 30"D                            | Top to match student desks. Provide modesty screen.                                                                      | Limited Lifetime                      |               |                    |
| A-D8 Classroom - Community Roo | 9 ,                     | WORRITE        | oleria TIX 2 Leg               | 00 W X 30 B                            | Top to mater student desks. I Toylde modesty screen.                                                                     | Elithica Elicume                      |               |                    |
|                                | Classroom Storage       | Smith System   | Cascade Mega-Tower (36 Totes)  | 19" D x 43" W x 61 3/8" H              | Provide 3" total lackable doors pactors and markerhood back                                                              | Lifetime                              |               |                    |
| ST3 1<br>ST4 5                 | J                       | Smith System   | Cascade Mid-Cabinet w/ Shelves | 19" D x 28 5/8" W x 43 5/16" H         | Provide 3" totes, lockable doors, casters, and markerboard back.  Provide lockable doors, casters, and markerboard back. | Lifetime                              |               |                    |
|                                | Classroom Storage       | •              |                                |                                        |                                                                                                                          |                                       |               |                    |
| ST5 1                          | Classroom Storage       | Smith System   | Cascade Mega-Tower w/ Shelves  | 19" D x 43" W x 61 3/8" H              | Provide casters and markerboard back.                                                                                    | Lifetime                              |               |                    |
| S1 4                           | Task Chair              | HON            | Ignition 2.0 Task Chair        | 27" W x 28.5 D x 44.5 H                | Martin and his and have                                                                                                  | Lifetime                              |               |                    |
| 511 4                          | Mobile Pedestal Storage | HON            | Mobile Box/File Pedestal       | 15" W x 22 7/8" D x 22" H              | With cushion top.                                                                                                        | Lifetime, 5 Year on Seating Textiles  |               |                    |
| D1 3                           | Height Adjustable Table | Workrite       | Sierra HX 2 Leg                | 60"W x 30"D                            | Top to match student desks. Provide modesty screen.                                                                      | Limited Lifetime                      |               |                    |
| T4 1                           | Activity Table          | Smith System   | Elemental Half Moon Table      | 30"D x 72"W x adjustable 19" - 33" H   | Provide casters.                                                                                                         | 12 Years; Lifetime on metal frames    |               |                    |
| S3 4                           | Rocker Seat             | VS America     | Hokki+ Wobble Stool            | Adjustable 15" - 19 3/4" H             | No arms.                                                                                                                 | 10 Years                              |               |                    |
| S2 24                          | Student Chair           | Fleetwood      | E! Seating                     | Varies by grade.                       |                                                                                                                          | Limited Lifetime                      |               |                    |
| T3 4                           | Activity Table          | Smith System   | Elemental Rectangle Table      | 30"D x 60"W x adjustable 19" - 33" H   | Provide casters.                                                                                                         | 12 Years; Lifetime on metal frames    |               |                    |
| D3 1                           | Lectern                 | Smith System   | Motum Mobile Lectern           | 24" D x 24" W x adjustable 30" - 44" H | Provide cascade laptop shelf.                                                                                            | Limited Lifetime, 12 Years on Casters |               |                    |
| ST7 10                         | Mobile Shelving         | VS America     | Shift + Transfer (Straight)    | 41 5/8" W x 20 7/8"D x 45 1/2" H       | Double Sided                                                                                                             | 10 Years                              |               |                    |
|                                |                         |                |                                |                                        |                                                                                                                          |                                       |               |                    |
| B-D1 Classroom - Grade 6       | 01                      | Io ::: o :     | IO                             | 400.0 400.04 04.0/00.11                | To 11 00 1 1 1 1 1 1 1 1 1 1 1 1 1 1 1 1                                                                                 | luce at                               |               |                    |
| ST3 1                          | Classroom Storage       | Smith System   | Cascade Mega-Tower (36 Totes)  | 19" D x 43" W x 61 3/8" H              | Provide 3" totes, lockable doors, casters, and markerboard back.                                                         | Lifetime                              |               |                    |
| ST4 5                          | Classroom Storage       | Smith System   | Cascade Mid-Cabinet w/ Shelves | 19" D x 28 5/8" W x 43 5/16" H         | Provide lockable doors, casters, and markerboard back.                                                                   | Lifetime                              |               |                    |
| ST5 1                          | Classroom Storage       | Smith System   | Cascade Mega-Tower w/ Shelves  | 19" D x 43" W x 61 3/8" H              | Provide casters and markerboard back.                                                                                    | Lifetime                              |               |                    |
| S1 2                           | Task Chair              | HON            | Ignition 2.0 Task Chair        | 27" W x 28.5 D x 44.5 H                |                                                                                                                          | Lifetime                              |               |                    |
| ST1 1                          | Mobile Pedestal Storage | HON            | Mobile Box/File Pedestal       | 15" W x 22 7/8" D x 22" H              | With cushion top.                                                                                                        | Lifetime, 5 Year on Seating Textiles  |               |                    |
| D1 1                           | Height Adjustable Table | Workrite       | Sierra HX 2 Leg                | 60"W x 30"D                            | Top to match student desks. Provide modesty screen.                                                                      | Limited Lifetime                      |               |                    |
| T4 1                           | Activity Table          | Smith System   | Elemental Half Moon Table      | 30"D x 72"W x adjustable 19" - 33" H   | Provide casters.                                                                                                         | 12 Years; Lifetime on metal frames    |               |                    |
| S3 4                           | Rocker Seat             | VS America     | Hokki+ Wobble Stool            | Adjustable 15" - 19 3/4" H             | No arms.                                                                                                                 | 10 Years                              |               |                    |
| S2 34                          | Student Chair           | Fleetwood      | E! Seating                     | Varies by grade.                       |                                                                                                                          | Limited Lifetime                      |               |                    |
| D2 34                          | Student Desk            | Artcobell      | Rectangle Desk                 | 20"D x 26"W x adjustable 19" - 29" H   | Provide full metal tray.                                                                                                 | 12 Years                              |               |                    |
| D3 1                           | Lectern                 | Smith System   | Motum Mobile Lectern           | 24" D x 24" W x adjustable 30" - 44" H | Provide cascade laptop shelf.                                                                                            | Limited Lifetime, 12 Years on Casters |               |                    |
|                                |                         |                |                                |                                        |                                                                                                                          |                                       |               |                    |
| B-D2 Classroom - Grade 6       |                         |                |                                |                                        |                                                                                                                          |                                       |               |                    |
| ST3 1                          | Classroom Storage       | Smith System   | Cascade Mega-Tower (36 Totes)  | 19" D x 43" W x 61 3/8" H              | Provide 3" totes, lockable doors, casters, and markerboard back.                                                         | Lifetime                              |               |                    |
| ST4 5                          | Classroom Storage       | Smith System   | Cascade Mid-Cabinet w/ Shelves | 19" D x 28 5/8" W x 43 5/16" H         | Provide lockable doors, casters, and markerboard back.                                                                   | Lifetime                              |               |                    |
| ST5 1                          | Classroom Storage       | Smith System   | Cascade Mega-Tower w/ Shelves  | 19" D x 43" W x 61 3/8" H              | Provide casters and markerboard back.                                                                                    | Lifetime                              |               |                    |
| S1 2                           | Task Chair              | HON            | Ignition 2.0 Task Chair        | 27" W x 28.5 D x 44.5 H                |                                                                                                                          | Lifetime                              |               |                    |
| ST1 1                          | Mobile Pedestal Storage | HON            | Mobile Box/File Pedestal       | 15" W x 22 7/8" D x 22" H              | With cushion top.                                                                                                        | Lifetime, 5 Year on Seating Textiles  |               |                    |
| D1 1                           | Height Adjustable Table | Workrite       | Sierra HX 2 Leg                | 60"W x 30"D                            | Top to match student desks. Provide modesty screen.                                                                      | Limited Lifetime                      |               |                    |
| T4 1                           | Activity Table          | Smith System   | Elemental Half Moon Table      | 30"D x 72"W x adjustable 19" - 33" H   | Provide casters.                                                                                                         | 12 Years; Lifetime on metal frames    |               |                    |
| 63 4                           | Rocker Seat             | VS America     | Hokki+ Wobble Stool            | Adjustable 15" - 19 3/4" H             | No arms.                                                                                                                 | 10 Years                              |               |                    |
| 52 34                          | Student Chair           | Fleetwood      | E! Seating                     | Varies by grade.                       | no dimo.                                                                                                                 | Limited Lifetime                      |               |                    |
|                                | Student Desk            | Artcobell      | Rectangle Desk                 | 20"D x 26"W x adjustable 19" - 29" H   | Provide full metal tray.                                                                                                 | 12 Years                              |               | +                  |
|                                |                         |                | 9                              | ,                                      | •                                                                                                                        |                                       |               |                    |
| D3 1                           | Lectern                 | Smith System   | Motum Mobile Lectern           | 24" D x 24" W x adjustable 30" - 44" H | Provide cascade laptop shelf.                                                                                            | Limited Lifetime, 12 Years on Casters |               |                    |
| P D2 Classroom ASES            |                         |                |                                |                                        |                                                                                                                          |                                       |               |                    |
| B-D3 Classroom - ASES          | Classes of Others       | Consider Court | Casada Mid Cabicat of Obalia   | 401 D 00 E/01 M 40 E/401 U             | Dravida laskabla dagas sestem and med 1                                                                                  | l ifations                            |               |                    |
| ST4 8                          | Classroom Storage       | Smith System   | Cascade Mid-Cabinet w/ Shelves | 19" D x 28 5/8" W x 43 5/16" H         | Provide lockable doors, casters, and markerboard back.                                                                   | Lifetime                              |               |                    |
| 51 2                           | Task Chair              | HON            | Ignition 2.0 Task Chair        | 27" W x 28.5 D x 44.5 H                |                                                                                                                          | Lifetime                              |               |                    |