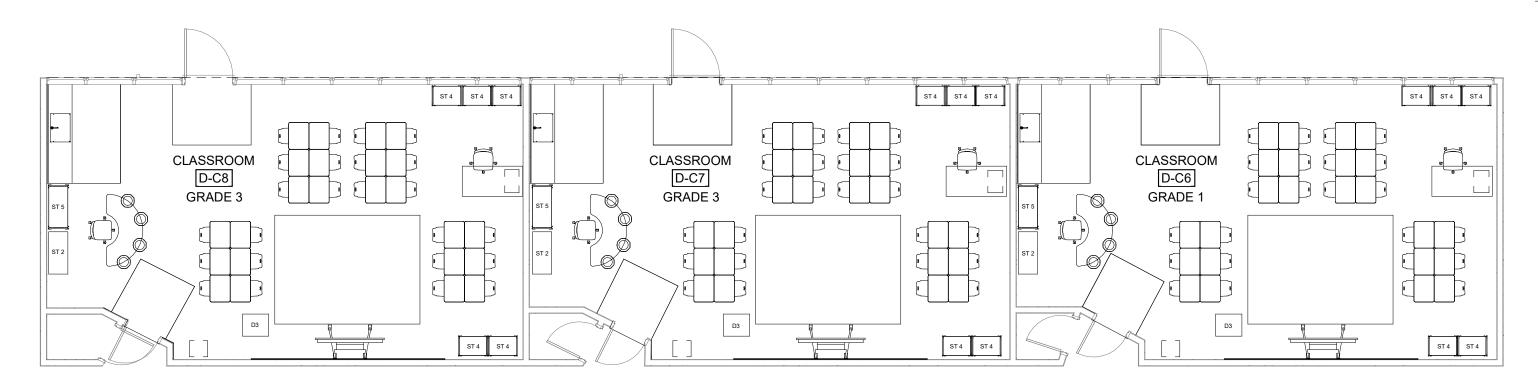

#### Part B - Bidder Questions

**QUESTION #1:** I didn't see ST6 or ST7 in the excel document, but they are listed in the spec guide. Can you confirm they are needed for this project?

**RESPONSE:** ST6 is not in the project, ST7 is in the Library, please see revised drawings in the Addendum.

**RESPONSE:** S4 not in project, see revised drawings in the Addendum.

T6 Located in Nurse's Office, please see revised drawings in the Addendum.

LS1 Located in the Library, please see revised drawings in the Addendum.

ST6 not in project, see revised drawings in the Addendum.

ST7 Located in the Library, please see revised drawings in the Addendum.

MF5 Located in STC Restroom, please see revised drawings in the Addendum.