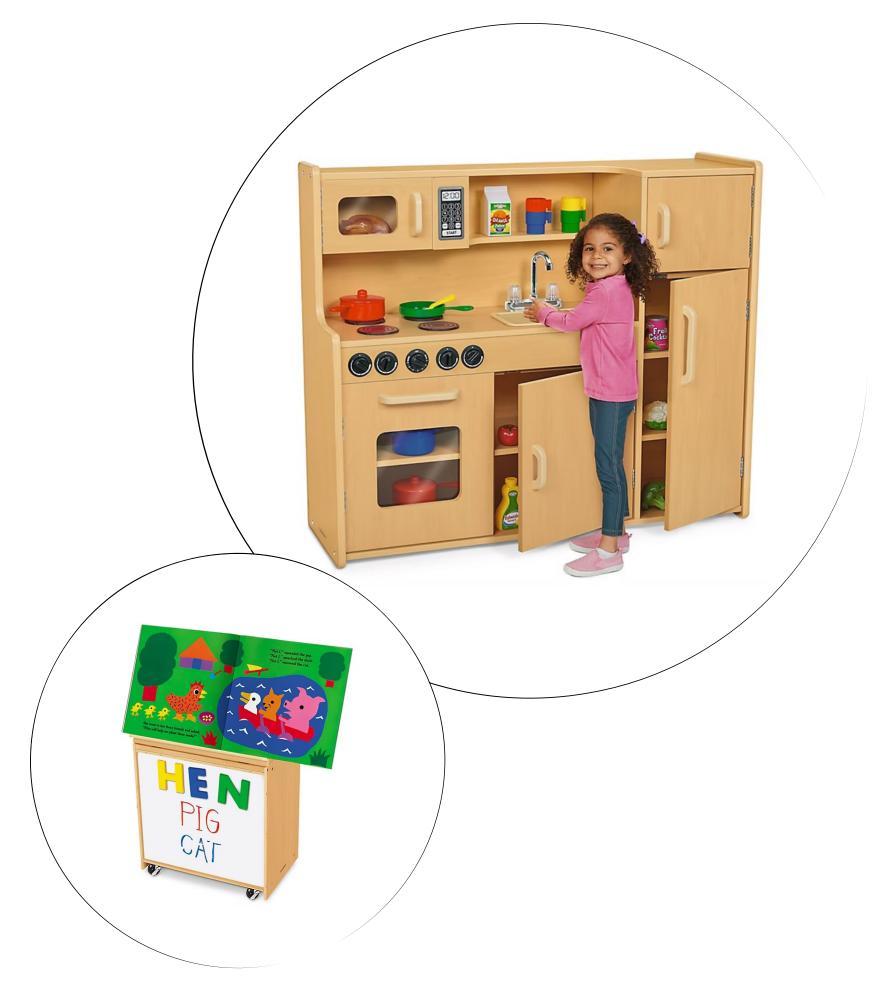

#### Bidder MUST Submit a PDF of this Page as Proposal Form B at Time of Bid Bidders MUST Submit a USB Thumbdrive in Excel of this Tab at Time of Bid Bidders are allowed to add formulas to this tab

|                                |                         |                |                                | Bidders are allowed                    | to add formulas to this tab                                                                                              |                                       |               |                    |
|--------------------------------|-------------------------|----------------|--------------------------------|----------------------------------------|--------------------------------------------------------------------------------------------------------------------------|---------------------------------------|---------------|--------------------|
| PRODUCT CODE QUANTITY          | ITEM                    | MANUFACTURER   | MODEL                          | SIZE                                   | NOTES                                                                                                                    | WARRANTY                              | COST PER UNIT | COST PER LINE ITEM |
| A-D7 Classroom - Student Suppo | t                       |                |                                |                                        |                                                                                                                          |                                       |               |                    |
| ST3 1                          | Classroom Storage       | Smith System   | Cascade Mega-Tower (36 Totes)  | 19" D x 43" W x 61 3/8" H              | Provide 3" totes, lockable doors, casters, and markerboard back.                                                         | Lifetime                              |               |                    |
| ST4 5                          | Classroom Storage       | Smith System   | Cascade Mid-Cabinet w/ Shelves | 19" D x 28 5/8" W x 43 5/16" H         | Provide lockable doors, casters, and markerboard back.                                                                   | Lifetime                              |               |                    |
| ST5 1                          | Classroom Storage       | Smith System   | Cascade Mega-Tower w/ Shelves  | 19" D x 43" W x 61 3/8" H              | Provide casters and markerboard back.                                                                                    | Lifetime                              |               |                    |
| S1 5                           | Task Chair              | HON            | Ignition 2.0 Task Chair        | 27" W x 28.5 D x 44.5 H                |                                                                                                                          | Lifetime                              |               |                    |
| ST1 4                          | Mobile Pedestal Storage | HON            | Mobile Box/File Pedestal       | 15" W x 22 7/8" D x 22" H              | With cushion top.                                                                                                        | Lifetime, 5 Year on Seating Textiles  |               |                    |
| D1 1                           | Height Adjustable Table | Workrite       | Sierra HX 2 Leg                | 60"W x 30"D                            | Top to match student desks. Provide modesty screen.                                                                      | Limited Lifetime                      |               |                    |
| T4 1                           | Activity Table          | Smith System   | Elemental Half Moon Table      | 30"D x 72"W x adjustable 19" - 33" H   | Provide casters.                                                                                                         | 12 Years; Lifetime on metal frames    |               |                    |
| T3 4                           | Activity Table          | Smith System   | Elemental Rectangle Table      | 30"D x 60"W x adjustable 19" - 33" H   | Provide casters.                                                                                                         | 12 Years; Lifetime on metal frames    |               |                    |
| S3 4                           | Rocker Seat             |                | Hokki+ Wobble Stool            | Adjustable 15" - 19 3/4" H             | No arms.                                                                                                                 | 10 Years                              |               |                    |
| S2 24                          | Student Chair           | Fleetwood      | E! Seating                     | Varies by grade.                       | THE GITTIE.                                                                                                              | Limited Lifetime                      |               |                    |
| 87 2                           | Lobby and Café Chair    | KI             | Doni 4-Leg Armless Chair       | 22 1/4" W x 21 1/2" D x 33 3/4" H      | 4-leg frame.                                                                                                             | Lifetime                              |               |                    |
| 73 1                           | Lectern                 | Smith System   | Motum Mobile Lectern           | 24" D x 24" W x adjustable 30" - 44" H | Provide cascade laptop shelf.                                                                                            | Limited Lifetime, 12 Years on Casters |               |                    |
| DS4 3                          | Desk System 4           | Steelcase      | Answer Furniture Systems       | 24 D X 24 W X adjustable 30 - 44 T1    | See item description for list of components.                                                                             | Limited Lifetime  Limited Lifetime    |               |                    |
| 01 3                           | Height Adjustable Table | Workrite       | Sierra HX 2 Leg                | 60"W x 30"D                            | Top to match student desks. Provide modesty screen.                                                                      | Limited Lifetime                      |               |                    |
| A-D8 Classroom - Community Roo | 9 ,                     | WORRITE        | oleria TIX 2 Leg               | 00 W X 30 B                            | Top to mater student desks. I Toylde modesty screen.                                                                     | Elithica Elicume                      |               |                    |
|                                | Classroom Storage       | Smith System   | Cascade Mega-Tower (36 Totes)  | 19" D x 43" W x 61 3/8" H              | Provide 3" total lackable doors pactors and markerhood back                                                              | Lifetime                              |               |                    |
| ST3 1<br>ST4 5                 | J                       | Smith System   | Cascade Mid-Cabinet w/ Shelves | 19" D x 28 5/8" W x 43 5/16" H         | Provide 3" totes, lockable doors, casters, and markerboard back.  Provide lockable doors, casters, and markerboard back. | Lifetime                              |               |                    |
|                                | Classroom Storage       | •              |                                |                                        |                                                                                                                          |                                       |               |                    |
| ST5 1                          | Classroom Storage       | Smith System   | Cascade Mega-Tower w/ Shelves  | 19" D x 43" W x 61 3/8" H              | Provide casters and markerboard back.                                                                                    | Lifetime                              |               |                    |
| S1 4                           | Task Chair              | HON            | Ignition 2.0 Task Chair        | 27" W x 28.5 D x 44.5 H                | Martin and his and have                                                                                                  | Lifetime                              |               |                    |
| 511 4                          | Mobile Pedestal Storage | HON            | Mobile Box/File Pedestal       | 15" W x 22 7/8" D x 22" H              | With cushion top.                                                                                                        | Lifetime, 5 Year on Seating Textiles  |               |                    |
| D1 3                           | Height Adjustable Table | Workrite       | Sierra HX 2 Leg                | 60"W x 30"D                            | Top to match student desks. Provide modesty screen.                                                                      | Limited Lifetime                      |               |                    |
| T4 1                           | Activity Table          | Smith System   | Elemental Half Moon Table      | 30"D x 72"W x adjustable 19" - 33" H   | Provide casters.                                                                                                         | 12 Years; Lifetime on metal frames    |               |                    |
| S3 4                           | Rocker Seat             | VS America     | Hokki+ Wobble Stool            | Adjustable 15" - 19 3/4" H             | No arms.                                                                                                                 | 10 Years                              |               |                    |
| S2 24                          | Student Chair           | Fleetwood      | E! Seating                     | Varies by grade.                       |                                                                                                                          | Limited Lifetime                      |               |                    |
| T3 4                           | Activity Table          | Smith System   | Elemental Rectangle Table      | 30"D x 60"W x adjustable 19" - 33" H   | Provide casters.                                                                                                         | 12 Years; Lifetime on metal frames    |               |                    |
| D3 1                           | Lectern                 | Smith System   | Motum Mobile Lectern           | 24" D x 24" W x adjustable 30" - 44" H | Provide cascade laptop shelf.                                                                                            | Limited Lifetime, 12 Years on Casters |               |                    |
| ST7 10                         | Mobile Shelving         | VS America     | Shift + Transfer (Straight)    | 41 5/8" W x 20 7/8"D x 45 1/2" H       | Double Sided                                                                                                             | 10 Years                              |               |                    |
|                                |                         |                |                                |                                        |                                                                                                                          |                                       |               |                    |
| B-D1 Classroom - Grade 6       | 01                      | Io ::: o :     | IO                             | 400.0 400.04 04.0/00.11                | To 11 00 1 1 1 1 1 1 1 1 1 1 1 1 1 1 1 1                                                                                 | luce at                               |               |                    |
| ST3 1                          | Classroom Storage       | Smith System   | Cascade Mega-Tower (36 Totes)  | 19" D x 43" W x 61 3/8" H              | Provide 3" totes, lockable doors, casters, and markerboard back.                                                         | Lifetime                              |               |                    |
| ST4 5                          | Classroom Storage       | Smith System   | Cascade Mid-Cabinet w/ Shelves | 19" D x 28 5/8" W x 43 5/16" H         | Provide lockable doors, casters, and markerboard back.                                                                   | Lifetime                              |               |                    |
| ST5 1                          | Classroom Storage       | Smith System   | Cascade Mega-Tower w/ Shelves  | 19" D x 43" W x 61 3/8" H              | Provide casters and markerboard back.                                                                                    | Lifetime                              |               |                    |
| S1 2                           | Task Chair              | HON            | Ignition 2.0 Task Chair        | 27" W x 28.5 D x 44.5 H                |                                                                                                                          | Lifetime                              |               |                    |
| ST1 1                          | Mobile Pedestal Storage | HON            | Mobile Box/File Pedestal       | 15" W x 22 7/8" D x 22" H              | With cushion top.                                                                                                        | Lifetime, 5 Year on Seating Textiles  |               |                    |
| D1 1                           | Height Adjustable Table | Workrite       | Sierra HX 2 Leg                | 60"W x 30"D                            | Top to match student desks. Provide modesty screen.                                                                      | Limited Lifetime                      |               |                    |
| T4 1                           | Activity Table          | Smith System   | Elemental Half Moon Table      | 30"D x 72"W x adjustable 19" - 33" H   | Provide casters.                                                                                                         | 12 Years; Lifetime on metal frames    |               |                    |
| S3 4                           | Rocker Seat             | VS America     | Hokki+ Wobble Stool            | Adjustable 15" - 19 3/4" H             | No arms.                                                                                                                 | 10 Years                              |               |                    |
| S2 34                          | Student Chair           | Fleetwood      | E! Seating                     | Varies by grade.                       |                                                                                                                          | Limited Lifetime                      |               |                    |
| D2 34                          | Student Desk            | Artcobell      | Rectangle Desk                 | 20"D x 26"W x adjustable 19" - 29" H   | Provide full metal tray.                                                                                                 | 12 Years                              |               |                    |
| D3 1                           | Lectern                 | Smith System   | Motum Mobile Lectern           | 24" D x 24" W x adjustable 30" - 44" H | Provide cascade laptop shelf.                                                                                            | Limited Lifetime, 12 Years on Casters |               |                    |
|                                |                         |                |                                |                                        |                                                                                                                          |                                       |               |                    |
| B-D2 Classroom - Grade 6       |                         |                |                                |                                        |                                                                                                                          |                                       |               |                    |
| ST3 1                          | Classroom Storage       | Smith System   | Cascade Mega-Tower (36 Totes)  | 19" D x 43" W x 61 3/8" H              | Provide 3" totes, lockable doors, casters, and markerboard back.                                                         | Lifetime                              |               |                    |
| ST4 5                          | Classroom Storage       | Smith System   | Cascade Mid-Cabinet w/ Shelves | 19" D x 28 5/8" W x 43 5/16" H         | Provide lockable doors, casters, and markerboard back.                                                                   | Lifetime                              |               |                    |
| ST5 1                          | Classroom Storage       | Smith System   | Cascade Mega-Tower w/ Shelves  | 19" D x 43" W x 61 3/8" H              | Provide casters and markerboard back.                                                                                    | Lifetime                              |               |                    |
| S1 2                           | Task Chair              | HON            | Ignition 2.0 Task Chair        | 27" W x 28.5 D x 44.5 H                |                                                                                                                          | Lifetime                              |               |                    |
| ST1 1                          | Mobile Pedestal Storage | HON            | Mobile Box/File Pedestal       | 15" W x 22 7/8" D x 22" H              | With cushion top.                                                                                                        | Lifetime, 5 Year on Seating Textiles  |               |                    |
| D1 1                           | Height Adjustable Table | Workrite       | Sierra HX 2 Leg                | 60"W x 30"D                            | Top to match student desks. Provide modesty screen.                                                                      | Limited Lifetime                      |               |                    |
| T4 1                           | Activity Table          | Smith System   | Elemental Half Moon Table      | 30"D x 72"W x adjustable 19" - 33" H   | Provide casters.                                                                                                         | 12 Years; Lifetime on metal frames    |               |                    |
| 63 4                           | Rocker Seat             | VS America     | Hokki+ Wobble Stool            | Adjustable 15" - 19 3/4" H             | No arms.                                                                                                                 | 10 Years                              |               |                    |
| 52 34                          | Student Chair           | Fleetwood      | E! Seating                     | Varies by grade.                       | no dimo.                                                                                                                 | Limited Lifetime                      |               |                    |
|                                | Student Desk            | Artcobell      | Rectangle Desk                 | 20"D x 26"W x adjustable 19" - 29" H   | Provide full metal tray.                                                                                                 | 12 Years                              |               | +                  |
|                                |                         |                | 9                              | ,                                      | •                                                                                                                        |                                       |               |                    |
| D3 1                           | Lectern                 | Smith System   | Motum Mobile Lectern           | 24" D x 24" W x adjustable 30" - 44" H | Provide cascade laptop shelf.                                                                                            | Limited Lifetime, 12 Years on Casters |               |                    |
| P D2 Classroom ASES            |                         |                |                                |                                        |                                                                                                                          |                                       |               |                    |
| B-D3 Classroom - ASES          | Classes of Others       | Consider Court | Casada Mid Cabicat of Obalia   | 401 D 00 E/01 M 40 E/401 U             | Dravida laskabla dagas sestem and med 1                                                                                  | l ifations                            |               |                    |
| ST4 8                          | Classroom Storage       | Smith System   | Cascade Mid-Cabinet w/ Shelves | 19" D x 28 5/8" W x 43 5/16" H         | Provide lockable doors, casters, and markerboard back.                                                                   | Lifetime                              |               |                    |
| 51 2                           | Task Chair              | HON            | Ignition 2.0 Task Chair        | 27" W x 28.5 D x 44.5 H                |                                                                                                                          | Lifetime                              |               |                    |