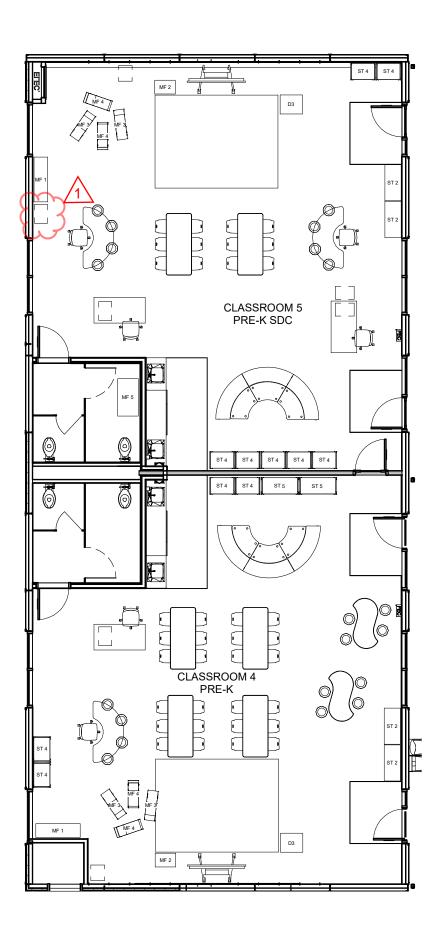

#### Part B - Bidder Questions

**QUESTION #1:** I didn't see ST6 or ST7 in the excel document, but they are listed in the spec guide. Can you confirm they are needed for this project?

**RESPONSE:** ST6 is not in the project, ST7 is in the Library, please see revised drawings in the Addendum.

**RESPONSE:** S4 not in project, see revised drawings in the Addendum.

T6 Located in Nurse's Office, please see revised drawings in the Addendum.

LS1 Located in the Library, please see revised drawings in the Addendum.

ST6 not in project, see revised drawings in the Addendum.

ST7 Located in the Library, please see revised drawings in the Addendum.

MF5 Located in STC Restroom, please see revised drawings in the Addendum.