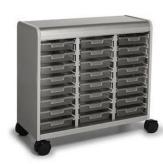

#### Bidder MUST Submit a PDF of this Page as Proposal Form B at Time of Bid Bidders MUST Submit a USB Thumbdrive in Excel of this Tab at Time of Bid Bidders are allowed to add formulas to this tab

|                                |                         |                |                                | Bidders are allowed                    | to add formulas to this tab                                                                                              |                                       |               |                    |
|--------------------------------|-------------------------|----------------|--------------------------------|----------------------------------------|--------------------------------------------------------------------------------------------------------------------------|---------------------------------------|---------------|--------------------|
| PRODUCT CODE QUANTITY          | ITEM                    | MANUFACTURER   | MODEL                          | SIZE                                   | NOTES                                                                                                                    | WARRANTY                              | COST PER UNIT | COST PER LINE ITEM |
| A-D7 Classroom - Student Suppo | t                       |                |                                |                                        |                                                                                                                          |                                       |               |                    |
| ST3 1                          | Classroom Storage       | Smith System   | Cascade Mega-Tower (36 Totes)  | 19" D x 43" W x 61 3/8" H              | Provide 3" totes, lockable doors, casters, and markerboard back.                                                         | Lifetime                              |               |                    |
| ST4 5                          | Classroom Storage       | Smith System   | Cascade Mid-Cabinet w/ Shelves | 19" D x 28 5/8" W x 43 5/16" H         | Provide lockable doors, casters, and markerboard back.                                                                   | Lifetime                              |               |                    |
| ST5 1                          | Classroom Storage       | Smith System   | Cascade Mega-Tower w/ Shelves  | 19" D x 43" W x 61 3/8" H              | Provide casters and markerboard back.                                                                                    | Lifetime                              |               |                    |
| S1 5                           | Task Chair              | HON            | Ignition 2.0 Task Chair        | 27" W x 28.5 D x 44.5 H                |                                                                                                                          | Lifetime                              |               |                    |
| ST1 4                          | Mobile Pedestal Storage | HON            | Mobile Box/File Pedestal       | 15" W x 22 7/8" D x 22" H              | With cushion top.                                                                                                        | Lifetime, 5 Year on Seating Textiles  |               |                    |
| D1 1                           | Height Adjustable Table | Workrite       | Sierra HX 2 Leg                | 60"W x 30"D                            | Top to match student desks. Provide modesty screen.                                                                      | Limited Lifetime                      |               |                    |
| T4 1                           | Activity Table          | Smith System   | Elemental Half Moon Table      | 30"D x 72"W x adjustable 19" - 33" H   | Provide casters.                                                                                                         | 12 Years; Lifetime on metal frames    |               |                    |
| T3 4                           | Activity Table          | Smith System   | Elemental Rectangle Table      | 30"D x 60"W x adjustable 19" - 33" H   | Provide casters.                                                                                                         | 12 Years; Lifetime on metal frames    |               |                    |
| S3 4                           | Rocker Seat             |                | Hokki+ Wobble Stool            | Adjustable 15" - 19 3/4" H             | No arms.                                                                                                                 | 10 Years                              |               |                    |
| S2 24                          | Student Chair           | Fleetwood      | E! Seating                     | Varies by grade.                       | THE GITTIE.                                                                                                              | Limited Lifetime                      |               |                    |
| 87 2                           | Lobby and Café Chair    | KI             | Doni 4-Leg Armless Chair       | 22 1/4" W x 21 1/2" D x 33 3/4" H      | 4-leg frame.                                                                                                             | Lifetime                              |               |                    |
| 73 1                           | Lectern                 | Smith System   | Motum Mobile Lectern           | 24" D x 24" W x adjustable 30" - 44" H | Provide cascade laptop shelf.                                                                                            | Limited Lifetime, 12 Years on Casters |               |                    |
| DS4 3                          | Desk System 4           | Steelcase      | Answer Furniture Systems       | 24 D X 24 W X adjustable 30 - 44 T1    | See item description for list of components.                                                                             | Limited Lifetime  Limited Lifetime    |               |                    |
| 01 3                           | Height Adjustable Table | Workrite       | Sierra HX 2 Leg                | 60"W x 30"D                            | Top to match student desks. Provide modesty screen.                                                                      | Limited Lifetime                      |               |                    |
| A-D8 Classroom - Community Roo | 9 ,                     | WORRITE        | oleria TIX 2 Leg               | 00 W X 30 B                            | Top to mater student desks. I Toylde modesty screen.                                                                     | Elithica Elicume                      |               |                    |
|                                | Classroom Storage       | Smith System   | Cascade Mega-Tower (36 Totes)  | 19" D x 43" W x 61 3/8" H              | Provide 3" total lackable doors pactors and markerhood back                                                              | Lifetime                              |               |                    |
| ST3 1<br>ST4 5                 | J                       | Smith System   | Cascade Mid-Cabinet w/ Shelves | 19" D x 28 5/8" W x 43 5/16" H         | Provide 3" totes, lockable doors, casters, and markerboard back.  Provide lockable doors, casters, and markerboard back. | Lifetime                              |               |                    |
|                                | Classroom Storage       | •              |                                |                                        |                                                                                                                          |                                       |               |                    |
| ST5 1                          | Classroom Storage       | Smith System   | Cascade Mega-Tower w/ Shelves  | 19" D x 43" W x 61 3/8" H              | Provide casters and markerboard back.                                                                                    | Lifetime                              |               |                    |
| S1 4                           | Task Chair              | HON            | Ignition 2.0 Task Chair        | 27" W x 28.5 D x 44.5 H                | Martin and his and have                                                                                                  | Lifetime                              |               |                    |
| 511 4                          | Mobile Pedestal Storage | HON            | Mobile Box/File Pedestal       | 15" W x 22 7/8" D x 22" H              | With cushion top.                                                                                                        | Lifetime, 5 Year on Seating Textiles  |               |                    |
| D1 3                           | Height Adjustable Table | Workrite       | Sierra HX 2 Leg                | 60"W x 30"D                            | Top to match student desks. Provide modesty screen.                                                                      | Limited Lifetime                      |               |                    |
| T4 1                           | Activity Table          | Smith System   | Elemental Half Moon Table      | 30"D x 72"W x adjustable 19" - 33" H   | Provide casters.                                                                                                         | 12 Years; Lifetime on metal frames    |               |                    |
| S3 4                           | Rocker Seat             | VS America     | Hokki+ Wobble Stool            | Adjustable 15" - 19 3/4" H             | No arms.                                                                                                                 | 10 Years                              |               |                    |
| S2 24                          | Student Chair           | Fleetwood      | E! Seating                     | Varies by grade.                       |                                                                                                                          | Limited Lifetime                      |               |                    |
| T3 4                           | Activity Table          | Smith System   | Elemental Rectangle Table      | 30"D x 60"W x adjustable 19" - 33" H   | Provide casters.                                                                                                         | 12 Years; Lifetime on metal frames    |               |                    |
| D3 1                           | Lectern                 | Smith System   | Motum Mobile Lectern           | 24" D x 24" W x adjustable 30" - 44" H | Provide cascade laptop shelf.                                                                                            | Limited Lifetime, 12 Years on Casters |               |                    |
| ST7 10                         | Mobile Shelving         | VS America     | Shift + Transfer (Straight)    | 41 5/8" W x 20 7/8"D x 45 1/2" H       | Double Sided                                                                                                             | 10 Years                              |               |                    |
|                                |                         |                |                                |                                        |                                                                                                                          |                                       |               |                    |
| B-D1 Classroom - Grade 6       | 01                      | Io ::: o :     | IO                             | 400.0 400.04 04.0/00.11                | To 11 00 1 1 1 1 1 1 1 1 1 1 1 1 1 1 1 1                                                                                 | luce at                               |               |                    |
| ST3 1                          | Classroom Storage       | Smith System   | Cascade Mega-Tower (36 Totes)  | 19" D x 43" W x 61 3/8" H              | Provide 3" totes, lockable doors, casters, and markerboard back.                                                         | Lifetime                              |               |                    |
| ST4 5                          | Classroom Storage       | Smith System   | Cascade Mid-Cabinet w/ Shelves | 19" D x 28 5/8" W x 43 5/16" H         | Provide lockable doors, casters, and markerboard back.                                                                   | Lifetime                              |               |                    |
| ST5 1                          | Classroom Storage       | Smith System   | Cascade Mega-Tower w/ Shelves  | 19" D x 43" W x 61 3/8" H              | Provide casters and markerboard back.                                                                                    | Lifetime                              |               |                    |
| S1 2                           | Task Chair              | HON            | Ignition 2.0 Task Chair        | 27" W x 28.5 D x 44.5 H                |                                                                                                                          | Lifetime                              |               |                    |
| ST1 1                          | Mobile Pedestal Storage | HON            | Mobile Box/File Pedestal       | 15" W x 22 7/8" D x 22" H              | With cushion top.                                                                                                        | Lifetime, 5 Year on Seating Textiles  |               |                    |
| D1 1                           | Height Adjustable Table | Workrite       | Sierra HX 2 Leg                | 60"W x 30"D                            | Top to match student desks. Provide modesty screen.                                                                      | Limited Lifetime                      |               |                    |
| T4 1                           | Activity Table          | Smith System   | Elemental Half Moon Table      | 30"D x 72"W x adjustable 19" - 33" H   | Provide casters.                                                                                                         | 12 Years; Lifetime on metal frames    |               |                    |
| S3 4                           | Rocker Seat             | VS America     | Hokki+ Wobble Stool            | Adjustable 15" - 19 3/4" H             | No arms.                                                                                                                 | 10 Years                              |               |                    |
| S2 34                          | Student Chair           | Fleetwood      | E! Seating                     | Varies by grade.                       |                                                                                                                          | Limited Lifetime                      |               |                    |
| D2 34                          | Student Desk            | Artcobell      | Rectangle Desk                 | 20"D x 26"W x adjustable 19" - 29" H   | Provide full metal tray.                                                                                                 | 12 Years                              |               |                    |
| D3 1                           | Lectern                 | Smith System   | Motum Mobile Lectern           | 24" D x 24" W x adjustable 30" - 44" H | Provide cascade laptop shelf.                                                                                            | Limited Lifetime, 12 Years on Casters |               |                    |
|                                |                         |                |                                |                                        |                                                                                                                          |                                       |               |                    |
| B-D2 Classroom - Grade 6       |                         |                |                                |                                        |                                                                                                                          |                                       |               |                    |
| ST3 1                          | Classroom Storage       | Smith System   | Cascade Mega-Tower (36 Totes)  | 19" D x 43" W x 61 3/8" H              | Provide 3" totes, lockable doors, casters, and markerboard back.                                                         | Lifetime                              |               |                    |
| ST4 5                          | Classroom Storage       | Smith System   | Cascade Mid-Cabinet w/ Shelves | 19" D x 28 5/8" W x 43 5/16" H         | Provide lockable doors, casters, and markerboard back.                                                                   | Lifetime                              |               |                    |
| ST5 1                          | Classroom Storage       | Smith System   | Cascade Mega-Tower w/ Shelves  | 19" D x 43" W x 61 3/8" H              | Provide casters and markerboard back.                                                                                    | Lifetime                              |               |                    |
| S1 2                           | Task Chair              | HON            | Ignition 2.0 Task Chair        | 27" W x 28.5 D x 44.5 H                |                                                                                                                          | Lifetime                              |               |                    |
| ST1 1                          | Mobile Pedestal Storage | HON            | Mobile Box/File Pedestal       | 15" W x 22 7/8" D x 22" H              | With cushion top.                                                                                                        | Lifetime, 5 Year on Seating Textiles  |               |                    |
| D1 1                           | Height Adjustable Table | Workrite       | Sierra HX 2 Leg                | 60"W x 30"D                            | Top to match student desks. Provide modesty screen.                                                                      | Limited Lifetime                      |               |                    |
| T4 1                           | Activity Table          | Smith System   | Elemental Half Moon Table      | 30"D x 72"W x adjustable 19" - 33" H   | Provide casters.                                                                                                         | 12 Years; Lifetime on metal frames    |               |                    |
| 63 4                           | Rocker Seat             | VS America     | Hokki+ Wobble Stool            | Adjustable 15" - 19 3/4" H             | No arms.                                                                                                                 | 10 Years                              |               |                    |
| 52 34                          | Student Chair           | Fleetwood      | E! Seating                     | Varies by grade.                       | no dimo.                                                                                                                 | Limited Lifetime                      |               |                    |
|                                | Student Desk            | Artcobell      | Rectangle Desk                 | 20"D x 26"W x adjustable 19" - 29" H   | Provide full metal tray.                                                                                                 | 12 Years                              |               | +                  |
|                                |                         |                | 9                              | ,                                      | •                                                                                                                        |                                       |               |                    |
| D3 1                           | Lectern                 | Smith System   | Motum Mobile Lectern           | 24" D x 24" W x adjustable 30" - 44" H | Provide cascade laptop shelf.                                                                                            | Limited Lifetime, 12 Years on Casters |               |                    |
| P D2 Classroom ASES            |                         |                |                                |                                        |                                                                                                                          |                                       |               |                    |
| B-D3 Classroom - ASES          | Classes of Others       | Consider Court | Casada Mid Cabicat of Obalia   | 401 D 00 E/01 M 40 E/401 U             | Dravida laskabla dagas sestem and med 1                                                                                  | l ifations                            |               |                    |
| ST4 8                          | Classroom Storage       | Smith System   | Cascade Mid-Cabinet w/ Shelves | 19" D x 28 5/8" W x 43 5/16" H         | Provide lockable doors, casters, and markerboard back.                                                                   | Lifetime                              |               |                    |
| 51 2                           | Task Chair              | HON            | Ignition 2.0 Task Chair        | 27" W x 28.5 D x 44.5 H                |                                                                                                                          | Lifetime                              |               |                    |