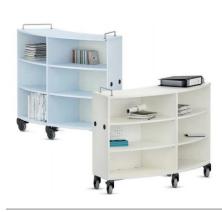

#### **Notes to Bidders for Overview and Qtys Tabs:**

- 1. Any additional cost not listed to be placed in the "Additional Costs" row with notes.
- 2. On the Proposal Form B Qtys tab, highlight all items in yellow for which the Vendor has received an accepted substitution requests.
- 3. On the Proposal Form B Qtys tab, Insert a line under any item the Vendor has received an accepted substitution request for and included information for that approved substituted item.
- 4. Cutsheets in a PDF for all Pre-Bid approved substituted products must be included with bid.
- 5. If a discrepency is found between any of these spreadsheets and Attachment C Furnitire Package and/or the Auto CAD file, (Which can be requested using the Attachment E HMC File Release Agreement Furnitire Package), Bidder to submit a Pre-Bid RFI by the date specified in the Information For Bidders 6. DO NOT DELETE the "For Reference Furniture Catolog Tab". It is an Excel Lookup Table for the Qtys Tab

#### Bidder MUST Submit a PDF of this Page as Proposal Form B at Time of Bid Bidders MUST Submit a USB Thumbdrive in Excel of this Tab at Time of Bid Bidders are allowed to add formulas to this tab

|                                |                         |                |                                | Bidders are allowed                    | to add formulas to this tab                                                                                              |                                       |               |                    |
|--------------------------------|-------------------------|----------------|--------------------------------|----------------------------------------|--------------------------------------------------------------------------------------------------------------------------|---------------------------------------|---------------|--------------------|
| PRODUCT CODE QUANTITY          | ITEM                    | MANUFACTURER   | MODEL                          | SIZE                                   | NOTES                                                                                                                    | WARRANTY                              | COST PER UNIT | COST PER LINE ITEM |
| A-D7 Classroom - Student Suppo | t                       |                |                                |                                        |                                                                                                                          |                                       |               |                    |
| ST3 1                          | Classroom Storage       | Smith System   | Cascade Mega-Tower (36 Totes)  | 19" D x 43" W x 61 3/8" H              | Provide 3" totes, lockable doors, casters, and markerboard back.                                                         | Lifetime                              |               |                    |
| ST4 5                          | Classroom Storage       | Smith System   | Cascade Mid-Cabinet w/ Shelves | 19" D x 28 5/8" W x 43 5/16" H         | Provide lockable doors, casters, and markerboard back.                                                                   | Lifetime                              |               |                    |
| ST5 1                          | Classroom Storage       | Smith System   | Cascade Mega-Tower w/ Shelves  | 19" D x 43" W x 61 3/8" H              | Provide casters and markerboard back.                                                                                    | Lifetime                              |               |                    |
| S1 5                           | Task Chair              | HON            | Ignition 2.0 Task Chair        | 27" W x 28.5 D x 44.5 H                |                                                                                                                          | Lifetime                              |               |                    |
| ST1 4                          | Mobile Pedestal Storage | HON            | Mobile Box/File Pedestal       | 15" W x 22 7/8" D x 22" H              | With cushion top.                                                                                                        | Lifetime, 5 Year on Seating Textiles  |               |                    |
| D1 1                           | Height Adjustable Table | Workrite       | Sierra HX 2 Leg                | 60"W x 30"D                            | Top to match student desks. Provide modesty screen.                                                                      | Limited Lifetime                      |               |                    |
| T4 1                           | Activity Table          | Smith System   | Elemental Half Moon Table      | 30"D x 72"W x adjustable 19" - 33" H   | Provide casters.                                                                                                         | 12 Years; Lifetime on metal frames    |               |                    |
| T3 4                           | Activity Table          | Smith System   | Elemental Rectangle Table      | 30"D x 60"W x adjustable 19" - 33" H   | Provide casters.                                                                                                         | 12 Years; Lifetime on metal frames    |               |                    |
| S3 4                           | Rocker Seat             |                | Hokki+ Wobble Stool            | Adjustable 15" - 19 3/4" H             | No arms.                                                                                                                 | 10 Years                              |               |                    |
| S2 24                          | Student Chair           | Fleetwood      | E! Seating                     | Varies by grade.                       | THE GITTIE.                                                                                                              | Limited Lifetime                      |               |                    |
| 87 2                           | Lobby and Café Chair    | KI             | Doni 4-Leg Armless Chair       | 22 1/4" W x 21 1/2" D x 33 3/4" H      | 4-leg frame.                                                                                                             | Lifetime                              |               |                    |
| 73 1                           | Lectern                 | Smith System   | Motum Mobile Lectern           | 24" D x 24" W x adjustable 30" - 44" H | Provide cascade laptop shelf.                                                                                            | Limited Lifetime, 12 Years on Casters |               |                    |
| DS4 3                          | Desk System 4           | Steelcase      | Answer Furniture Systems       | 24 D X 24 W X adjustable 30 - 44 T1    | See item description for list of components.                                                                             | Limited Lifetime  Limited Lifetime    |               |                    |
| 01 3                           | Height Adjustable Table | Workrite       | Sierra HX 2 Leg                | 60"W x 30"D                            | Top to match student desks. Provide modesty screen.                                                                      | Limited Lifetime                      |               |                    |
| A-D8 Classroom - Community Roo | 9 ,                     | WORRITE        | oleria TIX 2 Leg               | 00 W X 30 B                            | Top to mater student desks. I Toylde modesty screen.                                                                     | Elithica Elicume                      |               |                    |
|                                | Classroom Storage       | Smith System   | Cascade Mega-Tower (36 Totes)  | 19" D x 43" W x 61 3/8" H              | Provide 3" total lackable doors pactors and markerhood back                                                              | Lifetime                              |               |                    |
| ST3 1<br>ST4 5                 | J                       | Smith System   | Cascade Mid-Cabinet w/ Shelves | 19" D x 28 5/8" W x 43 5/16" H         | Provide 3" totes, lockable doors, casters, and markerboard back.  Provide lockable doors, casters, and markerboard back. | Lifetime                              |               |                    |
|                                | Classroom Storage       | •              |                                |                                        |                                                                                                                          |                                       |               |                    |
| ST5 1                          | Classroom Storage       | Smith System   | Cascade Mega-Tower w/ Shelves  | 19" D x 43" W x 61 3/8" H              | Provide casters and markerboard back.                                                                                    | Lifetime                              |               |                    |
| S1 4                           | Task Chair              | HON            | Ignition 2.0 Task Chair        | 27" W x 28.5 D x 44.5 H                | Martin and his and have                                                                                                  | Lifetime                              |               |                    |
| 511 4                          | Mobile Pedestal Storage | HON            | Mobile Box/File Pedestal       | 15" W x 22 7/8" D x 22" H              | With cushion top.                                                                                                        | Lifetime, 5 Year on Seating Textiles  |               |                    |
| D1 3                           | Height Adjustable Table | Workrite       | Sierra HX 2 Leg                | 60"W x 30"D                            | Top to match student desks. Provide modesty screen.                                                                      | Limited Lifetime                      |               |                    |
| T4 1                           | Activity Table          | Smith System   | Elemental Half Moon Table      | 30"D x 72"W x adjustable 19" - 33" H   | Provide casters.                                                                                                         | 12 Years; Lifetime on metal frames    |               |                    |
| S3 4                           | Rocker Seat             | VS America     | Hokki+ Wobble Stool            | Adjustable 15" - 19 3/4" H             | No arms.                                                                                                                 | 10 Years                              |               |                    |
| S2 24                          | Student Chair           | Fleetwood      | E! Seating                     | Varies by grade.                       |                                                                                                                          | Limited Lifetime                      |               |                    |
| T3 4                           | Activity Table          | Smith System   | Elemental Rectangle Table      | 30"D x 60"W x adjustable 19" - 33" H   | Provide casters.                                                                                                         | 12 Years; Lifetime on metal frames    |               |                    |
| D3 1                           | Lectern                 | Smith System   | Motum Mobile Lectern           | 24" D x 24" W x adjustable 30" - 44" H | Provide cascade laptop shelf.                                                                                            | Limited Lifetime, 12 Years on Casters |               |                    |
| ST7 10                         | Mobile Shelving         | VS America     | Shift + Transfer (Straight)    | 41 5/8" W x 20 7/8"D x 45 1/2" H       | Double Sided                                                                                                             | 10 Years                              |               |                    |
|                                |                         |                |                                |                                        |                                                                                                                          |                                       |               |                    |
| B-D1 Classroom - Grade 6       | 01                      | Io ::: o :     | IO                             | 400.0 400.04 04.0/00.11                | To 11 00 1 1 1 1 1 1 1 1 1 1 1 1 1 1 1 1                                                                                 | luce at                               |               |                    |
| ST3 1                          | Classroom Storage       | Smith System   | Cascade Mega-Tower (36 Totes)  | 19" D x 43" W x 61 3/8" H              | Provide 3" totes, lockable doors, casters, and markerboard back.                                                         | Lifetime                              |               |                    |
| ST4 5                          | Classroom Storage       | Smith System   | Cascade Mid-Cabinet w/ Shelves | 19" D x 28 5/8" W x 43 5/16" H         | Provide lockable doors, casters, and markerboard back.                                                                   | Lifetime                              |               |                    |
| ST5 1                          | Classroom Storage       | Smith System   | Cascade Mega-Tower w/ Shelves  | 19" D x 43" W x 61 3/8" H              | Provide casters and markerboard back.                                                                                    | Lifetime                              |               |                    |
| S1 2                           | Task Chair              | HON            | Ignition 2.0 Task Chair        | 27" W x 28.5 D x 44.5 H                |                                                                                                                          | Lifetime                              |               |                    |
| ST1 1                          | Mobile Pedestal Storage | HON            | Mobile Box/File Pedestal       | 15" W x 22 7/8" D x 22" H              | With cushion top.                                                                                                        | Lifetime, 5 Year on Seating Textiles  |               |                    |
| D1 1                           | Height Adjustable Table | Workrite       | Sierra HX 2 Leg                | 60"W x 30"D                            | Top to match student desks. Provide modesty screen.                                                                      | Limited Lifetime                      |               |                    |
| T4 1                           | Activity Table          | Smith System   | Elemental Half Moon Table      | 30"D x 72"W x adjustable 19" - 33" H   | Provide casters.                                                                                                         | 12 Years; Lifetime on metal frames    |               |                    |
| S3 4                           | Rocker Seat             | VS America     | Hokki+ Wobble Stool            | Adjustable 15" - 19 3/4" H             | No arms.                                                                                                                 | 10 Years                              |               |                    |
| S2 34                          | Student Chair           | Fleetwood      | E! Seating                     | Varies by grade.                       |                                                                                                                          | Limited Lifetime                      |               |                    |
| D2 34                          | Student Desk            | Artcobell      | Rectangle Desk                 | 20"D x 26"W x adjustable 19" - 29" H   | Provide full metal tray.                                                                                                 | 12 Years                              |               |                    |
| D3 1                           | Lectern                 | Smith System   | Motum Mobile Lectern           | 24" D x 24" W x adjustable 30" - 44" H | Provide cascade laptop shelf.                                                                                            | Limited Lifetime, 12 Years on Casters |               |                    |
|                                |                         |                |                                |                                        |                                                                                                                          |                                       |               |                    |
| B-D2 Classroom - Grade 6       |                         |                |                                |                                        |                                                                                                                          |                                       |               |                    |
| ST3 1                          | Classroom Storage       | Smith System   | Cascade Mega-Tower (36 Totes)  | 19" D x 43" W x 61 3/8" H              | Provide 3" totes, lockable doors, casters, and markerboard back.                                                         | Lifetime                              |               |                    |
| ST4 5                          | Classroom Storage       | Smith System   | Cascade Mid-Cabinet w/ Shelves | 19" D x 28 5/8" W x 43 5/16" H         | Provide lockable doors, casters, and markerboard back.                                                                   | Lifetime                              |               |                    |
| ST5 1                          | Classroom Storage       | Smith System   | Cascade Mega-Tower w/ Shelves  | 19" D x 43" W x 61 3/8" H              | Provide casters and markerboard back.                                                                                    | Lifetime                              |               |                    |
| S1 2                           | Task Chair              | HON            | Ignition 2.0 Task Chair        | 27" W x 28.5 D x 44.5 H                |                                                                                                                          | Lifetime                              |               |                    |
| ST1 1                          | Mobile Pedestal Storage | HON            | Mobile Box/File Pedestal       | 15" W x 22 7/8" D x 22" H              | With cushion top.                                                                                                        | Lifetime, 5 Year on Seating Textiles  |               |                    |
| D1 1                           | Height Adjustable Table | Workrite       | Sierra HX 2 Leg                | 60"W x 30"D                            | Top to match student desks. Provide modesty screen.                                                                      | Limited Lifetime                      |               |                    |
| T4 1                           | Activity Table          | Smith System   | Elemental Half Moon Table      | 30"D x 72"W x adjustable 19" - 33" H   | Provide casters.                                                                                                         | 12 Years; Lifetime on metal frames    |               |                    |
| 63 4                           | Rocker Seat             | VS America     | Hokki+ Wobble Stool            | Adjustable 15" - 19 3/4" H             | No arms.                                                                                                                 | 10 Years                              |               |                    |
| 52 34                          | Student Chair           | Fleetwood      | E! Seating                     | Varies by grade.                       | no dimo.                                                                                                                 | Limited Lifetime                      |               |                    |
|                                | Student Desk            | Artcobell      | Rectangle Desk                 | 20"D x 26"W x adjustable 19" - 29" H   | Provide full metal tray.                                                                                                 | 12 Years                              |               | +                  |
|                                |                         |                | 9                              | ,                                      | •                                                                                                                        |                                       |               |                    |
| D3 1                           | Lectern                 | Smith System   | Motum Mobile Lectern           | 24" D x 24" W x adjustable 30" - 44" H | Provide cascade laptop shelf.                                                                                            | Limited Lifetime, 12 Years on Casters |               |                    |
| P D2 Classroom ASES            |                         |                |                                |                                        |                                                                                                                          |                                       |               |                    |
| B-D3 Classroom - ASES          | Classes of Others       | Consider Court | Casada Mid Cabicat of Obalia   | 401 D 00 E/01 M 40 E/401 U             | Dravida laskabla dagas sestem and med 1                                                                                  | l ifations                            |               |                    |
| ST4 8                          | Classroom Storage       | Smith System   | Cascade Mid-Cabinet w/ Shelves | 19" D x 28 5/8" W x 43 5/16" H         | Provide lockable doors, casters, and markerboard back.                                                                   | Lifetime                              |               |                    |
| 51 2                           | Task Chair              | HON            | Ignition 2.0 Task Chair        | 27" W x 28.5 D x 44.5 H                |                                                                                                                          | Lifetime                              |               |                    |