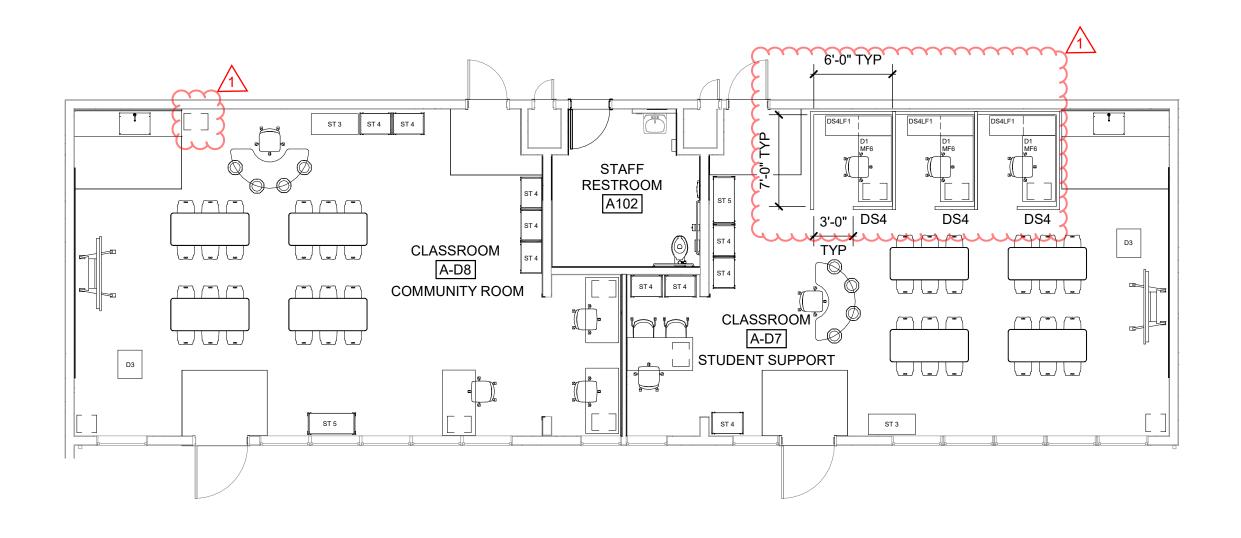

#### Part B - Bidder Questions

**QUESTION #1:** I didn't see ST6 or ST7 in the excel document, but they are listed in the spec guide. Can you confirm they are needed for this project?

**RESPONSE:** ST6 is not in the project, ST7 is in the Library, please see revised drawings in the Addendum.

**RESPONSE:** S4 not in project, see revised drawings in the Addendum.

T6 Located in Nurse's Office, please see revised drawings in the Addendum.

LS1 Located in the Library, please see revised drawings in the Addendum.

ST6 not in project, see revised drawings in the Addendum.

ST7 Located in the Library, please see revised drawings in the Addendum.

MF5 Located in STC Restroom, please see revised drawings in the Addendum.