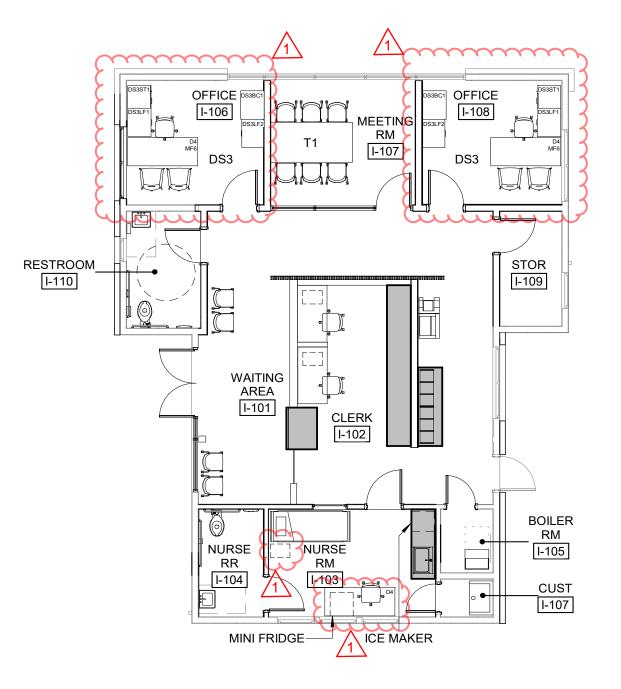

#### Part B - Bidder Questions

**QUESTION #1:** I didn't see ST6 or ST7 in the excel document, but they are listed in the spec guide. Can you confirm they are needed for this project?

**RESPONSE:** ST6 is not in the project, ST7 is in the Library, please see revised drawings in the Addendum.

**QUESTION #2:** DS1- Please clarify "lateral file with doors" is that a hinged door storage cabinet? If it is a storage cabinet with doors, it will be blocked by the leg of the adj table and not accessible unless the user moves the table. Is the unit to be the same width as the adjustable table? The description says 36"w, the table is 30"d. This unit will also need a top to be the same finished height as the lateral files next to it. If the top is to be 30"d, there will be a 6" gap at the back. Please see the attached drawing.

**RESPONSE:** See revised drawings in Addendum.

**QUESTION #3:** DS1- Please confirm that you want a 30d x 60w top to go over the lateral files, there will be a 6" gap at the back. Do you want a 24"D top instead? Please see the attached drawing.

**RESPONSE:** See revised drawings in Addendum.

QUESTION #4: DS2- Please clarify "lateral file with doors" is that a hinged door storage cabinet?

**RESPONSE:** See revised drawings in Addendum.

**QUESTION #5:** DS2- How is the 54w x 30d being supported? Is there a gap between this surface and the adjustable desk as shown in the floor plan?

**RESPONSE:** See revised drawings in Addendum.

**QUESTION #6:** DS2- Is the 54w surface supposed to be 30d? That only gives the user 30" to pull their chair into the adj. desk.

**RESPONSE:** See revised drawings in Addendum.

**QUESTION #7:** DS4- Is there a panel system required for this typical? Please send details on panel heights, power requirements, panel fabric etc. What is the dimension of this typical? Is there are reason for the gap between the return surface and the panel wall? Can we make the return surface the same length as the panels?

**RESPONSE:** See revised drawings in Addendum.

**QUESTION #8:** Please confirm the quantity of T3 (30X60") and T3 (30X72"). The overall quantity does not equal the quantity in the note's column.

**RESPONSE:** We are not providing overall quantities, totals to be generated by bidders from the provided spreadsheet and drawings. See revised spreadsheet and drawings in Addendum.

**QUESTION #9:** T1 image preview shows power undersurface mounted. Please confirm whether you want the power undersurface or integrated into the top.

- a. If undersurface mounted, do they want one on each corner (total of 4)?
- b. How many power/data ports are needed?

**RESPONSE:** Under surface mounted power to be provided

- a. 1 to be provided in the center.
- b. 4 power, no data.

QUESTION #10: Please confirm D1 modesty screen to be specified in laminate.

**RESPONSE:** Yes, modesty panel finish to be plastic laminate.

QUESTION #11: Will there be a need for monitor arms?

**RESPONSE:** Monitor arms at noted locations. See revised spreadsheet and drawings in Addendum.

**QUESTION #12:** Items not listed on the quantity sheet, please confirm how many. S4, T6, LS1, ST6, ST7, MF5.

**RESPONSE:** S4 not in project, see revised drawings in the Addendum.

T6 Located in Nurse's Office, please see revised drawings in the Addendum.

LS1 Located in the Library, please see revised drawings in the Addendum.

ST6 not in project, see revised drawings in the Addendum.

ST7 Located in the Library, please see revised drawings in the Addendum.

MF5 Located in STC Restroom, please see revised drawings in the Addendum.

**QUESTION #13:** This looks like a mobile markerboard or TV stand, is this included in bid? There are a few of them on the floorplan.

**RESPONSE:** TV/cart is not in the FF&E scope.

**QUESTION #14:** Can a General B contractor bid this project? **RESPONSE**: Yes QUESTION #15: Is there a bid bond or performance bond needed for this project? **RESPONSE**: No QUESTION #16: Do we have to prequalify with the school if the bid is over a million? **RESPONSE**: No **QUESTION #17:** Are there liquidated damages? **RESPONSE:** Refer to 0110-468-1 Project Manual, ATTACHMENT D – SPECIAL PROVISIONS, Section 08 – LIQUIDATED DAMAGES. QUESTION #18: Can there be an extension to questions once the addenda comes out and questions are answered? **RESPONSE:** The District will determine if an extension is necessary at their discretion. QUESTION #19: If substitutions are not approved that were submitted can we request a new