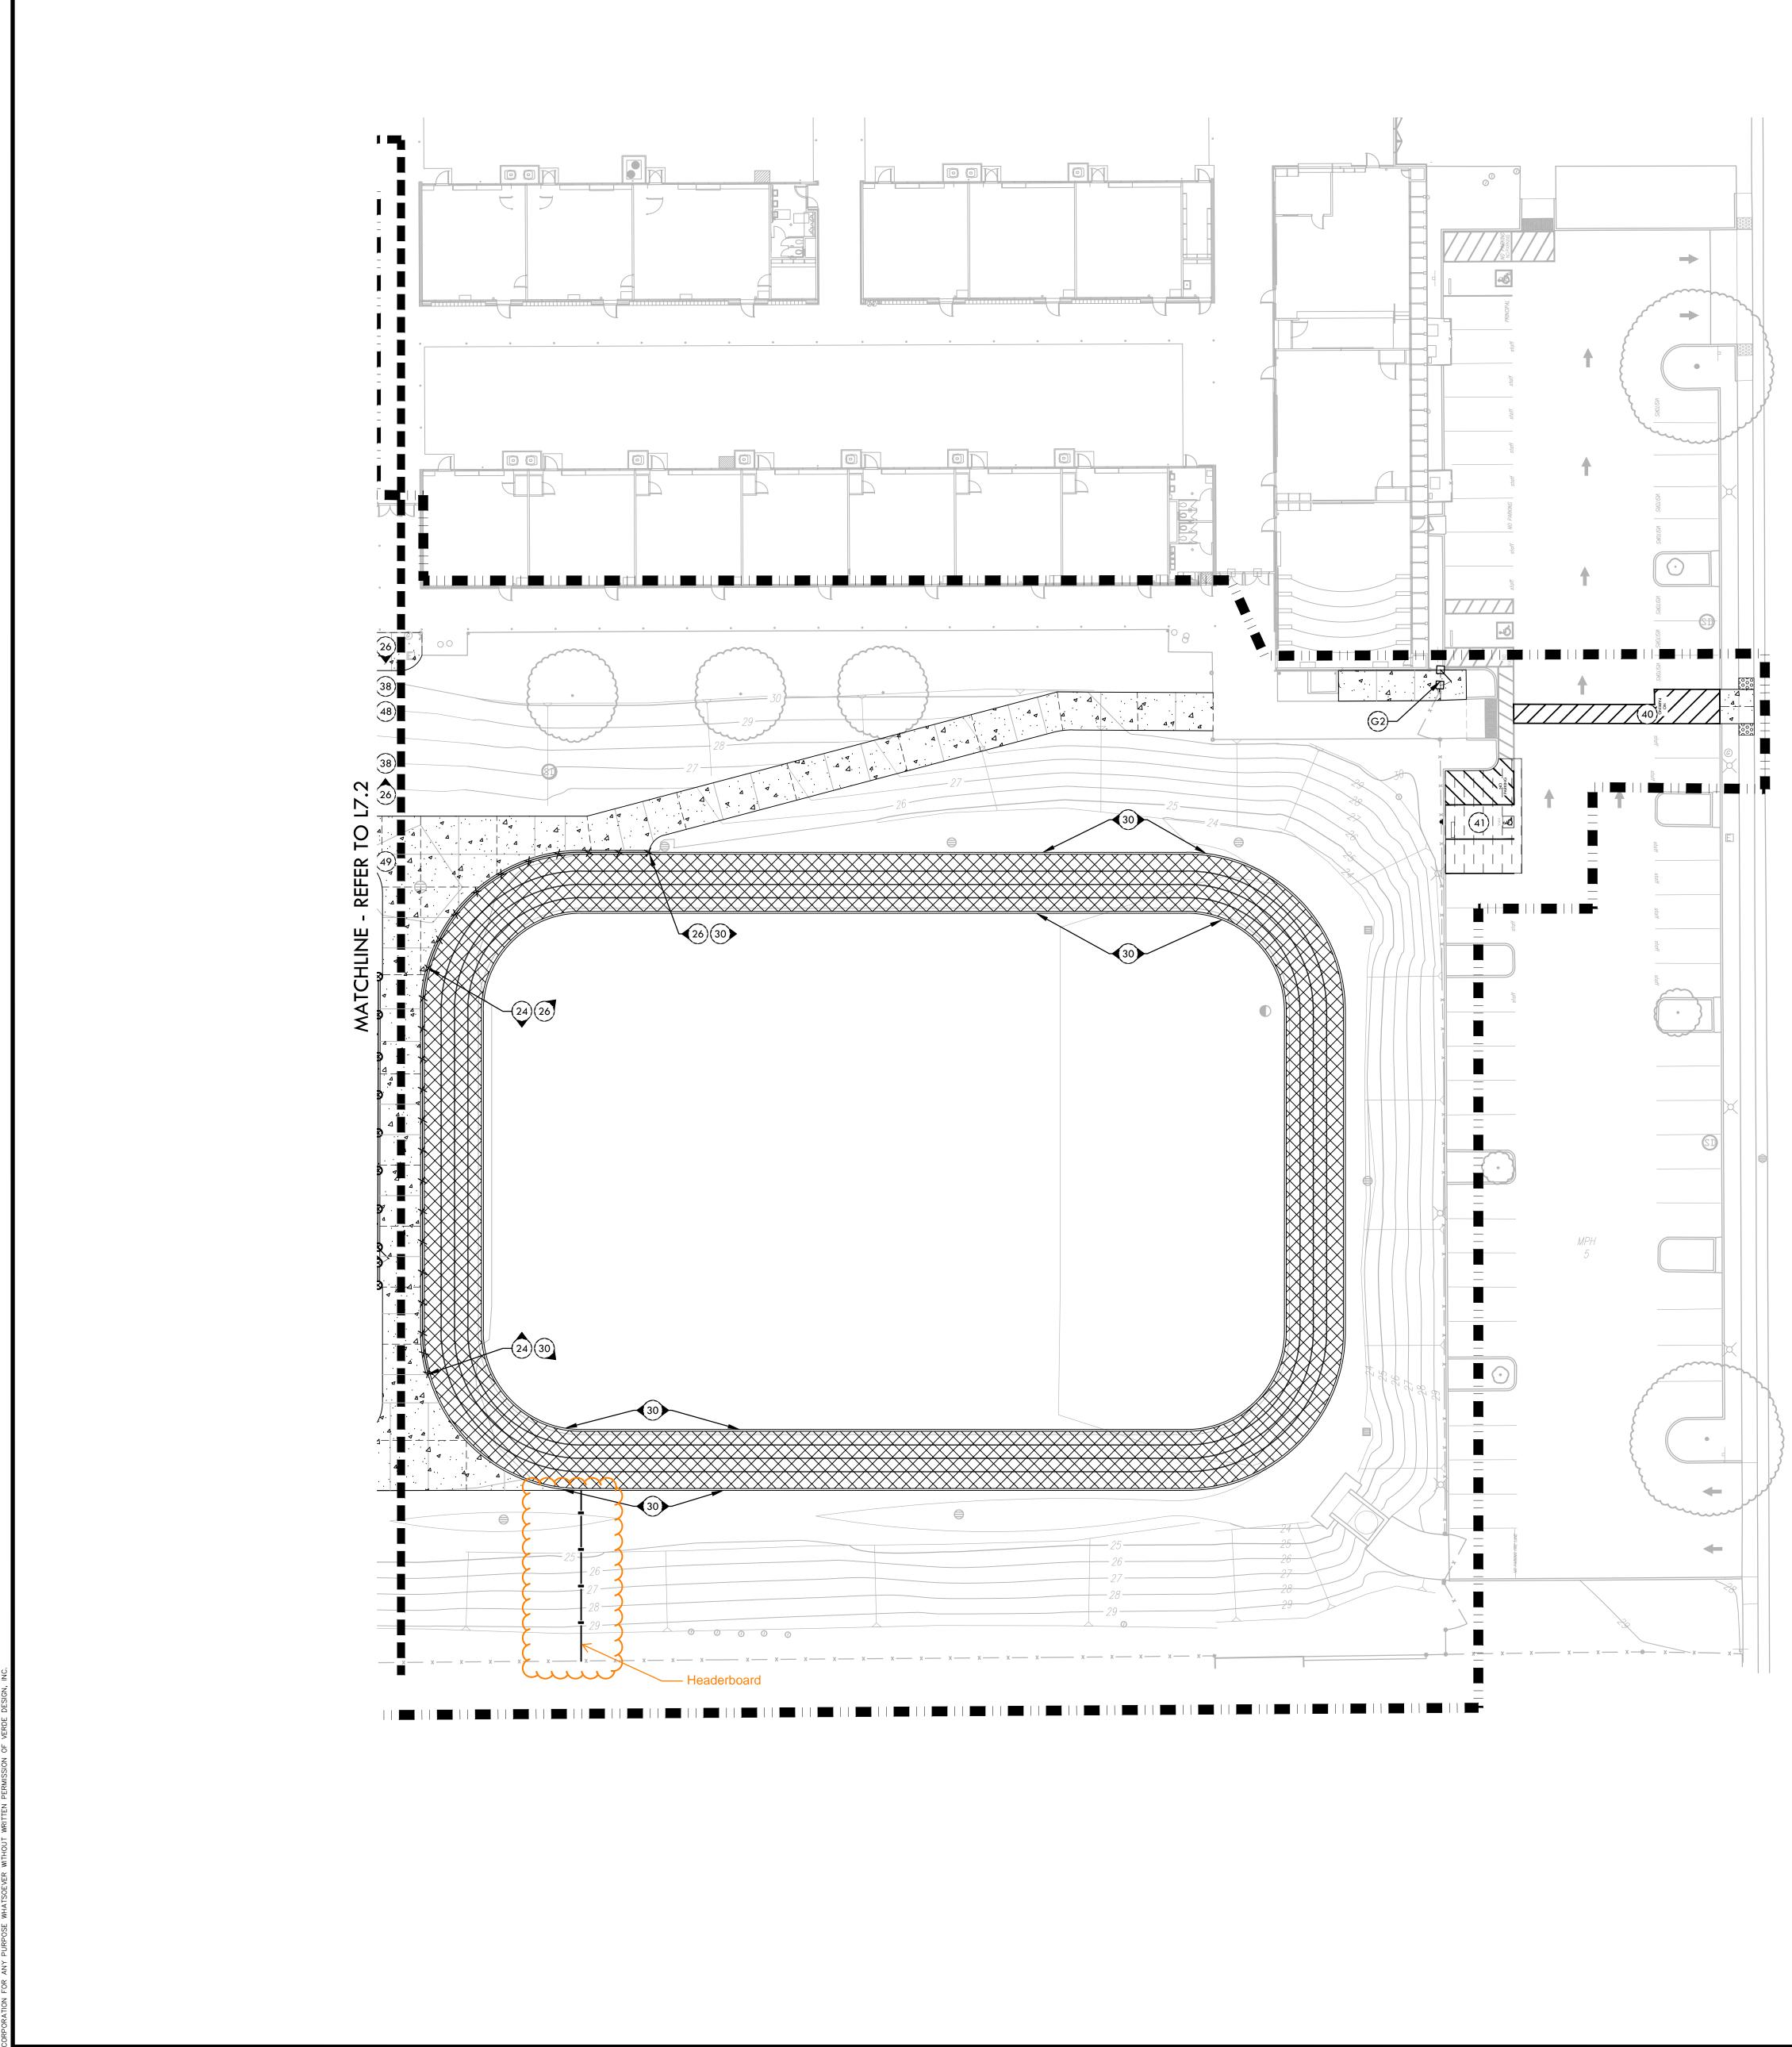

### **BIDDER QUESTIONS:**

Q1: Addenda 1 answer A30 about the redwood header boards being shown on sheet L7.3. I don't see them nor do I see header boards on any other plan sheet. Addendum 2 did not answer the question that I can see. I cannot find the header board on sheet L7.3 anywhere. I suggest a markup on L7.3 showing the header board should be issued to clear this up, or at least liner foot given.

A1: L7.3 is attached with header board clouded. Approximately 45lf.